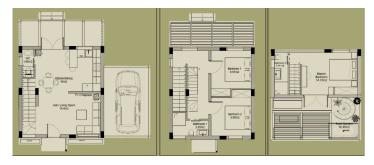

3 m <sup>2</sup>  |
| Covered veranda          | 14 m <sup>2</sup> | Plot        | 255 m <sup>2</sup> |
| Year of Construction     | 2024              | Status      | Off plan           |
| Energy efficiency rating | A                 | Area        | Limassol, Moni     |

#### Description

Potential buyer has the option of a 2 or 3 bedroom villa.

Each villa boasts a private garden, private parking, covered/uncovered terraces.

Residents benefit from the picturesque landscape.

The contemporary design, the privacy, and the surrounding nature make it the ideal place for you to create a lovely home away from the city hustle.

\*Location on the map is indicative.

#### Vassilis Papadopoulos

Manager

info@cyprusdomus.com

(+357) 99662023



### Features

Thermal insulation



## Floor plans