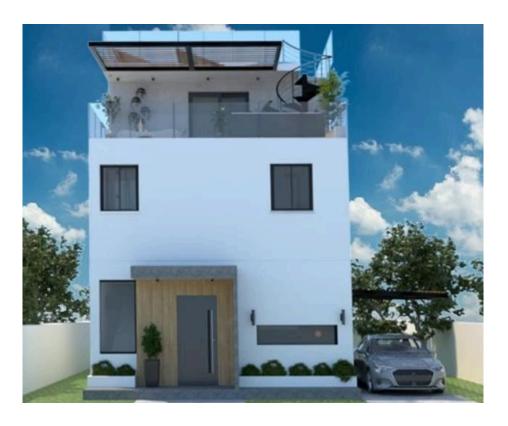

# New Unique Design Houses With Roof Garden In Moni Area

**Q** Limassol, Moni

| Price                    | €264,000 +VAT     | Туре        | House              |
|--------------------------|-------------------|-------------|--------------------|
| Bedrooms                 | 2                 | Bathrooms   | 2                  |
| Covered                  | 92 m <sup>2</sup> | Roof garden | 23 m <sup>2</sup>  |
| Covered veranda          | 14 m <sup>2</sup> | Plot        | 255 m <sup>2</sup> |
| Year of Construction     | 2024              | Status      | Off plan           |
| Energy efficiency rating | A                 | Area        | Limassol, Moni     |

#### Description

Potential buyer has the option of a 2 or 3 bedroom villa.

Each villa boasts a private garden, private parking, covered/uncovered terraces.

Residents benefit from the picturesque landscape.

The contemporary design, the privacy, and the surrounding nature make it the ideal place for you to create a lovely home away from the city hustle.

\*Location on the map is indicative.