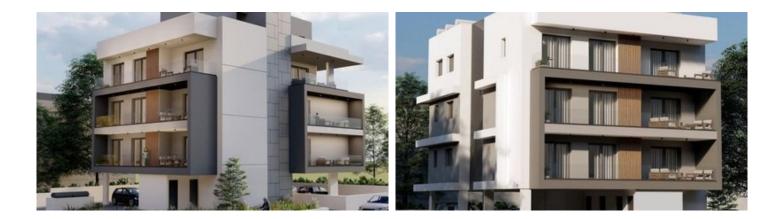

# New Modern Apartment In Zakaki Area

**Q** Limassol, Zakaki

#5392

| Price           | €250,000 +VAT     | Туре            | Apartment         |
|-----------------|-------------------|-----------------|-------------------|
| Bedrooms        | 1                 | Bathrooms       | 1                 |
| Covered         | 52 m <sup>2</sup> | Covered veranda | 12 m <sup>2</sup> |
| Covered parking | 12 m <sup>2</sup> | Status          | Off plan          |
| Floor           | 1/3               | Area            | Limassol, Zakaki  |
|                 |                   |                 |                   |

#### Description

The apartment consists of an open plan kitchen, dining and living area, 1 bedroom and 1 bathroom.

It has 1 covered parking and 1 storage.

\*Location on map is indicative.