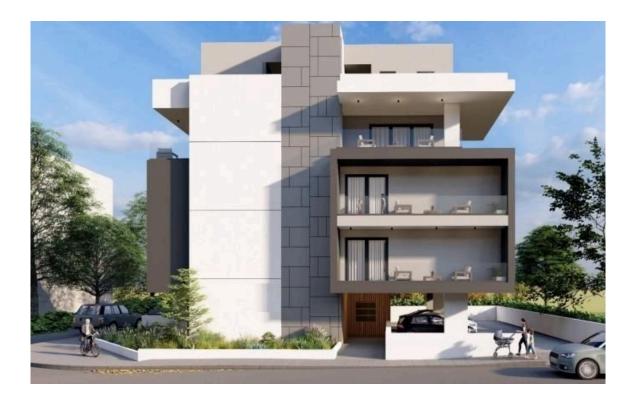

# New Modern Apartment In Zakaki Area

**Q** Limassol, Zakaki

#5392

| Price           | €250,000 +VAT     | Туре            | Apartment         |
|-----------------|-------------------|-----------------|-------------------|
| Bedrooms        | 1                 | Bathrooms       | 1                 |
| Covered         | 52 m <sup>2</sup> | Covered veranda | 12 m <sup>2</sup> |
| Covered parking | 12 m <sup>2</sup> | Status          | Off plan          |
| Floor           | 1/3               | Area            | Limassol, Zakaki  |
|                 |                   |                 |                   |

#### Description

The apartment consists of an open plan kitchen, dining and living area, 1 bedroom and 1 bathroom.

It has 1 covered parking and 1 storage.

\*Location on map is indicative.