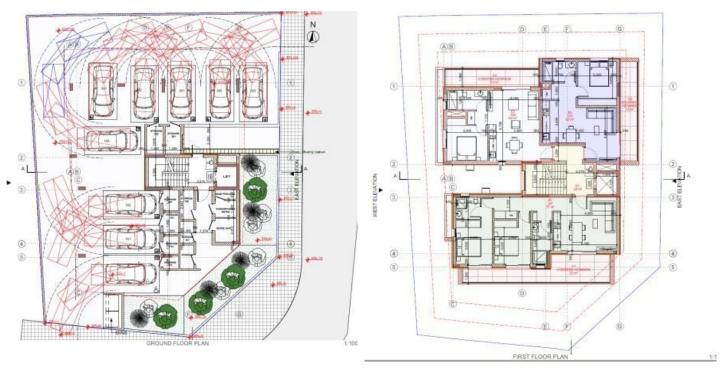

----------------|-------------------|-----------------|-------------------|
| Bedrooms        | 1                 | Bathrooms       | 1                 |
| Covered         | 52 m <sup>2</sup> | Covered veranda | 12 m <sup>2</sup> |
| Covered parking | 12 m <sup>2</sup> | Status          | Off plan          |
| Floor           | 1/3               | Area            | Limassol, Zakaki  |
|                 |                   |                 |                   |

#### Description

The apartment consists of an open plan kitchen, dining and living area, 1 bedroom and 1 bathroom.

It has 1 covered parking and 1 storage.

\*Location on map is indicative.

#### Vassilis Papadopoulos

Manager

info@cyprusdomus.com

(+357) 99662023



### Facilities

Parking, Covered

Storage





## Floor plans