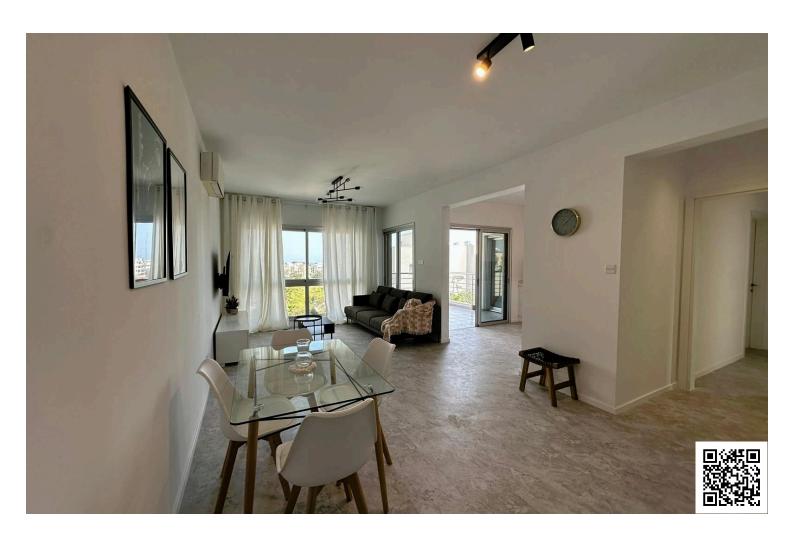

#### **Description**

This apartment consists of an open plan kitchen, dining and living area, 2 bedrooms, 1 bathroom and 1 guest w/c.

The apartment is renovated, and with brand new furniture.

- PETS NOT ALLOWED
- Price: €1,800 per month (Plus common expenses) available immediately

It has 1 covered parking and 1 storage.

\*Location on map is indicative.