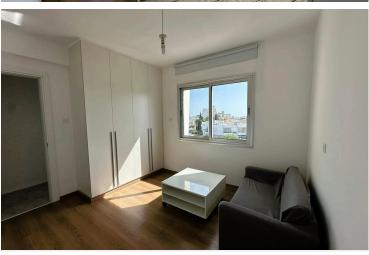

#### **Description**

This apartment consists of an open plan kitchen, dining and living area, 2 bedrooms, 1 bathroom and 1 guest w/c.

The apartment is renovated, and with brand new furniture.

- PETS NOT ALLOWED
- Price: €1,800 per month (Plus common expenses) available immediately