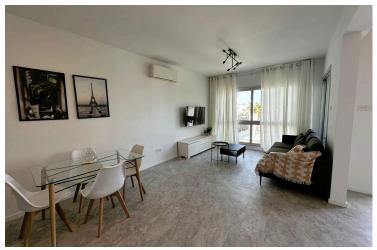

#### **Description**

This apartment consists of an open plan kitchen, dining and living area, 2 bedrooms, 1 bathroom and 1 guest w/c.

The apartment is renovated, and with brand new furniture.

- PETS NOT ALLOWED
- Price: €1,800 per month (Plus common expenses) available immediately

It has 1 covered parking and 1 storage.

\*Location on map is indicative.