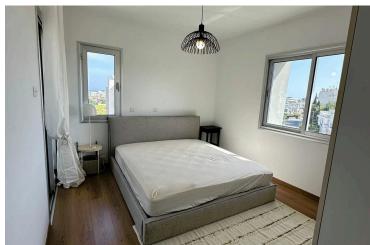

#### **Description**

This apartment consists of an open plan kitchen, dining and living area, 2 bedrooms, 1 bathroom and 1 guest w/c.

The apartment is renovated, and with brand new furniture.

- PETS NOT ALLOWED
- Price: €1,800 per month (Plus common expenses) available immediately