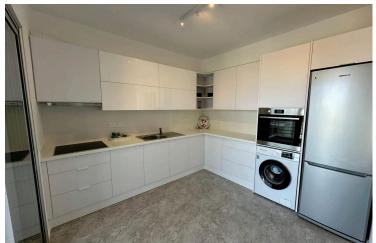

#### **Description**

This apartment consists of an open plan kitchen, dining and living area, 2 bedrooms, 1 bathroom and 1 guest w/c.

The apartment is renovated, and with brand new furniture.

- PETS NOT ALLOWED
- Price: €1,800 per month (Plus common expenses) available immediately