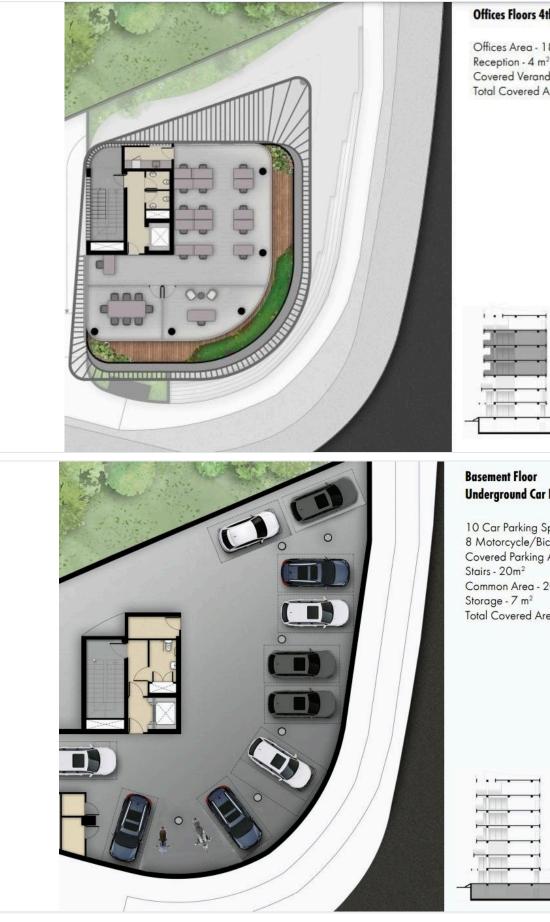

## **Floor plans**

#### Offices Floors 4th, 5th & 6th

Offices Area - 180m<sup>2</sup> Reception - 4 m<sup>2</sup> Covered Verandas - 41 m<sup>2</sup> Total Covered Area - 225m<sup>2</sup>

| •••  |                | - |
|------|----------------|---|
| 770  | THE            |   |
| -    | and the second |   |
| 100  | 100            |   |
| -    |                |   |
| 100  |                |   |
| •••• |                |   |
|      |                |   |

## Underground Car Park

10 Car Parking Spaces 8 Motorcycle/Bicycle Spaces Covered Parking Area - 350 m<sup>2</sup> Common Area - 20 m<sup>2</sup> Total Covered Area - 397 m<sup>2</sup>