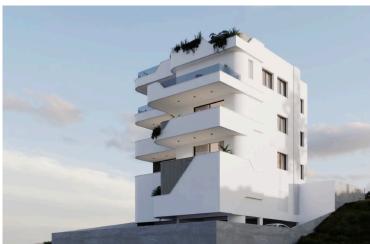

# New whole floor Penthouse with Roof Garden for sale in Panthea area

Mesa Geitonia, Limassol

€645,000 +VAT

## **Overview**

## **Description**

This new project comprises of 5 supreme apartments at a one of the most demanded location of Limassol.

All apartments are meticulously designed to maximize comfort, efficiency and looks.