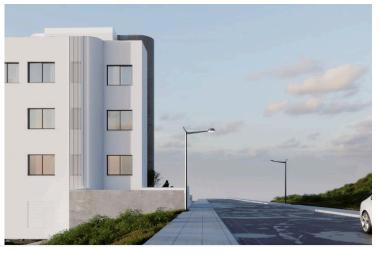

# New whole floor Penthouse with Roof Garden for sale in Panthea area

Mesa Geitonia, Limassol

€645,000 +VAT

The penthouse consists of an open plan kitchen, dining and living area 3 bedrooms, 2 bathrooms (1 ensuite) and 1 guest w/c.

It has 1 covered parking and 1 storage.

\*Location on map is indicative.