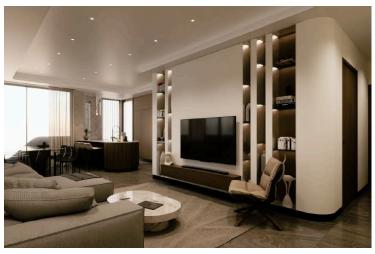

## **Description**

This new project comprises of 5 supreme apartments at a one of the most demanded location of Limassol.

All apartments are meticulously designed to maximize comfort, efficiency and looks.

The penthouse consists of an open plan kitchen, dining and living area 3 bedrooms, 2 bathrooms (1 ensuite) and 1 guest w/c.

It has 1 covered parking and 1 storage.

\*Location on map is indicative.