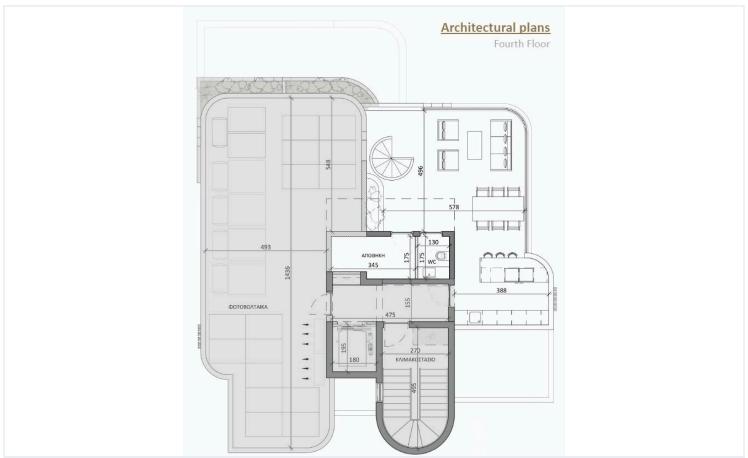

# Floor plans

The penthouse consists of an open plan kitchen, dining and living area 3 bedrooms, 2 bathrooms (1 ensuite) and 1 guest w/c.

It has 1 covered parking and 1 storage.

\*Location on map is indicative.