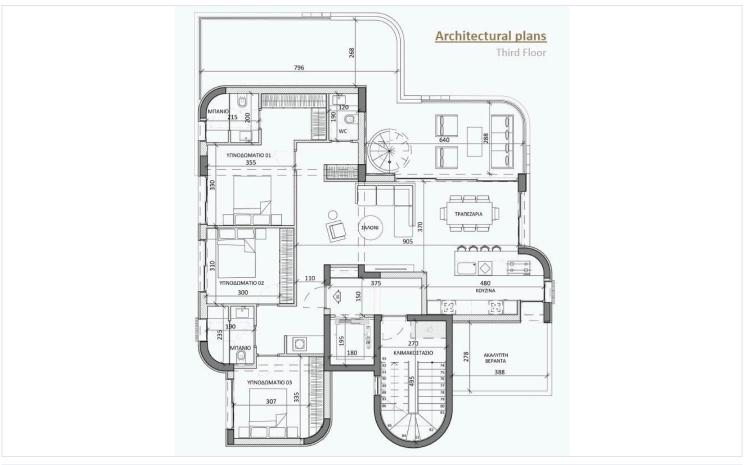

# Floor plans

The penthouse consists of an open plan kitchen, dining and living area 3 bedrooms, 2 bathrooms (1 ensuite) and 1 guest w/c.

It has 1 covered parking and 1 storage.

\*Location on map is indicative.