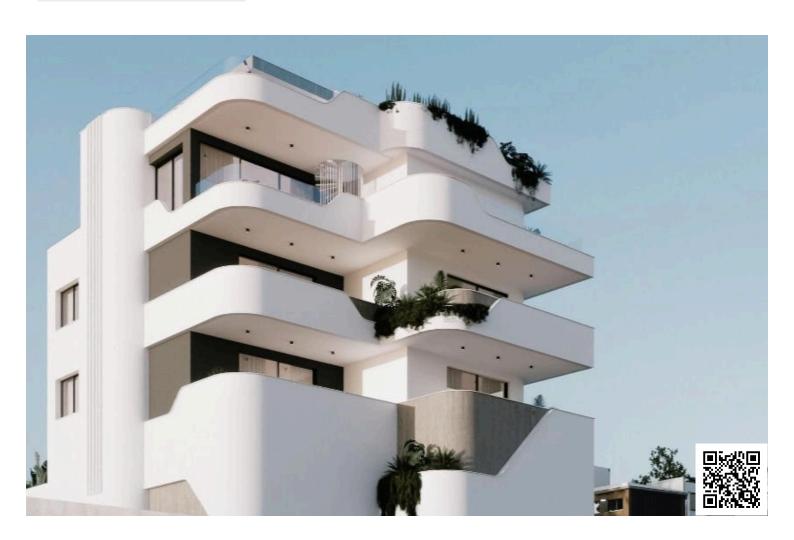

# New whole floor Penthouse with Roof Garden for sale in Panthea area

Mesa Geitonia, Limassol

€645,000 +VAT

## **Description**

This new project comprises of 5 supreme apartments at a one of the most demanded location of Limassol.

All apartments are meticulously designed to maximize comfort, efficiency and looks.

The penthouse consists of an open plan kitchen, dining and living area 3 bedrooms, 2 bathrooms (1 ensuite) and 1 guest w/c.

It has 1 covered parking and 1 storage.

\*Location on map is indicative.