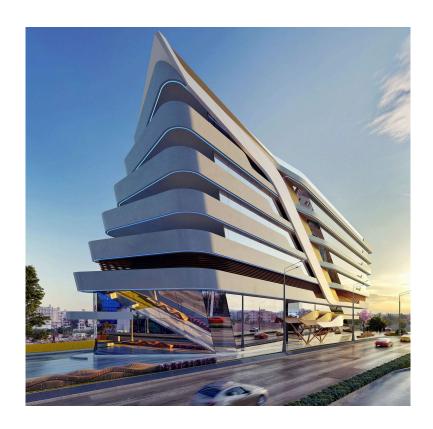

# New Ultra-Modern Shops In Linopetra

**♀** Limassol, Linopetra

#5478

**Rent** €52,800 /month **Type** Shop

**Covered** 973 m<sup>2</sup> **Status** Key ready

**Area** Limassol, Linopetra

#### Description

A state-of-the art building with a stunning design and magnificent, spacious offices.

Perfectly planned internal workspaces, comfortable meeting rooms, two-level parking and an impressive entrance group create a perfect business atmosphere.

With a high-status location, this is a full-value platform for the international business development.

The project is based on an understanding of the flexibility of the workspace and adaptability to the changing requirements of buyers and tenants.