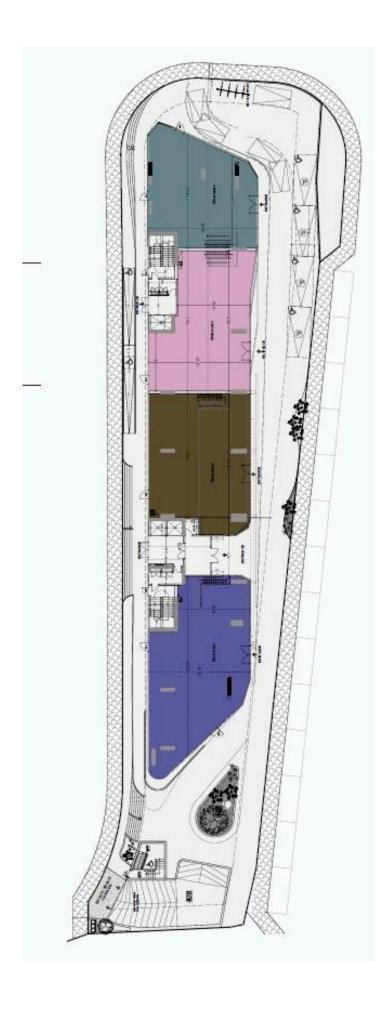

## Floor plans

There is a parking access system with license plate recognition.

Ground floor 2 + Mezzanine

\*Location on the map is indicative.