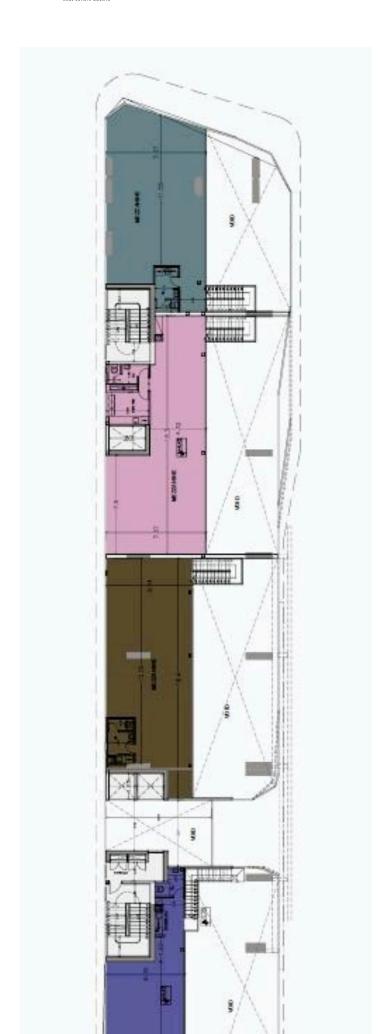

## Floor plans

There is a parking access system with license plate recognition.

Ground floor 2 + Mezzanine

\*Location on the map is indicative.