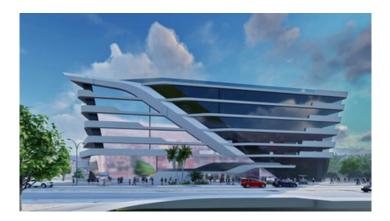

# New Ultra-Modern Shops In Linopetra

**♀** Limassol, Linopetra

#5478

**Rent** €52,800 /month **Type** Shop

**Covered** 973 m<sup>2</sup> **Status** Key ready

**Area** Limassol, Linopetra

#### Description

A state-of-the art building with a stunning design and magnificent, spacious offices.

Perfectly planned internal workspaces, comfortable meeting rooms, two-level parking and an impressive entrance group create a perfect business atmosphere.

With a high-status location, this is a full-value platform for the international business development.

The project is based on an understanding of the flexibility of the workspace and adaptability to the changing requirements of buyers and tenants.