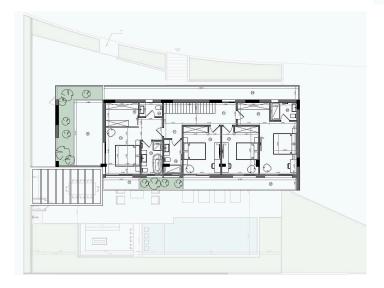

### Description

New extraordinary villas with breathtaking sea and mountain views in Parekklisia Area.

The villas are custom designed for your specific needs with underground parking with storages and maid's room, big comfortable bedrooms, laundry room and private swimming pool with magnesium cleaning system for your skin and hair.