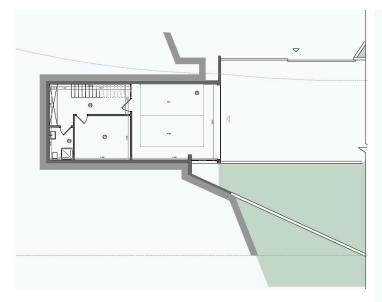

m²Basement87 m²Covered veranda56 m²Plot907 m²

Status Off plan Area Limassol, Parekklisia

### Description

New extraordinary villas with breathtaking sea and mountain views in Parekklisia Area.

The villas are custom designed for your specific needs with underground parking with storages and maid's room, big comfortable bedrooms, laundry room and private swimming pool with magnesium cleaning system for your skin and hair.

\*Location on the map is indicative.

### **Vassilis Papadopoulos**

Manager

info@cyprusdomus.com

**)** (+357) 99662023



## **Facilities**

Aircondition, Provision

Parking, Underground

Storage

Heating, Provision

Pool, Private

Maid's room

#### **Features**

Thermal insulation

En suite Bathroom

Laundry room

Alarm system, Provision

Sea view



# Floor plans