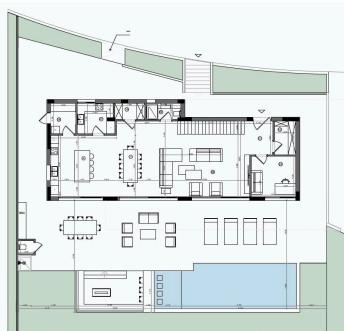

Basement87 m²Covered veranda56 m²Plot907 m²

Status Off plan Area Limassol, Parekklisia

### Description

New extraordinary villas with breathtaking sea and mountain views in Parekklisia Area.

The villas are custom designed for your specific needs with underground parking with storages and maid's room, big comfortable bedrooms, laundry room and private swimming pool with magnesium cleaning system for your skin and hair.

\*Location on the map is indicative.

### **Vassilis Papadopoulos**

Manager

info@cyprusdomus.com

**)** (+357) 99662023



## **Facilities**

Aircondition, Provision

Parking, Underground

Storage

Heating, Provision

Pool, Private

Maid's room

#### **Features**

Thermal insulation

En suite Bathroom

Laundry room

Alarm system, Provision

Sea view



# Floor plans