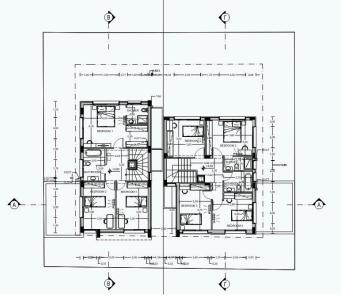

# Floor plans

| Εμβαδόν Οικόπεδου                    |             |
|--------------------------------------|-------------|
|                                      | 250,00 т.µ. |
| Εμβαδόν δομήσιμου χώρου ισογείου     | 82,41 т.µ.  |
| Εμβαδόν δομήσιμου χώρου ορόφου       | 83,89 T.µ.  |
| Εμβαδόν αποθήκης                     | 2,31 T.µ.   |
| Εμβαδόν καλυμμένες βεράντες ισογείου | 5,84 T.µ.   |
| Εμβαδόν καλυμμένου χώρου στάθμευσης  | 17,06 T.µ.  |
| Εμβαδόν ακάλυπτου χώρου στάθμευσης   | 17,17 т.µ.  |
| Συνολικό εμβαδόν κατοικίας           | 208,68 т.µ. |