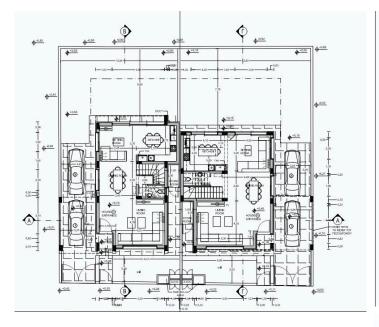

# Floor plans

| Εμβαδόν Οικόπεδου                    |             |
|--------------------------------------|-------------|
|                                      | 250,00 т.µ. |
| Εμβαδόν δομήσιμου χώρου ισογείου     | 82,41 т.µ.  |
| Εμβαδόν δομήσιμου χώρου ορόφου       | 83,89 T.µ.  |
| Εμβαδόν αποθήκης                     | 2,31 T.µ.   |
| Εμβαδόν καλυμμένες βεράντες ισογείου | 5,84 T.µ.   |
| Εμβαδόν καλυμμένου χώρου στάθμευσης  | 17,06 T.µ.  |
| Εμβαδόν ακάλυπτου χώρου στάθμευσης   | 17,17 т.µ.  |
| Συνολικό εμβαδόν κατοικίας           | 208,68 т.µ. |