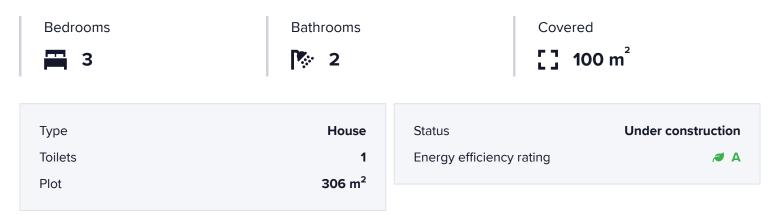

## #5622

# New Contemporary Villa for sale in Souni area.

Souni, Limassol

€325,000 +VAT























## Overview

## **Specifications**



### Description

This beautiful residential development on the outskirts of Limassol, consists of 11 detached stunning 2 bed/3 bed/ and 4 bedroom villas.

Each house boasts a private garden, private parking, terraces and the option to install a swimming pool. Residents benefit from the picturesque landscape and partial sea view.

\*Option to personalize your home with additional features like a roof garden and pool.

\*Location on map is indicative.





## **Floor plans**









## **Additional information**

## Facilities

Pool, Optional

#### Features

Easy access to highway

Thermal insulation

#### **Contact us**



Katerina Athini