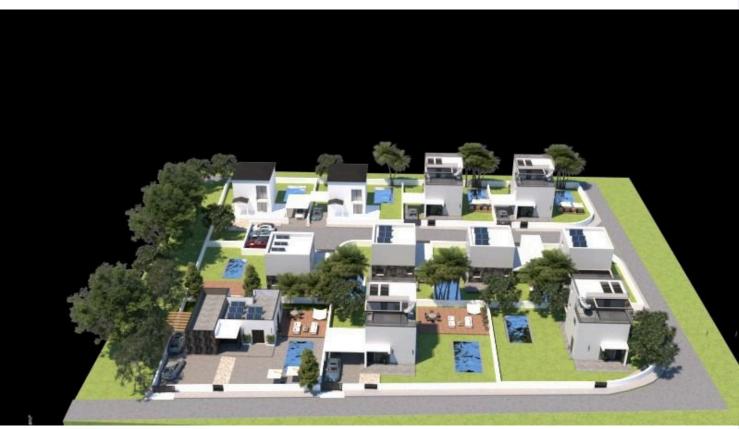

### Description

This beautiful residential development on the outskirts of Limassol, consists of 11 detached stunning 2 bed/3 bed/ and 4 bedroom villas.

Each house boasts a private garden, private parking, terraces and the option to install a swimming pool. Residents benefit from the picturesque landscape and partial sea view.