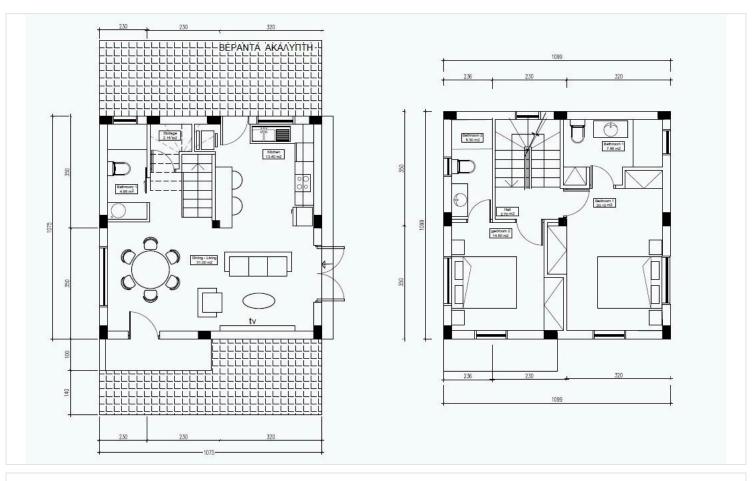

## #5622

# New Contemporary Villa for sale in Souni area.

Souni, Limassol

€325,000 +VAT























## Overview

## **Specifications**



### Description

This beautiful residential development on the outskirts of Limassol, consists of 11 detached stunning 2 bed/3 bed/ and 4 bedroom villas.

Each house boasts a private garden, private parking, terraces and the option to install a swimming pool. Residents benefit from the picturesque landscape and partial sea view.

\*Option to personalize your home with additional features like a roof garden and pool.

\*Location on map is indicative.





## **Floor plans**









## **Additional information**

## Facilities

Pool, Optional

#### Features

Easy access to highway

Thermal insulation

#### **Contact us**



Katerina Athini