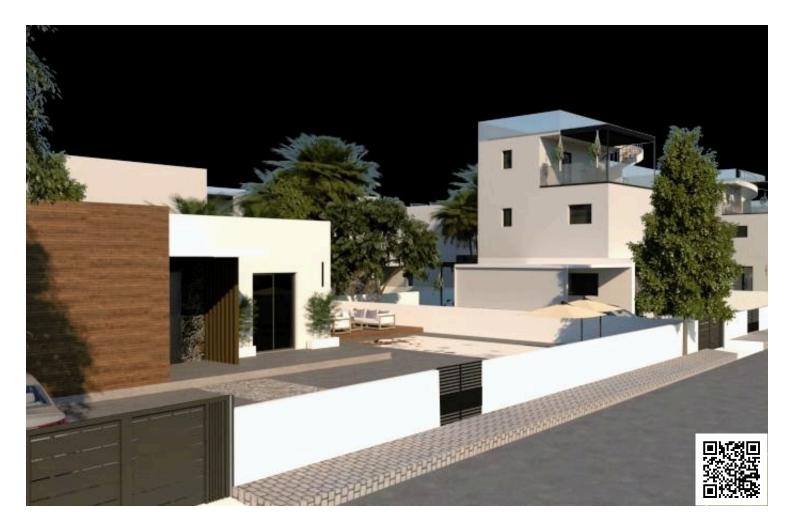

### Description

This beautiful residential development on the outskirts of Limassol, consists of 11 detached stunning 2 bed/3 bed/ and 4 bedroom villas.

Each house boasts a private garden, private parking, terraces and the option to install a swimming pool. Residents benefit from the picturesque landscape and partial sea view.

\*Option to personalize your home with additional features like a roof garden and pool.

\*Location on map is indicative.