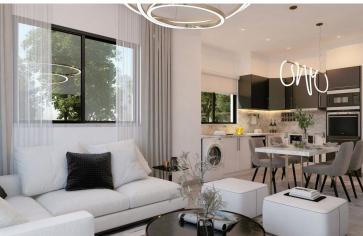

### Description

The apartment building is only 2 floors and consists of 6 apartments in total.

This apartment consists of an open plan kitchen, dining and living area, 2 bedrooms and 2 bathrooms (1 ensuite).