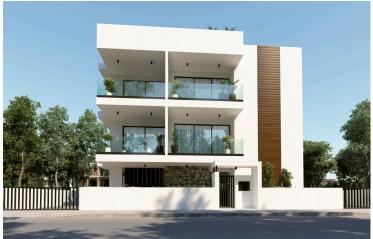

### Description

The apartment building is only 2 floors and consists of 6 apartments in total.

This apartment consists of an open plan kitchen, dining and living area, 2 bedrooms and 2 bathrooms (1 ensuite).

It has covered parking and storage room.

It is located in a quite residential area with easy access from/to the highway and in close proximity to all amenities.

\*Location on map is indicative.