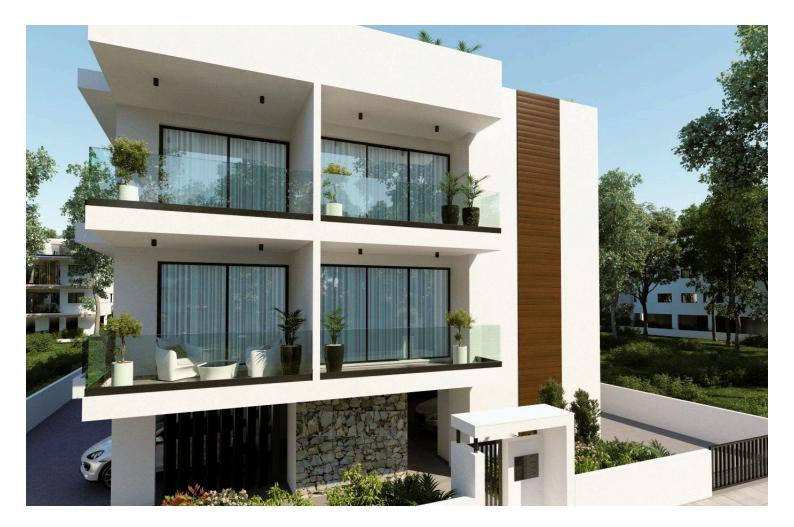

### Description

The apartment building is only 2 floors and consists of 6 apartments in total.

This apartment consists of an open plan kitchen, dining and living area, 2 bedrooms and 2 bathrooms (1 ensuite).

It has covered parking and storage room.

It is located in a quite residential area with easy access from/to the highway and in close proximity to all amenities.

\*Location on map is indicative.