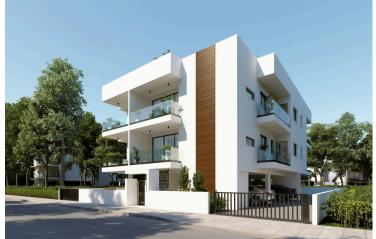

### Description

The apartment building is only 2 floors and consists of 6 apartments in total.

This apartment consists of an open plan kitchen, dining and living area, 2 bedrooms and 2 bathrooms (1 ensuite).

It has covered parking and storage room.

It is located in a quite residential area with easy access from/to the highway and in close proximity to all amenities.

\*Location on map is indicative.