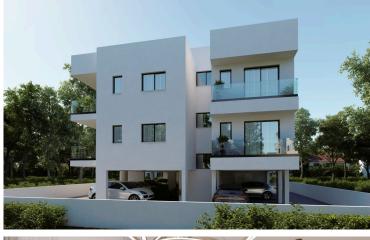

### Description

The apartment building is only 2 floors and consists of 6 apartments in total.

This apartment consists of an open plan kitchen, dining and living area, 2 bedrooms and 2 bathrooms (1 ensuite).

It has covered parking and storage room.

It is located in a quite residential area with easy access from/to the highway and in close proximity to all amenities.

\*Location on map is indicative.