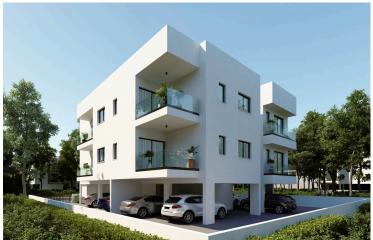

### Description

The apartment building is only 2 floors and consists of 6 apartments in total.

This apartment consists of an open plan kitchen, dining and living area, 2 bedrooms and 2 bathrooms (1 ensuite).

It has covered parking and storage room.

It is located in a quite residential area with easy access from/to the highway and in close proximity to all amenities.

\*Location on map is indicative.