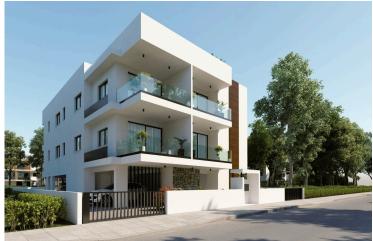

### Description

The apartment building is only 2 floors and consists of 6 apartments in total.

This apartment consists of an open plan kitchen, dining and living area, 2 bedrooms and 2 bathrooms (1 ensuite).

It has covered parking and storage room.

It is located in a quite residential area with easy access from/to the highway and in close proximity to all amenities.

\*Location on map is indicative.