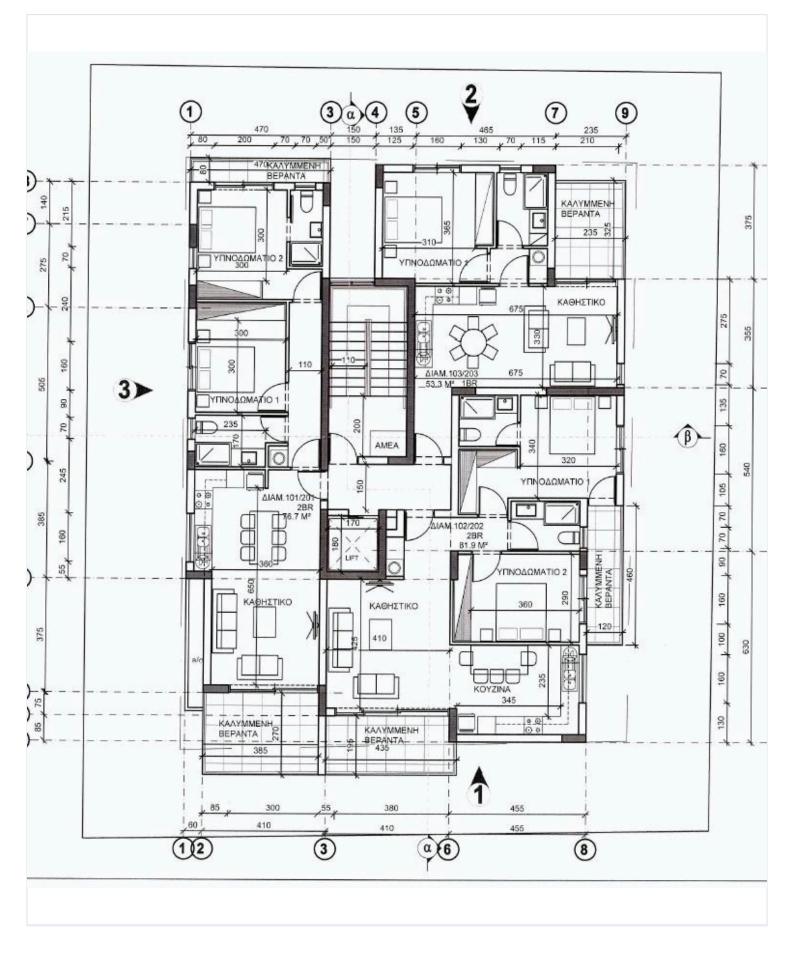

Lemesou, Limassol

€218,000 +vat





















### **Overview**

### **Specifications**

| Bedrooms | Bathrooms          | Covered                  |      |
|----------|--------------------|--------------------------|------|
| Type     | Apartment          | Year of construction     | 2025 |
| Status   | Under construction | Energy efficiency rating | 🥭 A  |

### Description

The apartment building is only 2 floors and consists of 6 apartments in total.

This apartment consists of an open plan kitchen, dining and living area, 2 bedrooms and 2 bathrooms (1 ensuite).

It has covered parking and storage room.

It is located in a quite residential area with easy access from/to the highway and in close proximity to all amenities.

\*Location on map is indicative.



### **Floor plans**





## Additional information

### **Facilities**

Parking, Covered

### Features

Balcony

En suite bathroom

Open plan

#### **Contact us**



Katerina Athini