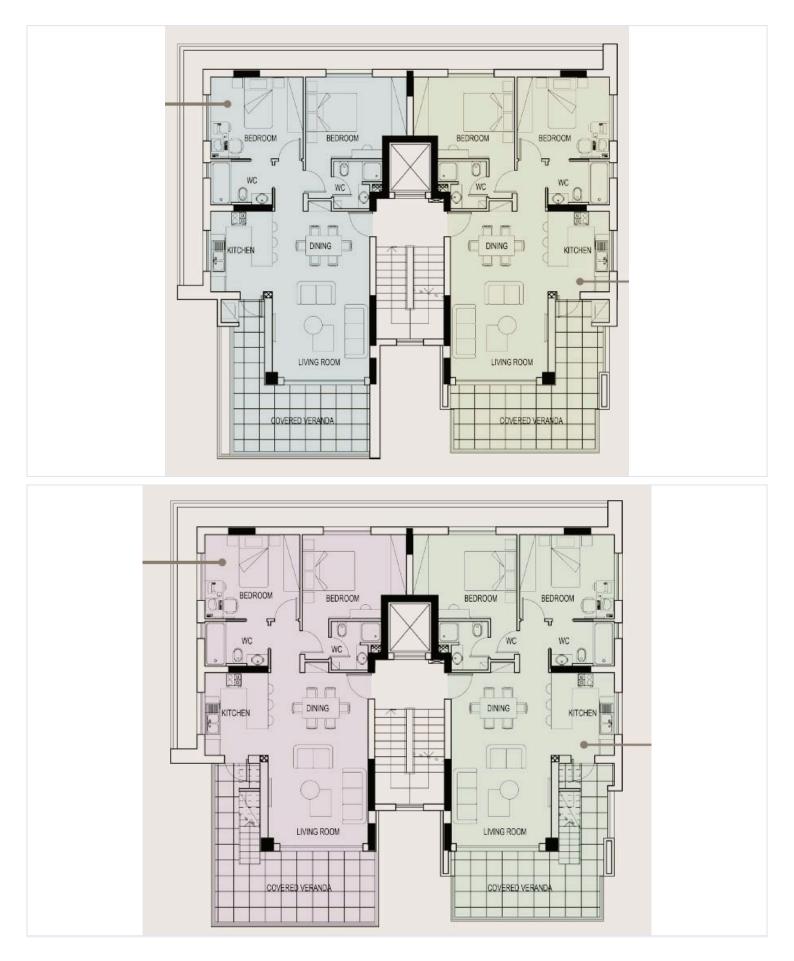

### **Floor plans**

#### Description

This is a modern 3-storey building with 6 luxury apartments of 2 bedrooms each.

It features modern open plan layouts, an intelligently designed master plan, large covered verandas, allocated store rooms and covered parking places.