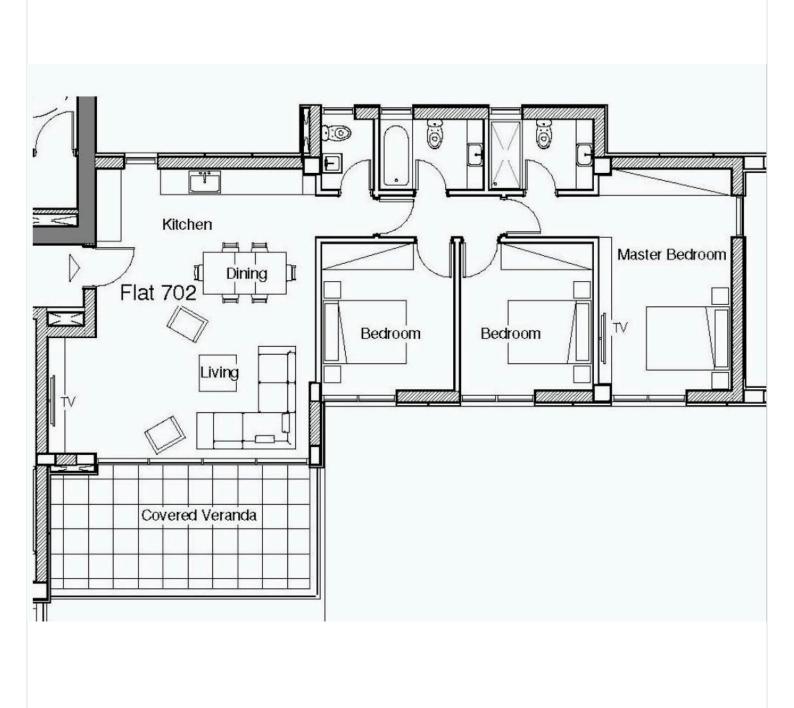

### #5745

# Ultra- Luxury Apartment For Rent In Germasogeia area.

Germasogeia Tourist Area, Limassol

€6,000 /month





















### Overview

### **Specifications**

| Bedrooms | Bathrooms |           | Covered |                 |
|----------|-----------|-----------|---------|-----------------|
| Туре     | Apartment | Furnished |         | Fully furnished |

#### Description

The apartment is perfectly located on the coast road in Germasogeia and within walking distance of glorious sandy beaches.

The Apartment enjoys panoramic views of the sea and the city, and is just perfect for enjoying a sun- drenched Mediterranean lifestyle.

\* Requested 2 deposits

\*Location on the map is indicative.





## **Floor plans**







# Additional information

### Facilities

| Aircondition, Split system | Gated complex    | Gym            |
|----------------------------|------------------|----------------|
| Heating, Underfloor        | Parking, Covered | Pool, Communal |
| Storage                    |                  |                |
|                            |                  |                |

#### Features

Entrance gate

Roof garden

#### **Contact us**



Vassilis Papadopoulos (+357) 99662023 info@cyprusdomus.com