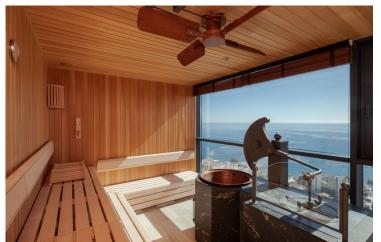

### #5745

# Ultra- Luxury Apartment For Rent In Germasogeia area.

Germasogeia Tourist Area, Limassol

€6,000 /month





















### Overview

### **Specifications**

| Bedrooms | Bathrooms |           | Covered |                 |
|----------|-----------|-----------|---------|-----------------|
| Туре     | Apartment | Furnished |         | Fully furnished |

#### Description

The apartment is perfectly located on the coast road in Germasogeia and within walking distance of glorious sandy beaches.

The Apartment enjoys panoramic views of the sea and the city, and is just perfect for enjoying a sun- drenched Mediterranean lifestyle.

\* Requested 2 deposits

\*Location on the map is indicative.





## **Floor plans**







# Additional information

### Facilities

| Aircondition, Split system | Gated complex    | Gym            |
|----------------------------|------------------|----------------|
| Heating,