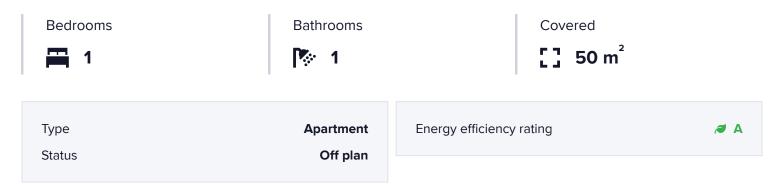

#### #5755

# New Luxury Apartments For Sale in Limassol Center.

Katholiki, Limassol

### €315,000 +vat











### Overview

#### **Specifications**



#### Description

Designed to blend seamlessly with the scenic surroundings, this project exudes understated elegance and organic character.

With meticulous attention to detail, each residence creates an expansive and airy ambiance, mirroring the fluidity of the natural world.

\*Location on map is indicative.





### **Floor plans**







## Additional information

#### Facilities

| Aircondition, Central system | Gated complex      | Heating, Central, electric |
|------------------------------|--------------------|----------------------------|
| Parking, Covered             | Storage            |                            |
|                              |                    |                            |
| Features                     |                    |