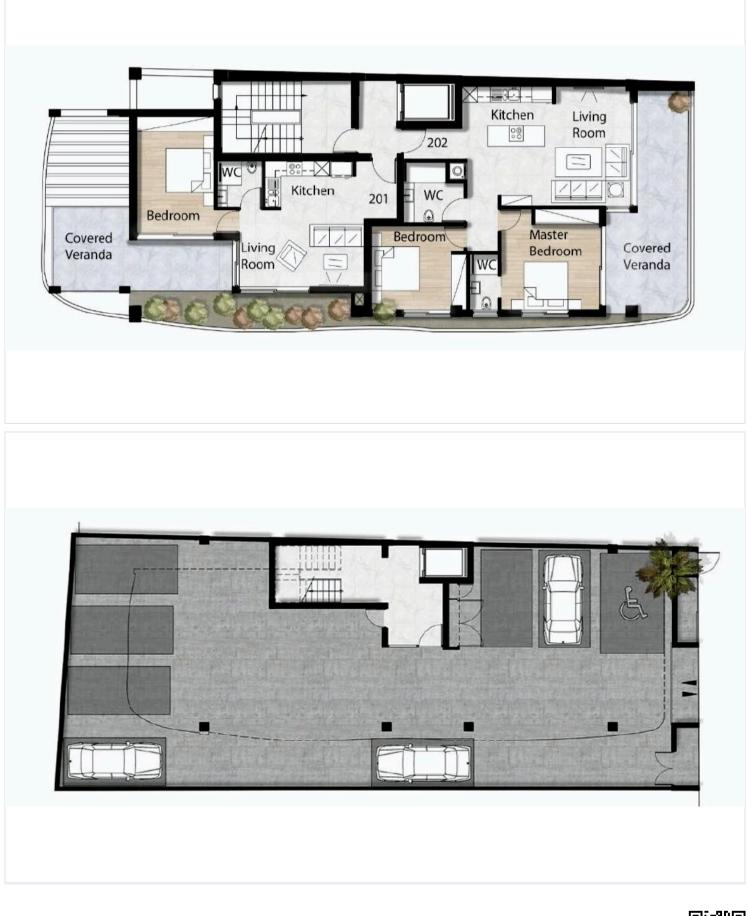

#### #5755

# New Luxury Apartments For Sale in Limassol Center.

Katholiki, Limassol

### €315,000 +vat











### Overview

#### **Specifications**



#### Description

Designed to blend seamlessly with the scenic surroundings, this project exudes understated elegance and organic character.

With meticulous attention to detail, each residence creates an expansive and airy ambiance, mirroring the fluidity of the natural world.

\*Location on map is indicative.





### **Floor plans**







## Additional information

#### Facilities

| Aircondition, Central system | Gated complex      | Heating, Central, electric |
|------------------------------|--------------------|----------------------------|
| Parking, Covered             | Storage            |                            |
|                              |                    |                            |
| Features                     |                    |                            |
| CCTV                         | Entrance gate      | High ceilings              |
| Pressurized water system     | Thermal insulation |                            |

#### **Contact us**



Katerina Athini katerina@cyprusdomus.com