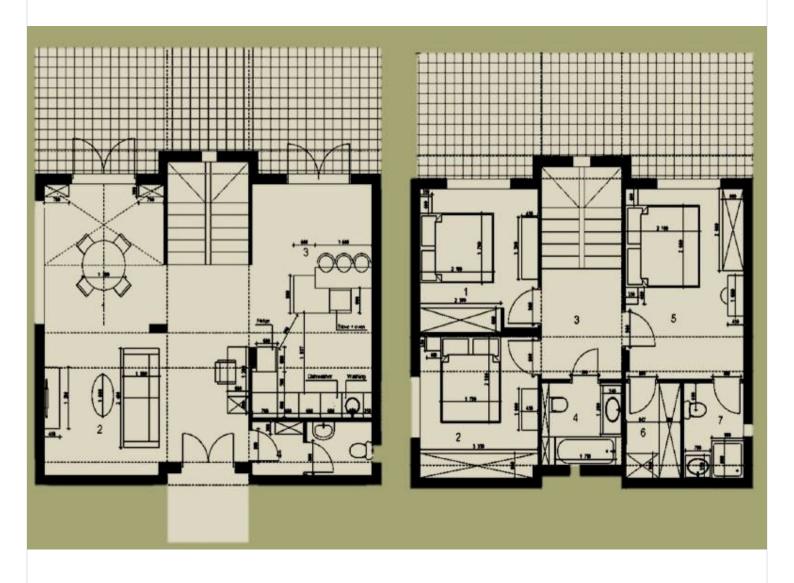

----|--------------------------|--------------------|--|
| 3        | <b>№</b> 2         | [] 148 m <sup>2</sup>    |                    |  |
| Туре     | House              | Status                   | Under construction |  |
| Toilets  | 1                  | Energy efficiency rating |                    |  |
| Plot     | 663 m <sup>2</sup> |                          |                    |  |

## **Description**

Each villa boasts a private garden, private parking, covered/uncovered terraces and the option to install a swimming pool.

Residents benefit from the picturesque landscape.

The contemporary design, the privacy, and the surrounding nature make it the ideal place for you to create a lovely home away from the city hustle.

\*Location on the map is indicative.





## Floor plans







## **Additional information**

## **Facilities**

Gated complex

#### **Features**

Double glazing Garden Pressurized water system

Quiet area Thermal insulation

## **Contact us**



#### **Vassilis Papadopoulos**

(+357) 99662023

info@cyprusdomus.com