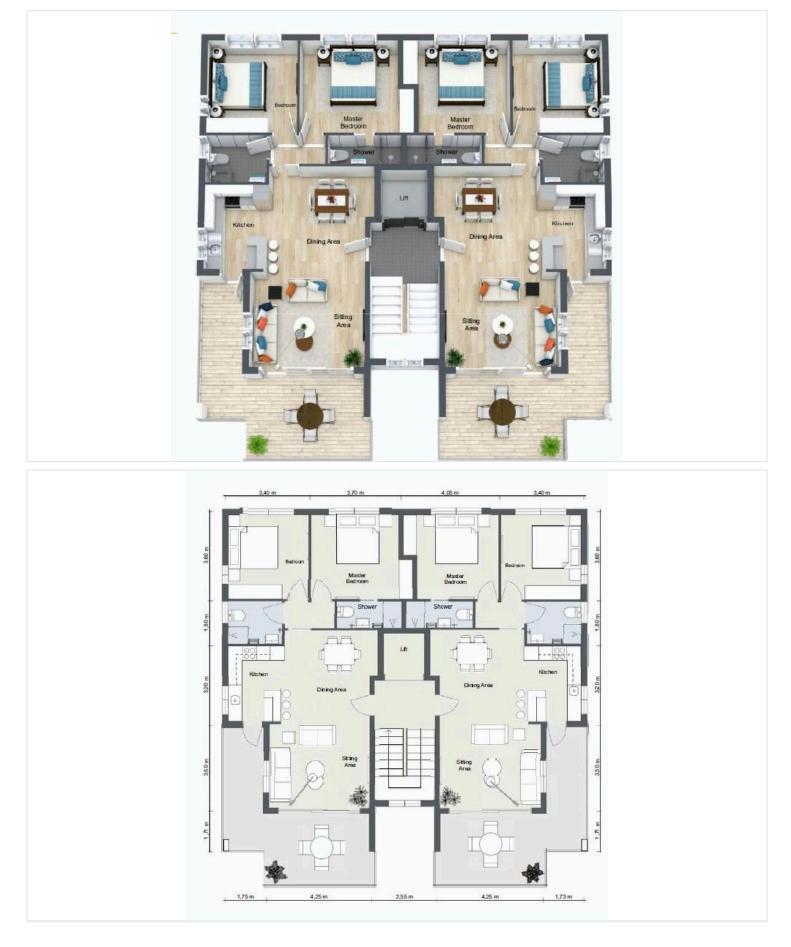

# **Floor plans**

#### Description

This eco-friendly project is situated in the Columbia Area, in a quiet and fully developed neighborhood.

The apartment consists of an open plan kitchen, dining and living area, 2 bedrooms and 2 bathrooms (1 ensuite).