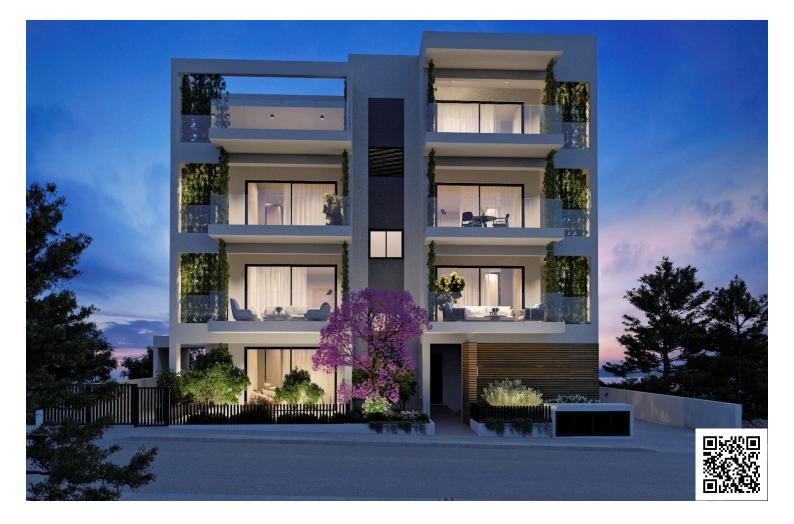

# New Apartments For Sale in Columbia Area.

Germasogeia, Limassol

#### Description

This eco-friendly project is situated in the Columbia Area, in a quiet and fully developed neighborhood.

The apartment consists of an open plan kitchen, dining and living area, 2 bedrooms and 2 bathrooms (1 ensuite).

It has an underground parking and storage.

\*If an investor wishes to buy all 4 remaining apartments, then the price of each unit will be 380,000.

\*Location on map is indicative