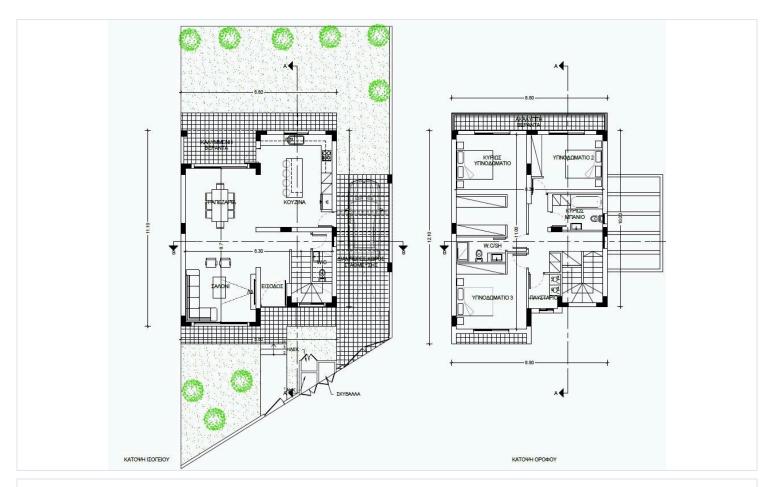

# Floor plans

## **Description**

The house on the ground floor consists of an open plan kitchen, dining room, a living room and 1 guest w/c. On the first floor you will find 3 bedrooms (master bedroom with ensuite), 1 more bathroom and a kitchenette.