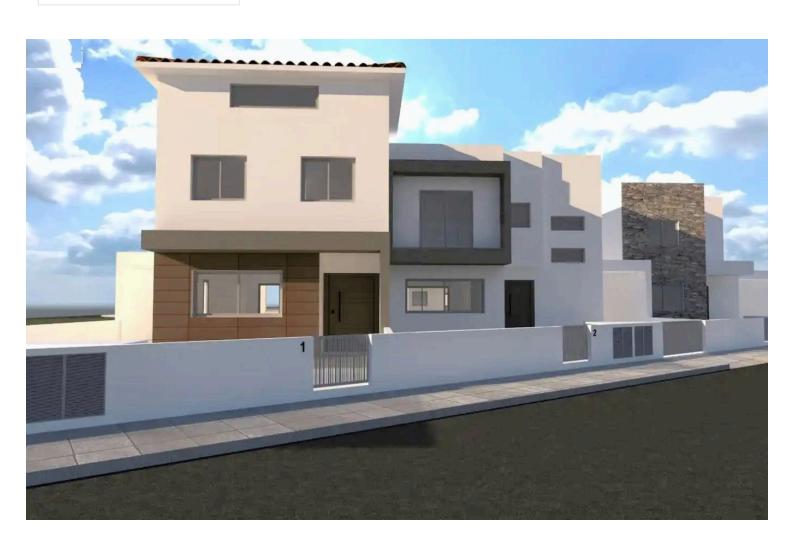

# New Houses For Sale in Erimi area.

• Erimi, Limassol

€410,000 +VAT

## **Overview**

## **Description**

The house on the ground floor consists of an open plan kitchen, dining room, a living room and 1 guest w/c. On the first floor you will find 3 bedrooms (master bedroom with ensuite), 1 more bathroom and a kitchenette.