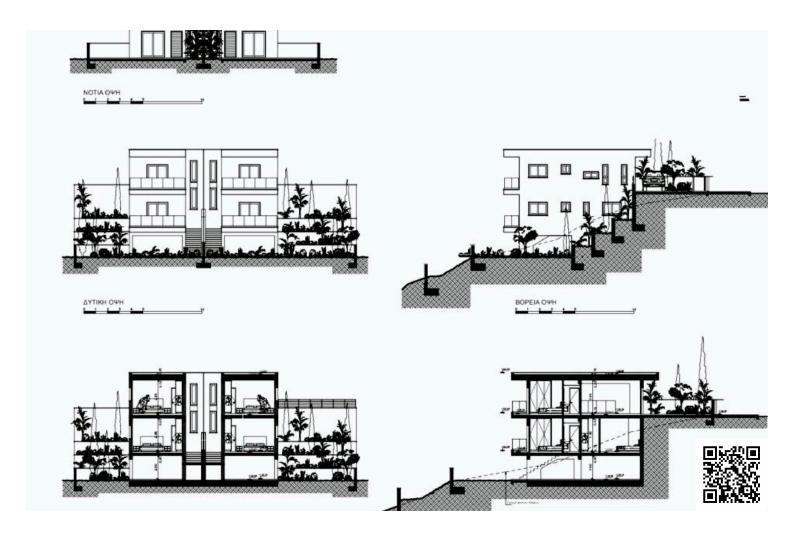

### **Description**

This is a project of 2 houses located in close proximity to the highway and near to all main amenities.

The houses consist on the ground floor of an open plan kitchen, dining and living area, 1 bedroom and 1 bathroom. On the first floor you will find 2 more bedrooms and 1 bathroom.