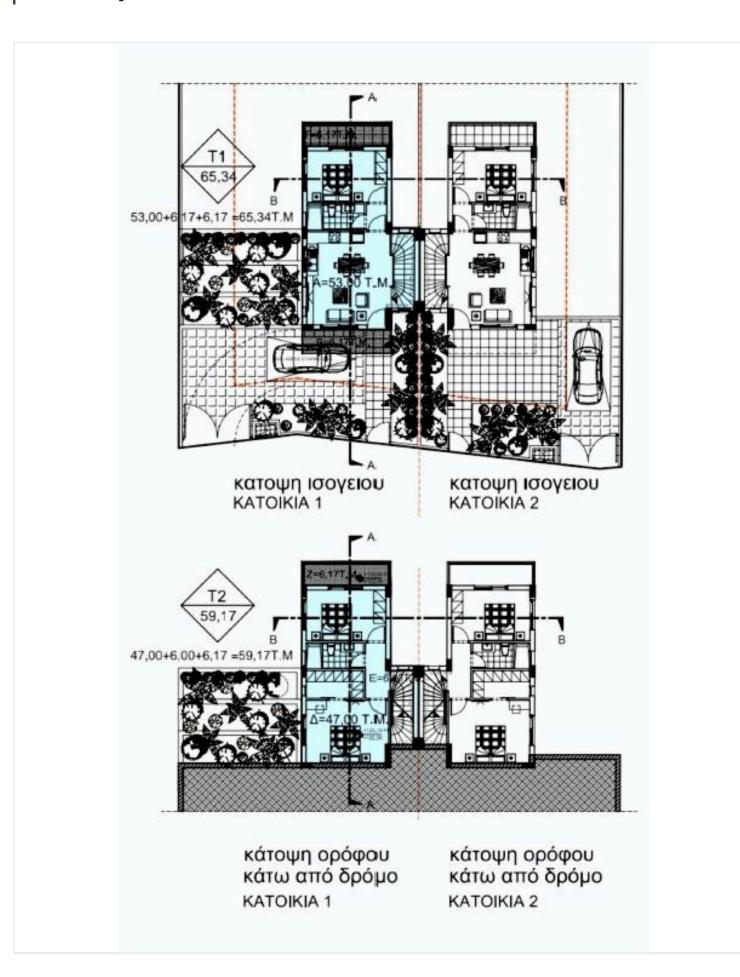

### **Description**

This is a project of 2 houses located in close proximity to the highway and near to all main amenities.

The houses consist on the ground floor of an open plan kitchen, dining and living area, 1 bedroom and 1 bathroom. On the first floor you will find 2 more bedrooms and 1 bathroom.

## Floor plans