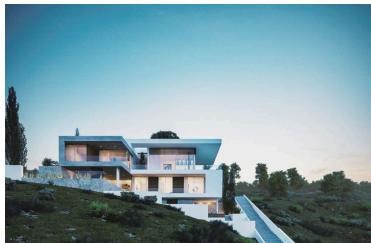

# New Villa with Breathtaking Views for Sale in Agios Tychonas area.

• Agios Tychon, Limassol

€3,200,000 +VAT

# **Description**

This 3 levels villa with Breathtaking sea view features 3 bedrooms + 1 master bedroom - Swimming pool - Gym - Jacuzzi & sauna - Elevator.

The Ground Level consists of 172.3m2 covered verandas, featuring a lounge area consisting of a dining and living area. Moreover, it features three ensuite bedrooms, including the main bedroom with a spacious dressing room, all with garden and mountain views, covering a total area of 106 m2.