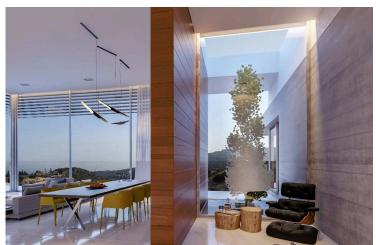

# **Description**

This 3 levels villa with Breathtaking sea view features 3 bedrooms + 1 master bedroom - Swimming pool - Gym - Jacuzzi & sauna - Elevator.

The Ground Level consists of 172.3m2 covered verandas, featuring a lounge area consisting of a dining and living area. Moreover, it features three ensuite bedrooms, including the main bedroom with a spacious dressing room, all with garden and mountain views, covering a total area of 106 m2.

The Upper Level offers a space of 172 m2, which includes a laundry room, guest room, parking area, guest toilet with closet, lift, kitchen, dining, and living room area. There is access to the 68 m2 covered verandas and the swimming pool area from all areas of the upper level.