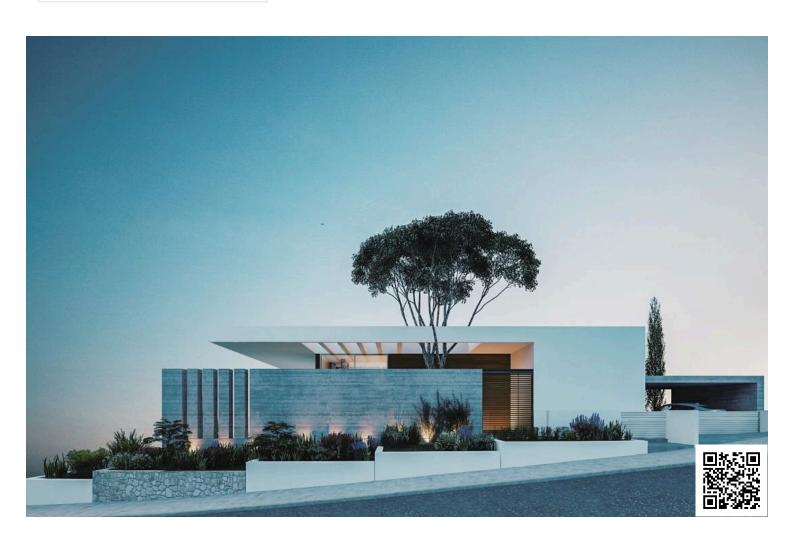

# New Villa with Breathtaking Views for Sale in Agios Tychonas area.

• Agios Tychon, Limassol

€3,200,000 +VAT

# **Description**

This 3 levels villa with Breathtaking sea view features 3 bedrooms + 1 master bedroom - Swimming pool - Gym - Jacuzzi & sauna - Elevator.

The Ground Level consists of 172.3m2 covered verandas, featuring a lounge area consisting of a dining and living area. Moreover, it features three ensuite bedrooms, including the main bedroom with a spacious dressing room, all with garden and mountain views, covering a total area of 106 m2.