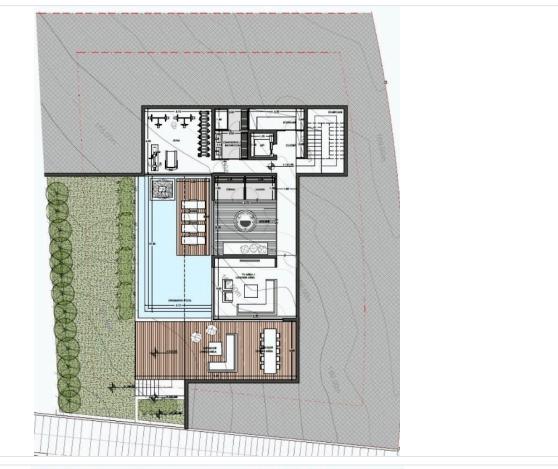

The Upper Level offers a space of 172 m2, which includes a laundry room, guest room, parking area, guest toilet with closet, lift, kitchen, dining, and living room area. There is access to the 68 m2 covered verandas and the swimming pool area from all areas of the upper level.

# Floor plans