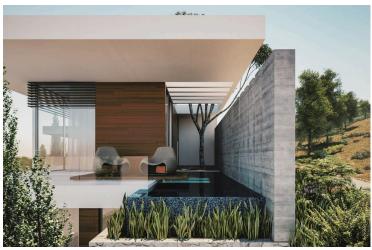

# **Description**

This 3 levels villa with Breathtaking sea view features 3 bedrooms + 1 master bedroom - Swimming pool - Gym - Jacuzzi & sauna - Elevator.

The Ground Level consists of 172.3m2 covered verandas, featuring a lounge area consisting of a dining and living area. Moreover, it features three ensuite bedrooms, including the main bedroom with a spacious dressing room, all with garden and mountain views, covering a total area of 106 m2.

The Upper Level offers a space of 172 m2, which includes a laundry room, guest room, parking area, guest toilet with closet, lift, kitchen, dining, and living room area. There is access to the 68 m2 covered verandas and the swimming pool area from all areas of the upper level.