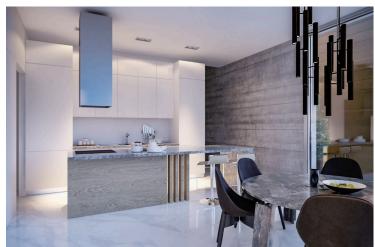

# **Description**

This 3 levels villa with Breathtaking sea view features 3 bedrooms + 1 master bedroom - Swimming pool - Gym - Jacuzzi & sauna - Elevator.

The Ground Level consists of 172.3m2 covered verandas, featuring a lounge area consisting of a dining and living area. Moreover, it features three ensuite bedrooms, including the main bedroom with a spacious dressing room, all with garden and mountain views, covering a total area of 106 m2.

The Upper Level offers a space of 172 m2, which includes a laundry room, guest room, parking area, guest toilet with closet, lift, kitchen, dining, and living room area. There is access to the 68 m2 covered verandas and the swimming pool area from all areas of the upper level.