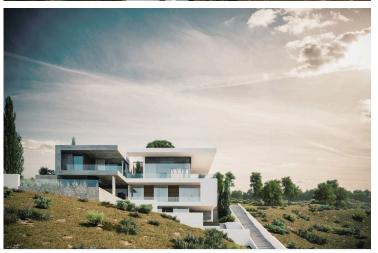

# New Villa with Breathtaking Views for Sale in Agios Tychonas area.

• Agios Tychon, Limassol

€3,200,000 +VAT

# **Description**

This 3 levels villa with Breathtaking sea view features 3 bedrooms + 1 master bedroom - Swimming pool - Gym - Jacuzzi & sauna - Elevator.

The Ground Level consists of 172.3m2 covered verandas, featuring a lounge area consisting of a dining and living area. Moreover, it features three ensuite bedrooms, including the main bedroom with a spacious dressing room, all with garden and mountain views, covering a total area of 106 m2.