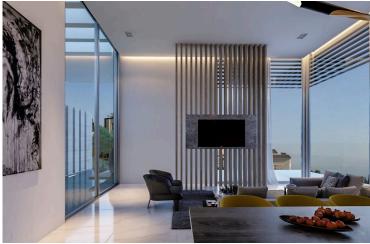

# **Description**

This 3 levels villa with Breathtaking sea view features 3 bedrooms + 1 master bedroom - Swimming pool - Gym - Jacuzzi & sauna - Elevator.

The Ground Level consists of 172.3m2 covered verandas, featuring a lounge area consisting of a dining and living area. Moreover, it features three ensuite bedrooms, including the main bedroom with a spacious dressing room, all with garden and mountain views, covering a total area of 106 m2.

The Upper Level offers a space of 172 m2, which includes a laundry room, guest room, parking area, guest toilet with closet, lift, kitchen, dining, and living room area. There is access to the 68 m2 covered verandas and the swimming pool area from all areas of the upper level.