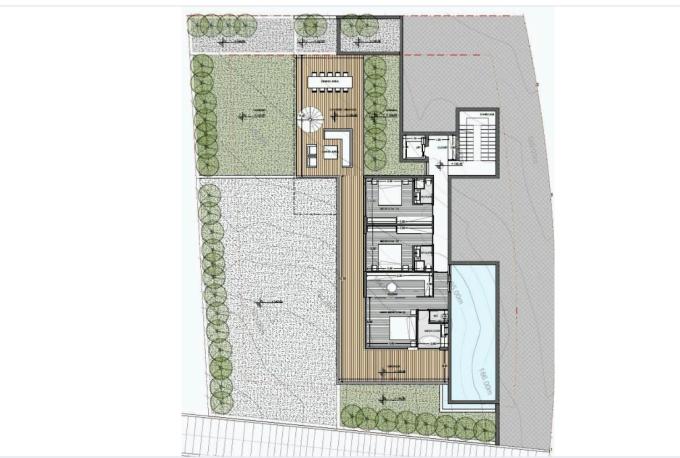

# **Description**

This 3 levels villa with Breathtaking sea view features 3 bedrooms + 1 master bedroom - Swimming pool - Gym - Jacuzzi & sauna - Elevator.

The Ground Level consists of 172.3m2 covered verandas, featuring a lounge area consisting of a dining and living area. Moreover, it features three ensuite bedrooms, including the main bedroom with a spacious dressing room, all with garden and mountain views, covering a total area of 106 m2.

# Floor plans