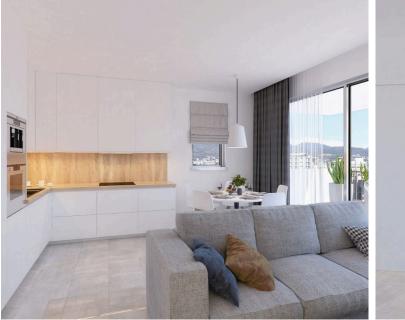

### Description

This project is a three-storey building situated in the center of Limassol and consists of six spacious 2-bedroom apartments, two on each floor.

The development is marked by the urban Mediterranean architecture, while the emphasis is on designed spacious interiors, attractive finishing touches, indoor comfort, and relaxation on the inviting verandas of each unit.