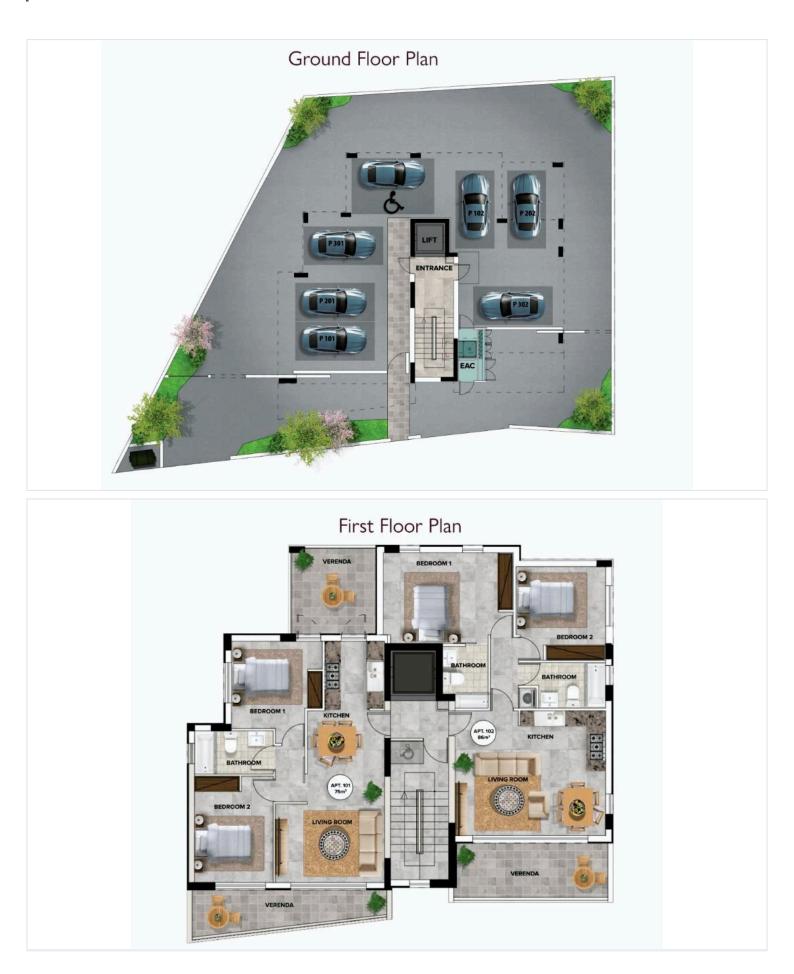

| Bedrooms | Bathrooms          | Covere                   | d<br>00.05 m <sup>2</sup> |
|----------|--------------------|--------------------------|---------------------------|
| Type     | Apartment Building | Status                   | Under construction        |
| Plot     | 500 m <sup>2</sup> | Energy efficiency rating |                           |

### Description

This project is a three-storey building situated in the center of Limassol and consists of six spacious 2-bedroom apartments, two on each floor.

The development is marked by the urban Mediterranean architecture, while the emphasis is on designed spacious interiors, attractive finishing touches, indoor comfort, and relaxation on the inviting verandas of each unit.

\*Location on map is indicative.





## **Floor plans**







## Additional information

## Facilities

| Elevator           | Parking, Covered | Solar photovoltaic panels |
|--------------------|------------------|---------------------------|
| Solar water heater | Storage          |                           |
|                    |                  |                           |

#### Features

Near amenities

Roof garden

#### **Contact us**



Katerina Athini katerina@cyprusdomus.com