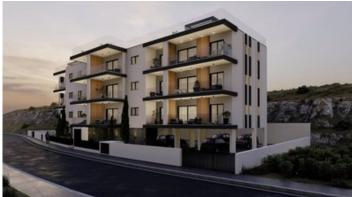

# New Apartments with Sea View For Sale in Germasogeia area.

Limassol, Germasogeia

#6019

**Price** €260,000 +VAT **Type** Apartment

Bedrooms 2 Bathrooms 1

Status Off plan Energy efficiency rating A

Floor 1/3 Area Limassol, Germasogeia

### Description

The apartments consists of an open plan kitchen, dining and living area, 2 bedrooms, 1 bathroom and 1 guest w/c.

It has 1 covered parking and 1 storage.

\*Location on map is indicative.