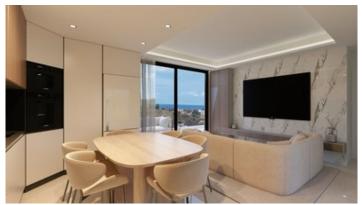

### Description

The apartments consists of an open plan kitchen, dining and living area, 2 bedrooms, 1 bathroom and 1 guest w/c.

It has 1 covered parking and 1 storage.

\*Location on map is indicative.

#### **Features**

Sound insulation

Easy access to main roads

Sea view

Thermal insulation

Pressurized water system