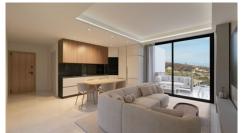

### Description

The apartments consists of an open plan kitchen, dining and living area, 2 bedrooms, 1 bathroom and 1 guest w/c.

It has 1 covered parking and 1 storage.

\*Location on map is indicative.

#### **Features**

Sound insulation

Easy access to main roads

Sea view

Thermal insulation

Pressurized water system