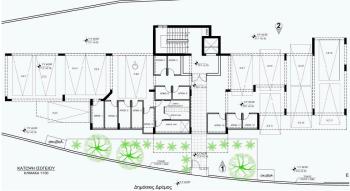

# New Apartments with Sea View For Sale in Germasogeia area.

Limassol, Germasogeia

#6019





















**Price** €260,000 +VAT **Type** Apartment

Bedrooms 2 Bathrooms 1

Status Off plan Energy efficiency rating A

Floor 1/3 Area Limassol, Germasogeia

### Description

The apartments consists of an open plan kitchen, dining and living area, 2 bedrooms, 1 bathroom and 1 guest w/c.

It has 1 covered parking and 1 storage.

\*Location on map is indicative.

#### Katerina Athini

Admin

katerina@cyprusdomus.com





## **Facilities**

Aircondition, Provision

Parking, Covered

Storage

Heating, Provision

Elevator

#### **Features**

Sound insulation

Easy access to main roads

Sea view

Thermal insulation

Pressurized water system



## Floor plans