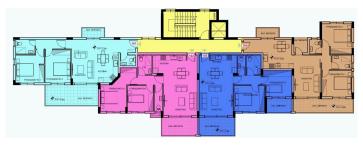

# New Apartments with Sea View For Sale in Germasogeia area.

Limassol, Germasogeia

#6019





















**Price** €260,000 +VAT **Type** Apartment

Bedrooms 2 Bathrooms 1

Status Off plan Energy efficiency rating A

Floor 1/3 Area Limassol, Germasogeia

### Description

The apartments consists of an open plan kitchen, dining and living area, 2 bedrooms, 1 bathroom and 1 guest w/c.

It has 1 covered parking and 1 storage.

\*Location on map is indicative.

#### Katerina Athini

Admin

katerina@cyprusdomus.com





## **Facilities**

Aircondition, Provision

Parking, Covered

Storage

Heating, Provision

Elevator

#### **Features**

Sound insulation

Easy access to main roads

Sea view

Thermal insulation

Pressurized water system



## Floor plans