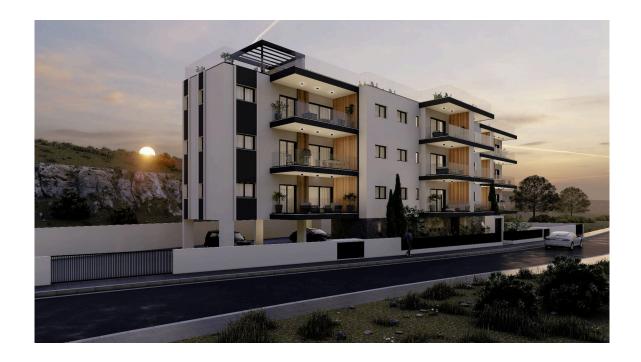

# New Apartments with Sea View For Sale in Germasogeia area.

Limassol, Germasogeia

#6019

**Price** €260,000 +VAT **Type** Apartment

Bedrooms 2 Bathrooms 1

Status Off plan Energy efficiency rating A

Floor 1/3 Area Limassol, Germasogeia

### Description

The apartments consists of an open plan kitchen, dining and living area, 2 bedrooms, 1 bathroom and 1 guest w/c.

It has 1 covered parking and 1 storage.

\*Location on map is indicative.