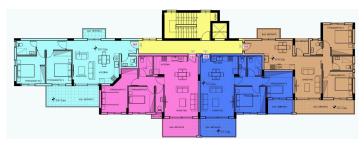

sogeia

#6020





















**Price** €280,000 +VAT **Type** Apartment

Bedrooms 2 Bathrooms 1

 $\begin{tabular}{lll} \textbf{Covered} & 77 \ m^2 & \textbf{Covered veranda} & 19 \ m^2 \\ \end{tabular}$ 

Status Off plan Energy efficiency rating A

Floor 1/3 Area Limassol, Germasogeia

#### Description

The apartments consists of an open plan kitchen, dining and living area, 2 bedrooms, 1 bathroom and 1 guest w/c.

It has 1 covered parking and 1 storage.

\*Location on map is indicative.

#### Katerina Athini

Admin

katerina@cyprusdomus.com





### **Facilities**

Aircondition, Provision

Parking, Covered

Storage

Heating, Provision

Elevator

#### **Features**

Sound insulation

Easy access to main roads

Sea view

Thermal insulation

Pressurized water system



## Floor plans