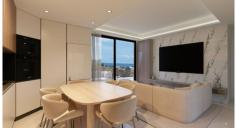

#### Description

The apartments consists of an open plan kitchen, dining and living area, 2 bedrooms, 1 bathroom and 1 guest w/c.

It has 1 covered parking and 1 storage.

\*Location on map is indicative.

#### **Features**

Sound insulation

Easy access to main roads

Sea view

Thermal insulation

Pressurized water system