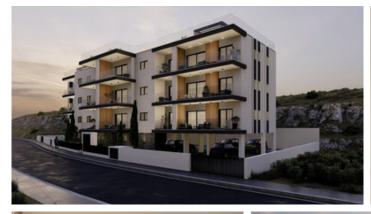

# New Apartments with Sea View For Sale in Germasogeia area.

Limassol, Germasogeia

#6020

**Price** €280,000 +VAT **Type** Apartment

Bedrooms 2 Bathrooms 1

 $\begin{tabular}{lll} \textbf{Covered} & 77 \ m^2 & \textbf{Covered veranda} & 19 \ m^2 \\ \end{tabular}$ 

#### Description

The apartments consists of an open plan kitchen, dining and living area, 2 bedrooms, 1 bathroom and 1 guest w/c.

It has 1 covered parking and 1 storage.

\*Location on map is indicative.