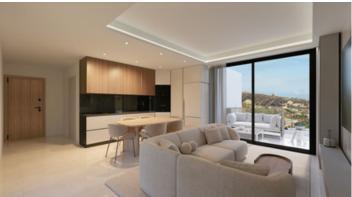

#### Description

The apartments consists of an open plan kitchen, dining and living area, 2 bedrooms, 1 bathroom and 1 guest w/c.

It has 1 covered parking and 1 storage.

\*Location on map is indicative.

#### **Features**

Sound insulation

Easy access to main roads

Sea view

Thermal insulation

Pressurized water system