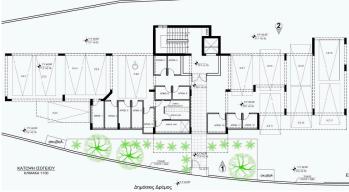

geia

#6020





















**Price** €280,000 +VAT **Type** Apartment

Bedrooms 2 Bathrooms 1

 $\begin{tabular}{lll} \textbf{Covered} & 77 \ m^2 & \textbf{Covered veranda} & 19 \ m^2 \\ \end{tabular}$ 

Status Off plan Energy efficiency rating A

Floor 1/3 Area Limassol, Germasogeia

#### Description

The apartments consists of an open plan kitchen, dining and living area, 2 bedrooms, 1 bathroom and 1 guest w/c.

It has 1 covered parking and 1 storage.

\*Location on map is indicative.

#### Katerina Athini

Admin

katerina@cyprusdomus.com





### **Facilities**

Aircondition, Provision

Parking, Covered

Storage

Heating, Provision

Elevator

#### **Features**

Sound insulation

Easy access to main roads

Sea view

Thermal insulation

Pressurized water system



## Floor plans