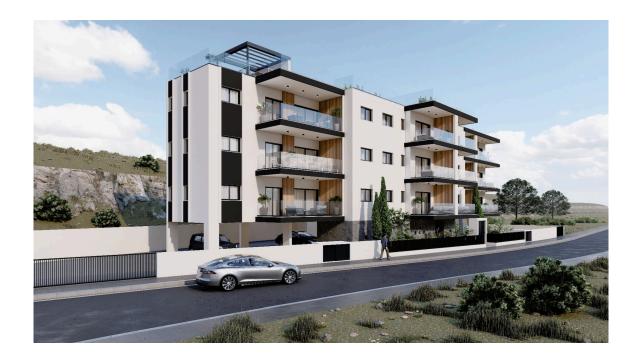

# New Apartments with Sea View For Sale in Germasogeia area.

Limassol, Germasogeia

#6020

**Price** €280,000 +VAT **Type** Apartment

Bedrooms 2 Bathrooms 1

 $\begin{tabular}{lll} \textbf{Covered} & 77 \ m^2 & \textbf{Covered veranda} & 19 \ m^2 \\ \end{tabular}$ 

#### Description

The apartments consists of an open plan kitchen, dining and living area, 2 bedrooms, 1 bathroom and 1 guest w/c.

It has 1 covered parking and 1 storage.

\*Location on map is indicative.