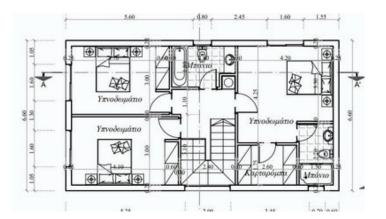

### Description

The house consists of an open plan kitchen, dining and living area, and 1 guest w/c on the ground floor.

The first floor includes 3 bedrooms and 2 bathrooms (1 en-suite).

\* Location on the map is indicative.

## Floor plans