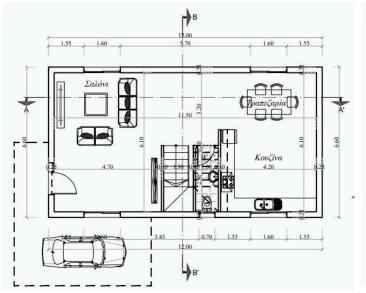

### Description

The house consists of an open plan kitchen, dining and living area, and 1 guest w/c on the ground floor.

The first floor includes 3 bedrooms and 2 bathrooms (1 en-suite).

\* Location on the map is indicative.

## Floor plans