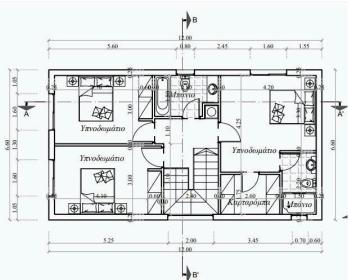

### Description

The house consists of an open plan kitchen, dining and living area, and 1 guest w/c on the ground floor.

The first floor includes 3 bedrooms and 2 bathrooms (1 en-suite).

\* Location on the map is indicative.

## Floor plans