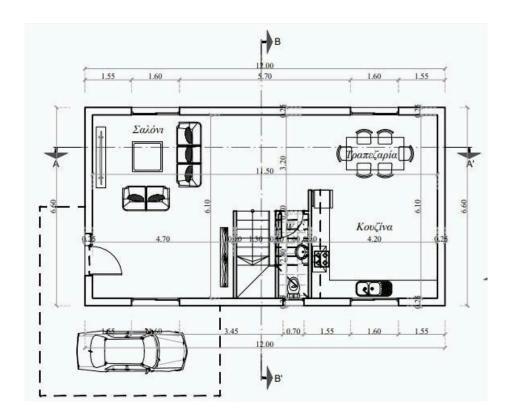

### Description

The house consists of an open plan kitchen, dining and living area, and 1 guest w/c on the ground floor.

The first floor includes 3 bedrooms and 2 bathrooms (1 en-suite).

\* Location on the map is indicative.

## Floor plans