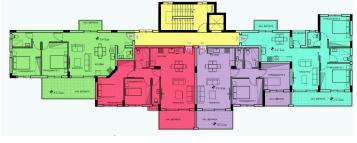

|
| Energy efficiency rating A               |                                               |
| Area Limassol, Germasogeia               |                                               |
|                                          | Covered veranda15 m²Energy efficiency ratingA |

### Description

The apartments consists of an open plan kitchen, dining and living area, 2 bedrooms, 1 bathroom and 1 guest w/c.

It has 1 covered parking and 1 storage.

\*Location on map is indicative.

#### Katerina Athini

Admin

katerina@cyprusdomus.com



## Facilities

Aircondition, Provision Parking, Covered Storage Heating, Provision Elevator

#### Features

Sound insulation Easy access to main roads Sea view Thermal insulation Pressurized water system



## Floor plans