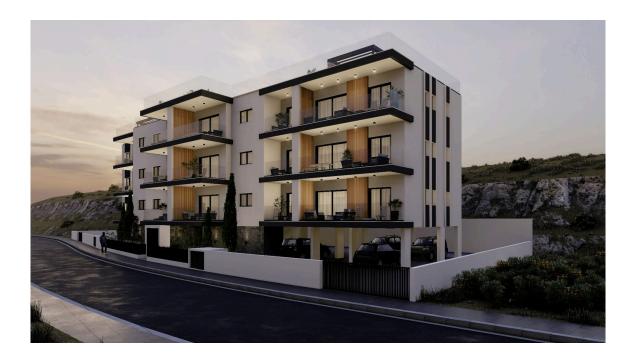

# New Apartments with Sea View For Sale in Germasogeia area.

**Q** Limassol, Germasogeia

| Bathrooms 1                              |                                               |
|------------------------------------------|-----------------------------------------------|
| <b>Covered veranda</b> 15 m <sup>2</sup> |                                               |
| Energy efficiency rating A               |                                               |
| Area Limassol, Germasogeia               |                                               |
|                                          | Covered veranda15 m²Energy efficiency ratingA |

### Description

The apartments consists of an open plan kitchen, dining and living area, 2 bedrooms, 1 bathroom and 1 guest w/c.

It has 1 covered parking and 1 storage.

\*Location on map is indicative.