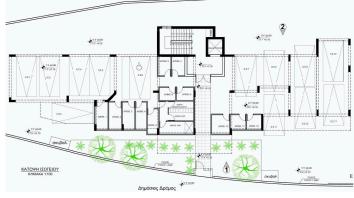

|
| Energy efficiency rating A               |                                               |
| Area Limassol, Germasogeia               |                                               |
|                                          | Covered veranda15 m²Energy efficiency ratingA |

### Description

The apartments consists of an open plan kitchen, dining and living area, 2 bedrooms, 1 bathroom and 1 guest w/c.

It has 1 covered parking and 1 storage.

\*Location on map is indicative.

#### Katerina Athini

Admin

katerina@cyprusdomus.com



## Facilities

Aircondition, Provision Parking, Covered Storage Heating, Provision Elevator

#### Features

Sound insulation Easy access to main roads Sea view Thermal insulation Pressurized water system



## Floor plans