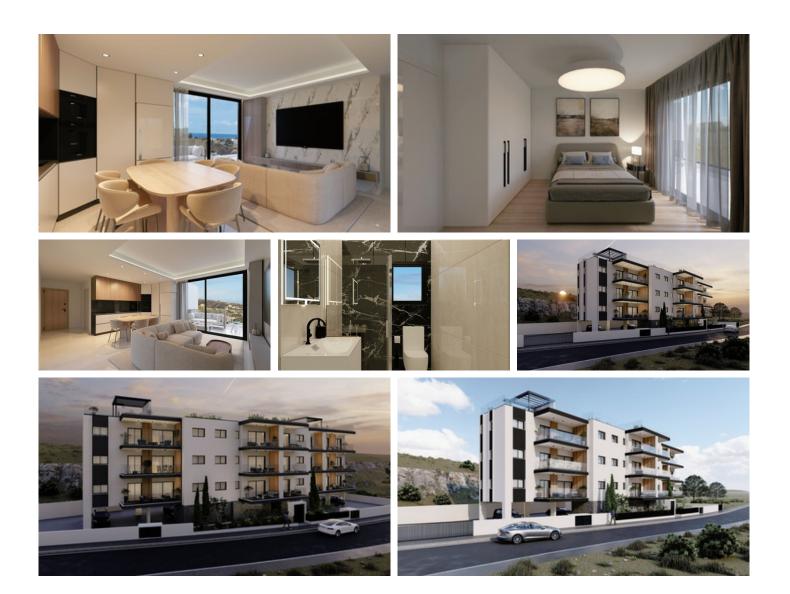

### Description

The apartments consists of an open plan kitchen, dining and living area, 2 bedrooms, 1 bathroom and 1 guest w/c.

It has 1 covered parking and 1 storage.

\*Location on map is indicative.

## Facilities

Aircondition, Provision Parking, Covered Storage Heating, Provision Elevator

#### Features

Sound insulation Easy access to main roads Sea view Thermal insulation Pressurized water system