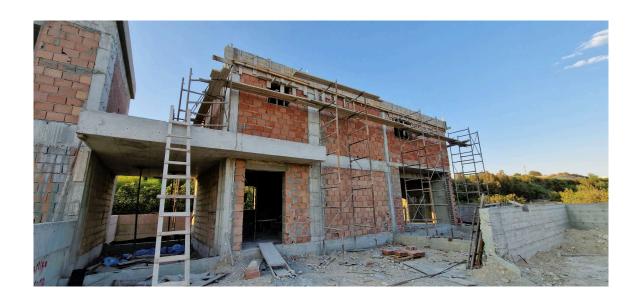

# New Detached House In Erimi Area

• Limassol, Erimi

#6023

**Price** €400,000 +VAT **Type** House

Bedrooms 3 Bathrooms 3

**Covered** 161 m<sup>2</sup> **Covered parking** 22 m<sup>2</sup>

Plot 480 m<sup>2</sup> Status Under construction

### Description

The house consists of an open plan kitchen, dining and living area, and 1 guest w/c on the ground floor.

The first floor includes 3 bedrooms and 3 bathrooms (3 en-suite).

\* Location on the map is indicative.