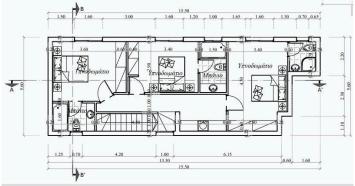

### Description

The house consists of an open plan kitchen, dining and living area, and 1 guest w/c on the ground floor.

The first floor includes 3 bedrooms and 3 bathrooms (3 en-suite).

\* Location on the map is indicative.

## Floor plans