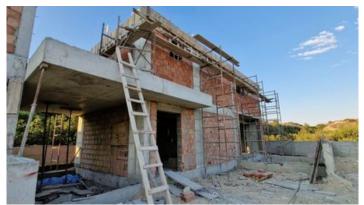

# New Detached House In Erimi Area

• Limassol, Erimi

#6023

**Price** €400,000 +VAT **Type** House

Bedrooms 3 Bathrooms 3

**Covered** 161 m<sup>2</sup> **Covered parking** 22 m<sup>2</sup>

Plot 480 m<sup>2</sup> Status Under construction

### Description

The house consists of an open plan kitchen, dining and living area, and 1 guest w/c on the ground floor.

The first floor includes 3 bedrooms and 3 bathrooms (3 en-suite).

\* Location on the map is indicative.