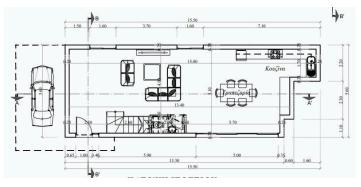

## Floor plans

### Description

The house consists of an open plan kitchen, dining and living area, and 1 guest w/c on the ground floor.

The first floor includes 3 bedrooms and 3 bathrooms (3 en-suite).

\* Location on the map is indicative.