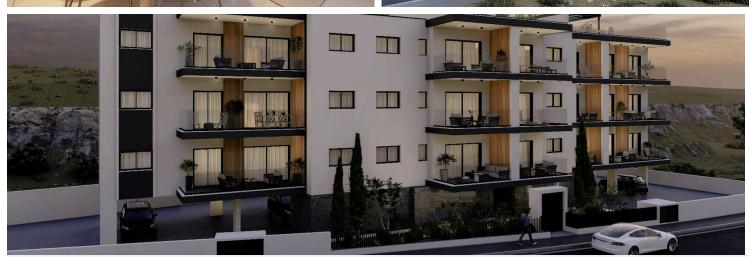

# New Apartments with Sea View For Sale in Germasogeia area.

Germasogeia, Limassol

€320,000 +VAT

#### Description

The apartments consists of an open plan kitchen, dining and living area, 2 bedrooms, 1 bathroom and 1 guest w/c.

It has 1 covered parking and 1 storage.

\*Location on map is indicative.