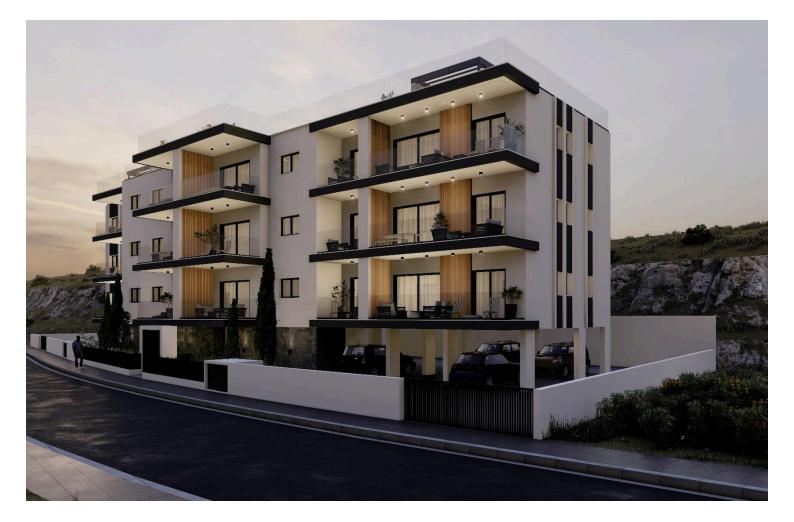

# New Apartments with Sea View For Sale in Germasogeia area.

Germasogeia, Limassol

€320,000 +VAT

#### Description

The apartments consists of an open plan kitchen, dining and living area, 2 bedrooms, 1 bathroom and 1 guest w/c.

It has 1 covered parking and 1 storage.

\*Location on map is indicative.