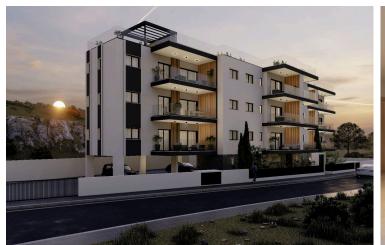

# New Apartments with Sea View For Sale in Germasogeia area.

Germasogeia, Limassol

€320,000 +VAT

#### Description

The apartments consists of an open plan kitchen, dining and living area, 2 bedrooms, 1 bathroom and 1 guest w/c.

It has 1 covered parking and 1 storage.

\*Location on map is indicative.