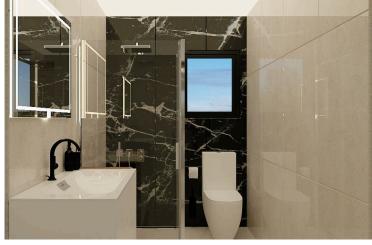

#### Description

The apartments consists of an open plan kitchen, dining and living area, 2 bedrooms, 1 bathroom and 1 guest w/c.

It has 1 covered parking and 1 storage.

\*Location on map is indicative.