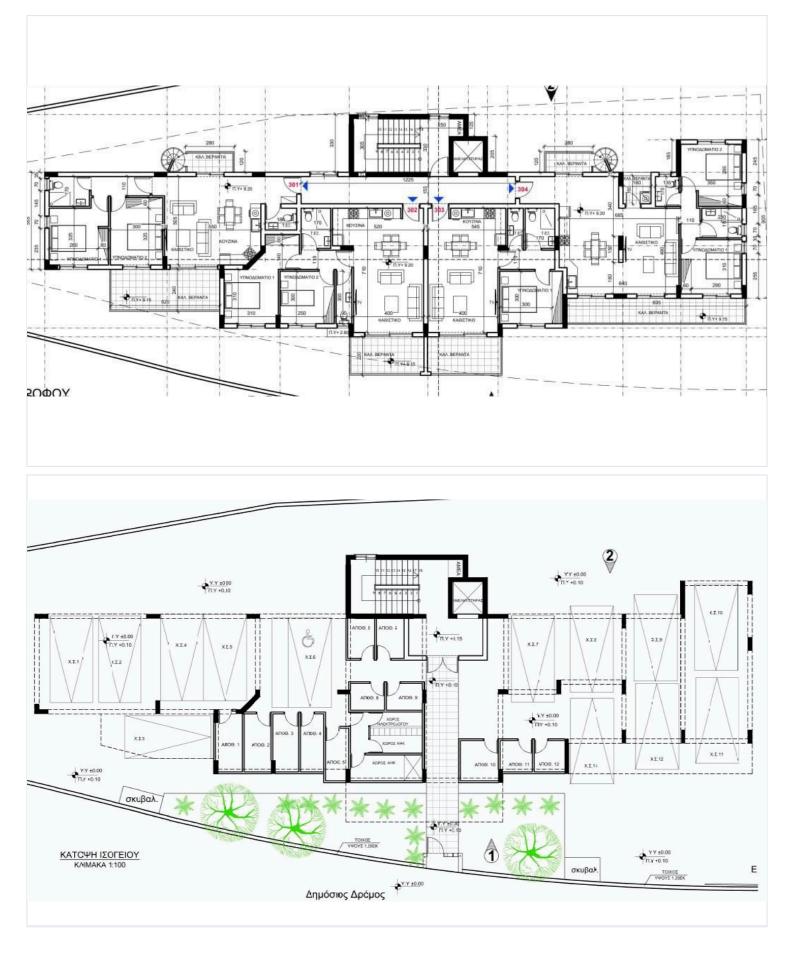

#### #6024

# New Apartments with Sea View For Sale in Germasogeia area.

Germasogeia, Limassol

€320,000 +VAT



















### Overview

#### **Specifications**

| Bedrooms | Bathrooms | Covered                  |              |
|----------|-----------|--------------------------|--------------|
| Type     | Apartment | Status                   | Off plan 🥒 🗚 |
| Toilets  | 1         | Energy efficiency rating |              |

#### Description

The apartments consists of an open plan kitchen, dining and living area, 2 bedrooms, 1 bathroom and 1 guest w/c.

It has 1 covered parking and 1 storage.

\*Location on map is indicative.



### **Floor plans**



## Additional information

#### **Facilities**

| Aircondition, Provision   | Elevator                 | Heating, Provision |
|---------------------------|--------------------------|--------------------|
| Parking, Covered          | Storage                  |                    |
|                           |                          |                    |
| Features                  |                          |                    |
|                           |                          |                    |
| Easy access to main roads | Pressurized water system | Sea view           |
| Sound insulation          | Thermal insulation       |                    |

#### **Contact us**



Katerina Athini katerina@cyprusdomus.com