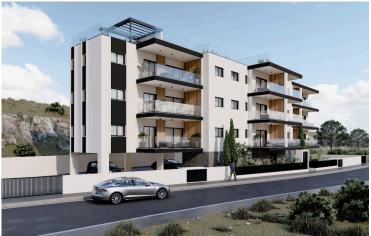

# New Apartments with Sea View For Sale in Germasogeia area.

Germasogeia, Limassol

€320,000 +VAT

#### Description

The apartments consists of an open plan kitchen, dining and living area, 2 bedrooms, 1 bathroom and 1 guest w/c.

It has 1 covered parking and 1 storage.

\*Location on map is indicative.