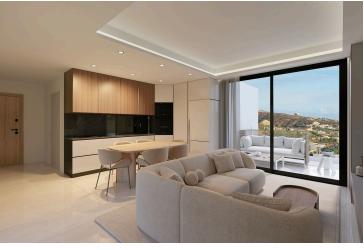

#### Description

The apartments consists of an open plan kitchen, dining and living area, 2 bedrooms, 1 bathroom and 1 guest w/c.

It has 1 covered parking and 1 storage.

\*Location on map is indicative.