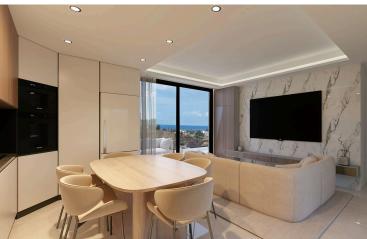

#### Description

The apartments consists of an open plan kitchen, dining and living area, 2 bedrooms, 1 bathroom and 1 guest w/c.

It has 1 covered parking and 1 storage.

\*Location on map is indicative.