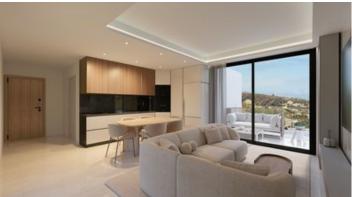

### Description

The penthouse consists of an open plan kitchen, dining and living area, 2 bedrooms, 1 bathroom and 1 guest w/c.

It has 1 covered parking and 1 storage.

\*Location on map is indicative.

#### **Features**

Sound insulation

Easy access to main roads

Sea view

Thermal insulation

Pressurized water system