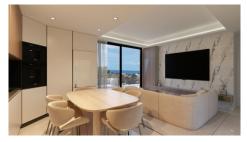

### Description

The penthouse consists of an open plan kitchen, dining and living area, 2 bedrooms, 1 bathroom and 1 guest w/c.

It has 1 covered parking and 1 storage.

\*Location on map is indicative.

#### **Features**

Sound insulation

Easy access to main roads

Sea view

Thermal insulation

Pressurized water system