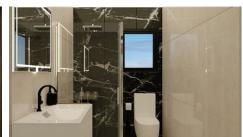

### Description

The penthouse consists of an open plan kitchen, dining and living area, 2 bedrooms, 1 bathroom and 1 guest w/c.

It has 1 covered parking and 1 storage.

\*Location on map is indicative.