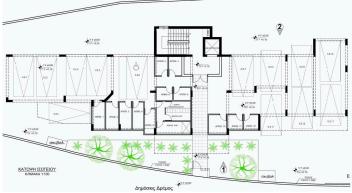

# New Penthouses with Sea View For Sale in Germasogeia area.

Limassol, Germasogeia

#6025





















**Price** €300,000 +VAT **Type** Apartment

Bedrooms 2 Bathrooms 1

Status Off plan Energy efficiency rating A

Floor Penthouse / 3 Area Limassol, Germasogeia

### Description

The penthouse consists of an open plan kitchen, dining and living area, 2 bedrooms, 1 bathroom and 1 guest w/c.

It has 1 covered parking and 1 storage.

\*Location on map is indicative.

#### Katerina Athini

Admin

katerina@cyprusdomus.com





## **Facilities**

Aircondition, Provision

Parking, Covered

Storage

Heating, Provision

Elevator

#### **Features**

Sound insulation

Easy access to main roads

Sea view

Thermal insulation

Pressurized water system



## Floor plans