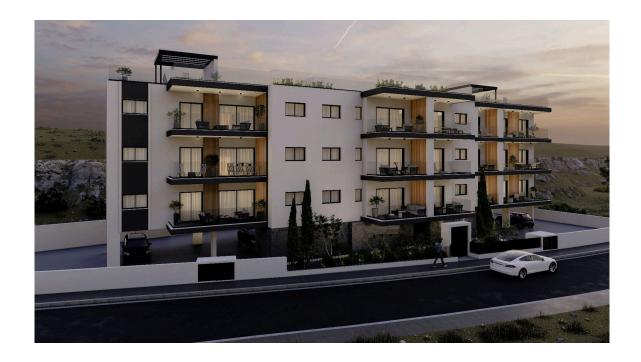

# New Penthouses with Sea View For Sale in Germasogeia area.

Limassol, Germasogeia

#6025

**Price** €300,000 +VAT **Type** Apartment

Bedrooms 2 Bathrooms 1

Status Off plan Energy efficiency rating A

Floor Penthouse / 3 Area Limassol, Germasogeia

### Description

The penthouse consists of an open plan kitchen, dining and living area, 2 bedrooms, 1 bathroom and 1 guest w/c.

It has 1 covered parking and 1 storage.

\*Location on map is indicative.