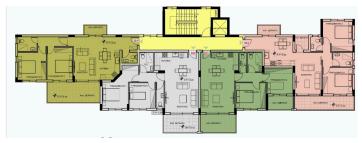

# New Penthouses with Sea View For Sale in Germasogeia area.

Limassol, Germasogeia

#6025





















**Price** €300,000 +VAT **Type** Apartment

Bedrooms 2 Bathrooms 1

Status Off plan Energy efficiency rating A

Floor Penthouse / 3 Area Limassol, Germasogeia

### Description

The penthouse consists of an open plan kitchen, dining and living area, 2 bedrooms, 1 bathroom and 1 guest w/c.

It has 1 covered parking and 1 storage.

\*Location on map is indicative.

#### Katerina Athini

Admin

katerina@cyprusdomus.com





## **Facilities**

Aircondition, Provision

Parking, Covered

Storage

Heating, Provision

Elevator

#### **Features**

Sound insulation

Easy access to main roads

Sea view

Thermal insulation

Pressurized water system



## Floor plans