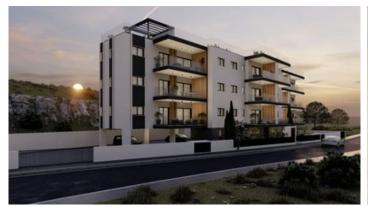

# New Penthouses with Sea View For Sale in Germasogeia area.

Limassol, Germasogeia

#6025

**Price** €300,000 +VAT **Type** Apartment

Bedrooms 2 Bathrooms 1

Status Off plan Energy efficiency rating A

Floor Penthouse / 3 Area Limassol, Germasogeia

### Description

The penthouse consists of an open plan kitchen, dining and living area, 2 bedrooms, 1 bathroom and 1 guest w/c.

It has 1 covered parking and 1 storage.

\*Location on map is indicative.