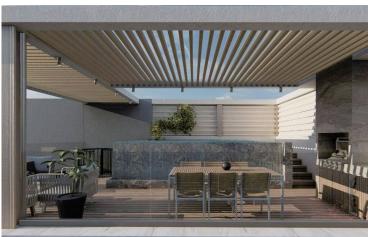

The Penthouse features the following:

- Roof garden includes provisions for an additional bedroom, which can be used as a guest room or a playroom
- Solar Panel System: A feature rarely found, providing energy efficiency and environmental benefits.
- Underfloor Heating: Provides consistent and comfortable warmth throughout the apartment.
- Duct air-conditioning in living room
- Electric Shutters
- Alarm System
- Safebox