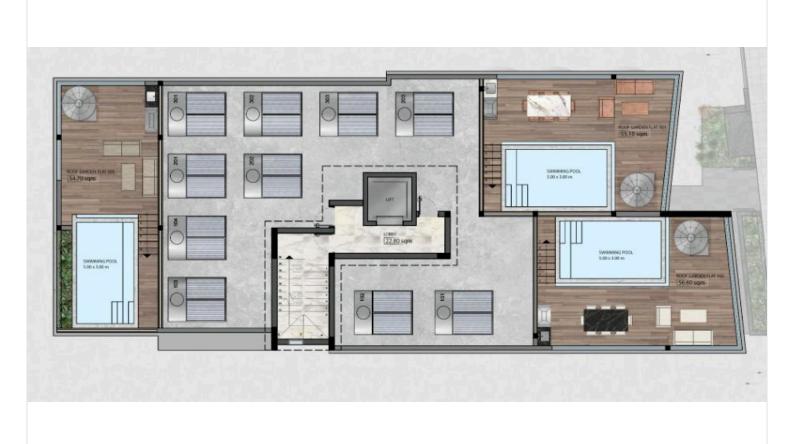

# Floor plans

The Penthouse features the following:

- Roof garden includes provisions for an additional bedroom, which can be used as a guest room or a playroom
- Solar Panel System: A feature rarely found, providing energy efficiency and environmental benefits.
- Underfloor Heating: Provides consistent and comfortable warmth throughout the apartment.
- Duct air-conditioning in living room
- Electric Shutters
- Alarm System
- Safebox