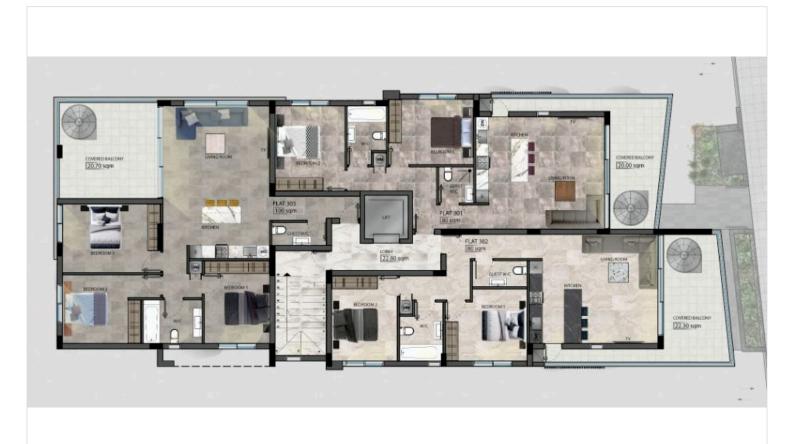

# Floor plans

## **Specifications**

| Bedrooms   | Bathrooms      |        | Covered               |           |
|------------|----------------|--------|-----------------------|-----------|
| <b>=</b> 3 | <b>№</b> 1     |        | [] 100 m <sup>2</sup> |           |
|            | ı              |        | ı                     |           |
| Туре       | Apartment      | Status |                       | Completed |
| Toilets    | Aparanent<br>1 | Status |                       | Completed |
| Tonets     | •              |        |                       |           |