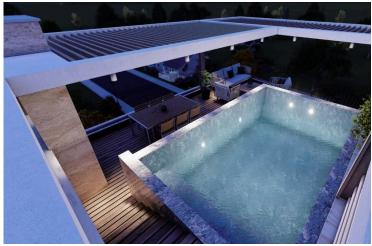

The Penthouse features the following:

- Roof garden includes provisions for an additional bedroom, which can be used as a guest room or a playroom
- Solar Panel System: A feature rarely found, providing energy efficiency and environmental benefits.
- Underfloor Heating: Provides consistent and comfortable warmth throughout the apartment.
- Duct air-conditioning in living room
- Electric Shutters
- Alarm System
- Safebox

#### **Facilities**

Aircondition, Central system Heating, Underfloor

Solar photovoltaic panels Storage

Parking, Covered

**Features** 

Pool, Private

Alarm system Easy access to main roads Near amenities

Roof garden Shutters, electric