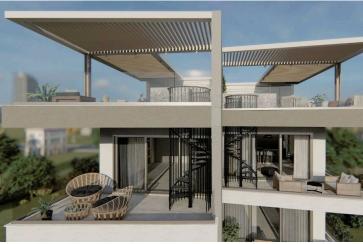

The Penthouse features the following:

- Roof garden includes provisions for an additional bedroom, which can be used as a guest room or a playroom
- Solar Panel System: A feature rarely found, providing energy efficiency and environmental benefits.
- Underfloor Heating: Provides consistent and comfortable warmth throughout the apartment.
- Duct air-conditioning in living room
- Electric Shutters
- Alarm System
- Safebox