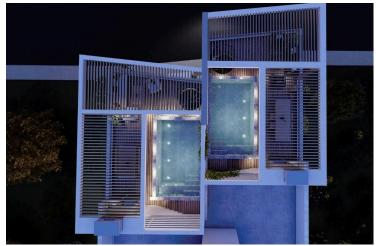

The Penthouse features the following:

- Roof garden includes provisions for an additional bedroom, which can be used as a guest room or a playroom
- Solar Panel System: A feature rarely found, providing energy efficiency and environmental benefits.
- Underfloor Heating: Provides consistent and comfortable warmth throughout the apartment.
- Duct air-conditioning in living room
- Electric Shutters
- Alarm System
- Safebox

#### **Facilities**

Aircondition, Central system Heating, Underfloor

Solar photovoltaic panels Storage

Parking, Covered

**Features** 

Pool, Private

Alarm system Easy access to main roads Near amenities

Roof garden Shutters, electric