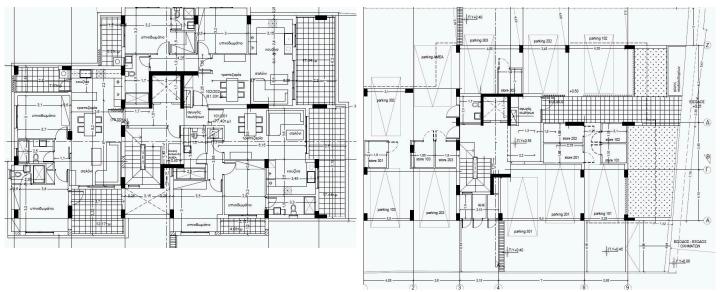

# New Apartments For Sale in Ypsonas area.

Limassol, Ypsonas

#6029











**Price** €240,000 +VAT **Type** Apartment

Bedrooms 2 Bathrooms 2

Status Under construction Floor 1/3

**Area** Limassol, Ypsonas

### Description

This project consists of nine 2- bedroom apartments built to the highest standards, offering stunning interiors and privacy.

The apartment consists of an open plan kitchen, dining and living area, 2 bedrooms and 2 bathrooms (1 ensuite).

It has 1 covered parking and 1 storage.

\*Location on map is indicative.

#### Katerina Athini

Admin

katerina@cyprusdomus.com



### **Facilities**

Aircondition, Provision Storage Parking, Covered Solar water heater

### **Features**

Garden



## Floor plans