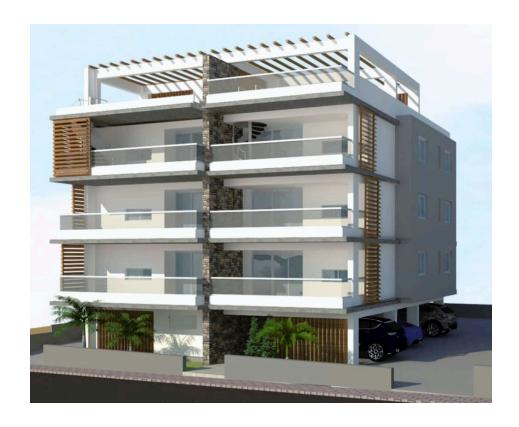

# New Apartments For Sale in Ypsonas area.

Limassol, Ypsonas

#6029

**Price** €240,000 +VAT **Type** Apartment

Bedrooms 2 Bathrooms 2

Status Under construction Floor 1/3

**Area** Limassol, Ypsonas

### Description

This project consists of nine 2- bedroom apartments built to the highest standards, offering stunning interiors and privacy.

The apartment consists of an open plan kitchen, dining and living area, 2 bedrooms and 2 bathrooms (1 ensuite).

It has 1 covered parking and 1 storage.

\*Location on map is indicative.