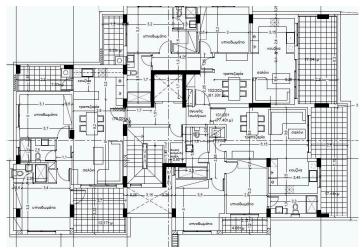

# New Apartments For Sale in Ypsonas area.

Limassol, Ypsonas

#6030









**Price** €250,000 +VAT **Type** Apartment

Bedrooms 2 Bathrooms 2

**Status** Under construction **Floor** 2/3

**Area** Limassol, Ypsonas

#### Description

This project consists of nine 2- bedroom apartments built to the highest standards, offering stunning interiors and privacy.

The apartment consists of an open plan kitchen, dining and living area, 2 bedrooms and 2 bathrooms (1 ensuite).

It has 1 covered parking and 1 storage.

\*Location on map is indicative.

#### Katerina Athini

Admin

katerina@cyprusdomus.com



### **Facilities**

Aircondition, Provision Storage Parking, Covered Solar water heater

#### **Features**

Garden



## Floor plans