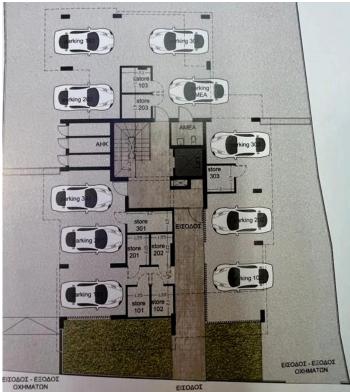

# New Apartments For Sale in Ypsonas area.

Limassol, Ypsonas

#6030









**Price** €250,000 +VAT **Type** Apartment

Bedrooms 2 Bathrooms 2

**Status** Under construction **Floor** 2/3

**Area** Limassol, Ypsonas

#### Description

This project consists of nine 2- bedroom apartments built to the highest standards, offering stunning interiors and privacy.

The apartment consists of an open plan kitchen, dining and living area, 2 bedrooms and 2 bathrooms (1 ensuite).

It has 1 covered parking and 1 storage.

\*Location on map is indicative.

#### Katerina Athini

Admin

katerina@cyprusdomus.com



### **Facilities**

Aircondition, Provision Storage Parking, Covered Solar water heater

#### **Features**

Garden



## Floor plans