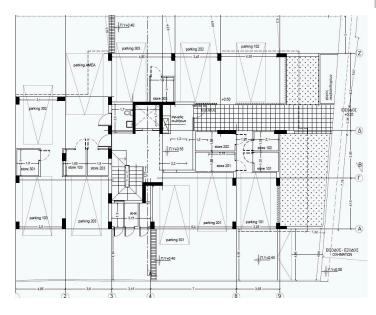

#### Description

This project consists of nine 2- bedroom apartments built to the highest standards, offering stunning interiors and privacy.

The apartment consists of an open plan kitchen, dining and living area, 2 bedrooms and 2 bathrooms (1 ensuite).

It has 1 covered parking and 1 storage.

\*Location on map is indicative.