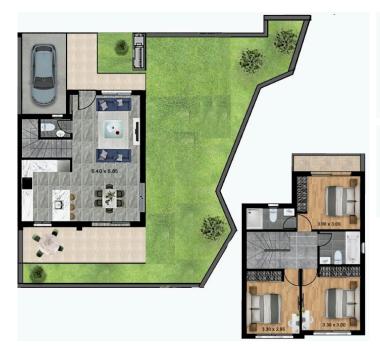

## Floor plans

# New Modern Maisonette with Common Swimming Pool In Parekklisia Area

**Q** Limassol, Parekklisia

#6190

**Price** €374,900 +VAT House **Type Bedrooms** 3 **Bathrooms** 2 105 m<sup>2</sup>  $4 \text{ m}^2$ Covered **Covered veranda Plot** 172 m<sup>2</sup> Off plan **Status** 

#### Description

A modern residential multifamily gated community project in the heart of Parekklisia, in the district of Limassol.

Each Maisonettes includes private parking and a private backyard.

All Maisonettes have a modern design with a large open concept layout, custom-made kitchen cabinets, built-in wardrobes in each bedroom, large double-glazing windows, covered verandas, guest W/C and much more.