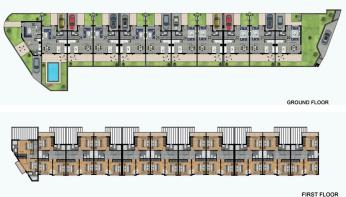

## Floor plans

As a gated community project, there will be a controlled gate to provide maximum privacy and security to the residents.

There will be a large common landscaped courtyard, with water playground facility and sitting area for the kids to enjoy.