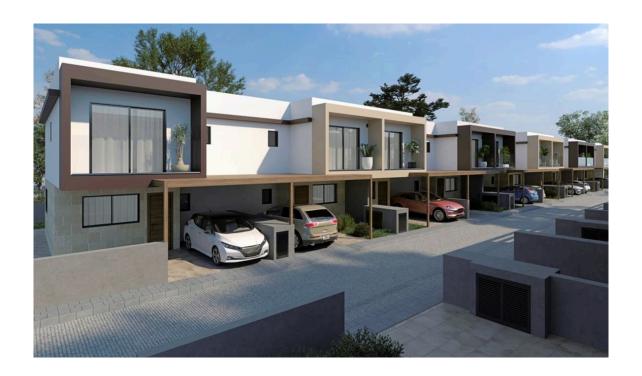

#### Description

A modern residential multifamily gated community project in the heart of Parekklisia, in the district of Limassol.

Each Maisonettes includes private parking and a private backyard.

All Maisonettes have a modern design with a large open concept layout, custom-made kitchen cabinets, built-in wardrobes in each bedroom, large double-glazing windows, covered verandas, guest W/C and much more.

As a gated community project, there will be a controlled gate to provide maximum privacy and security to the residents.

There will be a large common landscaped courtyard, with water playground facility and sitting area for the kids to enjoy.