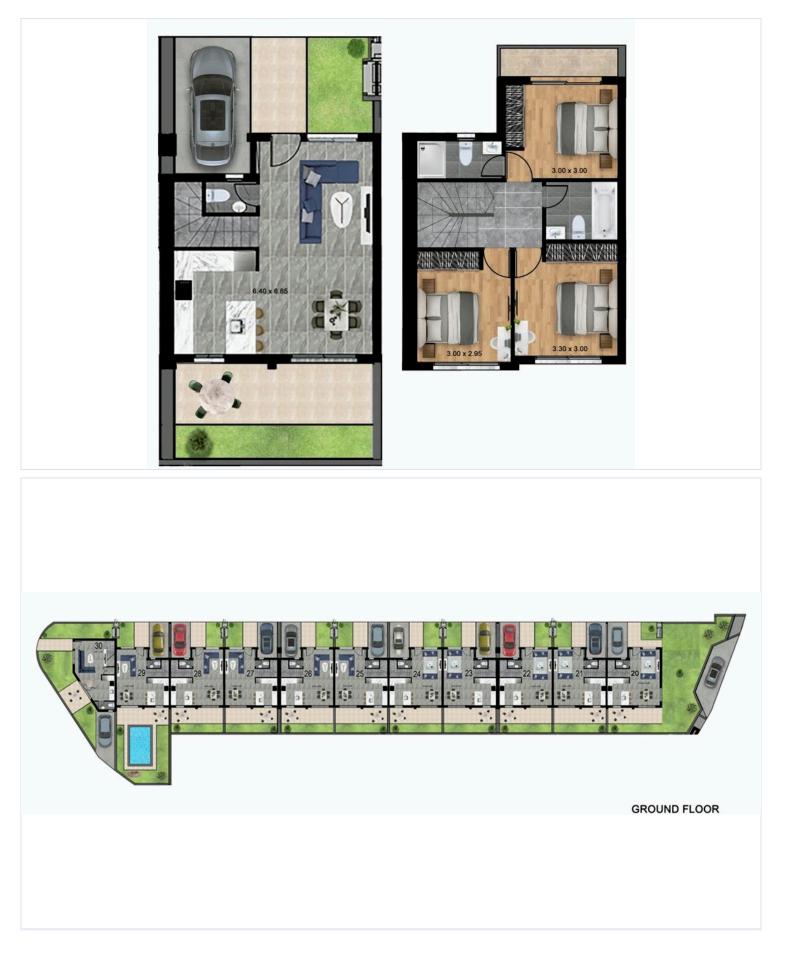

### **Floor plans**

#### Description

A modern residential multifamily gated community project in the heart of Parekklisia, in the district of Limassol.

Each Maisonettes includes private parking and a private backyard.

All Maisonettes have a modern design with a large open concept layout, custom-made kitchen cabinets, built-in wardrobes in each bedroom, large double-glazing windows, covered verandas, guest W/C and much more.

As a gated community project, there will be a controlled gate to provide maximum privacy and security to the residents.

There will be a large common landscaped courtyard, with water playground facility and sitting area for the kids to enjoy.