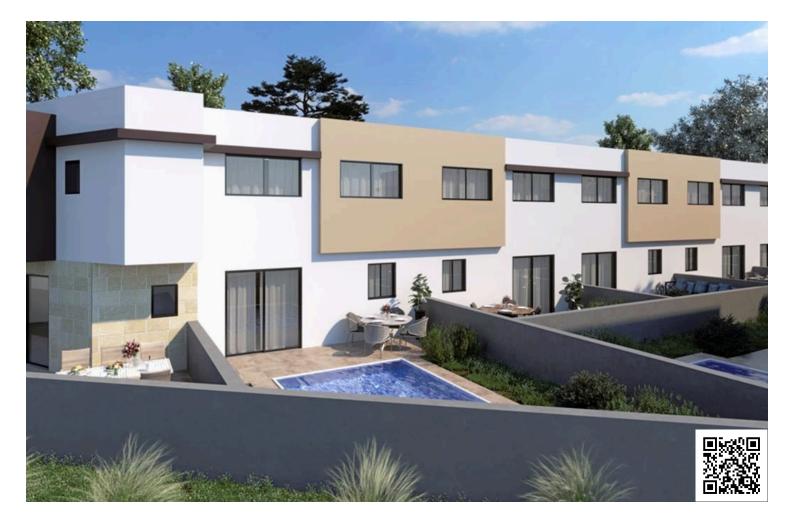

#### Description

A modern residential multifamily gated community project in the heart of Parekklisia, in the district of Limassol.

Each Maisonettes includes private parking and a private backyard.

All Maisonettes have a modern design with a large open concept layout, custom-made kitchen cabinets, built-in wardrobes in each bedroom, large double-glazing windows, covered verandas, guest W/C and much more.

As a gated community project, there will be a controlled gate to provide maximum privacy and security to the residents.

There will be a large common landscaped courtyard, with water playground facility and sitting area for the kids to enjoy.