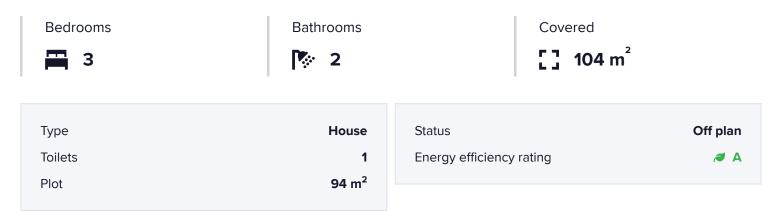

#### #6192

# New Modern Maisonette with Common Swimming Pool In Parekklisia Area

Parekklisia, Limassol

€364,900 +vat













-

5.









### Overview

#### **Specifications**



#### Description

A modern residential multifamily gated community project in the heart of Parekklisia, in the district of Limassol.

Each Maisonettes includes private parking and a private backyard.

All Maisonettes have a modern design with a large open concept layout, custom-made kitchen cabinets, built-in wardrobes in each bedroom, large double-glazing windows, covered verandas, guest W/C and much more.

As a gated community project, there will be a controlled gate to provide maximum privacy and security to the residents.

There will be a large common landscaped courtyard, with water playground facility and sitting area for the kids to enjoy.

\*Location on the map is indicative.





### **Floor plans**







## Additional information

#### Facilities

| Aircondition, Provision | C