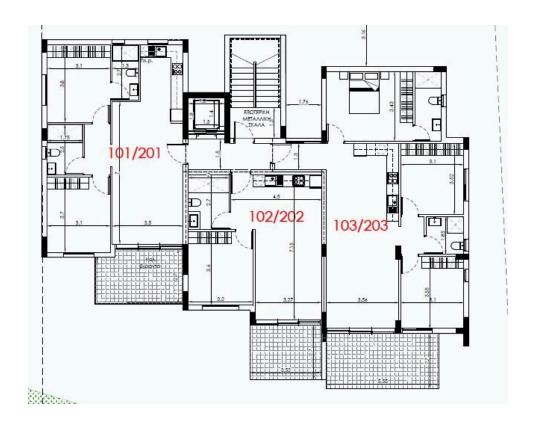

# New Penthouse For Sale in Ypsonas area.

**♀** Limassol, Ypsonas

#6200

**Price** €285,000 +VAT **Type** Apartment

Bedrooms 3 Bathrooms 2

**Covered** 94.6 m<sup>2</sup> **Covered veranda** 15 m<sup>2</sup>

### Description

This penthouse consists of an open plan kitchen and living area, 3 bedrooms and 2 bathrooms.

It has 1 covered parking and 1 storage.

\*Location on map is indicative.