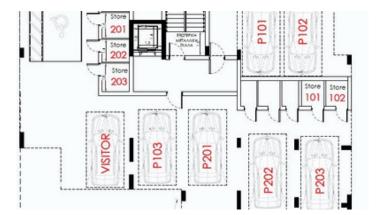

### Description

This penthouse consists of an open plan kitchen and living area, 3 bedrooms and 2 bathrooms.

It has 1 covered parking and 1 storage.

\*Location on map is indicative.

## **Facilities**

Parking, Covered Storage