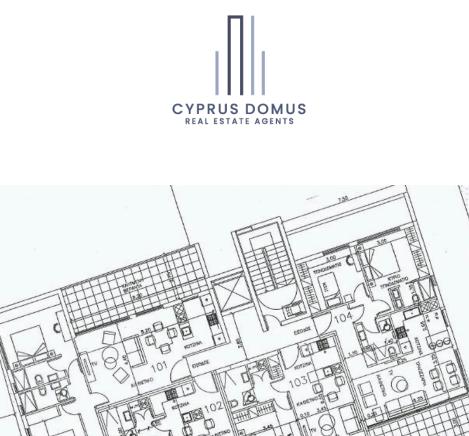

## New Apartment For Sale in Kato Polemidia area. Q Limassol, Kato Polemidia

| 235,000 +VAT            | Туре            | Apartment                                              |
|-------------------------|-----------------|--------------------------------------------------------|
| 2                       | Bathrooms       | 2                                                      |
| 76 m <sup>2</sup>       | Covered veranda | 19 m <sup>2</sup>                                      |
| Off plan                | Floor           | 1/3                                                    |
| imassol, Kato Polemidia |                 |                                                        |
| 2                       | 6 m²<br>ff plan | Bathrooms   6 m <sup>2</sup> Covered veranda   ff plan |

## Description

The apartment consists of an open plan kitchen, dining and living area, 2 bedrooms, and 2 bathrooms (1 ensuite).

It has 1 covered parking and 1 storage.

\*Location on map is indicative.