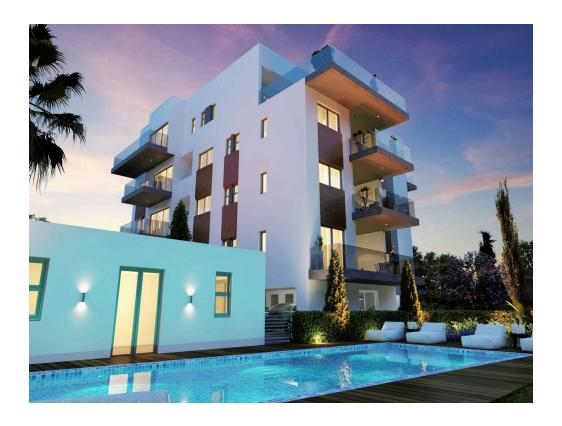

# New Modern Apartments In Linopetra **Q** Limassol, Linopetra

| Bathrooms        | 1                 |
|------------------|-------------------|
| Covered veranda  | 13 m <sup>2</sup> |
| ion <b>Floor</b> | 2/4               |
| etra             |                   |
|                  | ion <b>Floor</b>  |

## Description

All residences are built to the highest standards, incorporate the finest materials, and offer additional leisure and lifestyle amenities that make them an exceptional place to live.

The project is a stunning new private estate of apartment residences, offering a modern and truly luxurious environment.

Surrounded by tranquil landscaped gardens, generous terracing, relaxation & entertainment areas and outdoor pool.

Designed to feel part of the vibrant town center but with the utmost privacy in mind.

\*Location on the map is indicative.