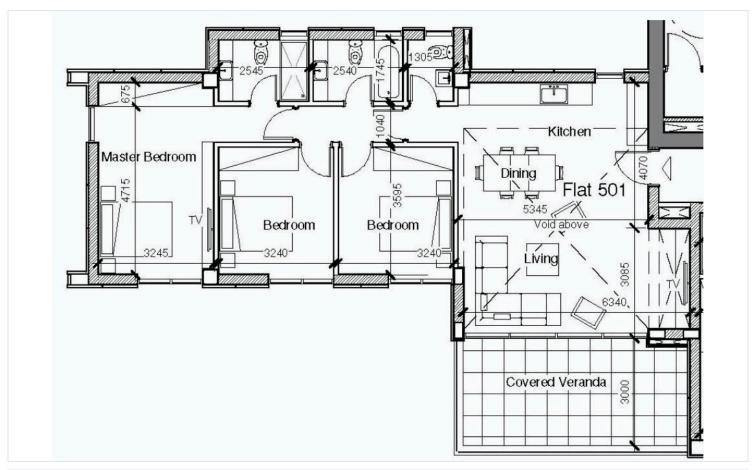

#6235

# Completed Ultra- Luxury Apartment with Roof Garden In Germasogeia

Germasogeia Tourist Area, Limassol

€1,580,000 +VAT























## **Overview**

### **Specifications**



### **Description**

The Residence is perfectly located on the coast road in Germasogeia and within walking distance of glorious sandy beaches.

The Apartment enjoys panoramic views of the sea and the city, and is just perfect for enjoying a sun- drenched Mediterranean lifestyle.

\*Location on the map is indicative.





# Floor plans









# **Additional information**

### **Facilities**

Aircondition, Central system

Gated complex

Gym

Heating, Underfloor

Parking, Covered

Pool, Communal

Storage

#### **Features**

Entrance gate

Roof garden

#### **Contact us**



**Vassilis Papadopoulos** 

(+357) 99662023

info@cyprusdomus.com