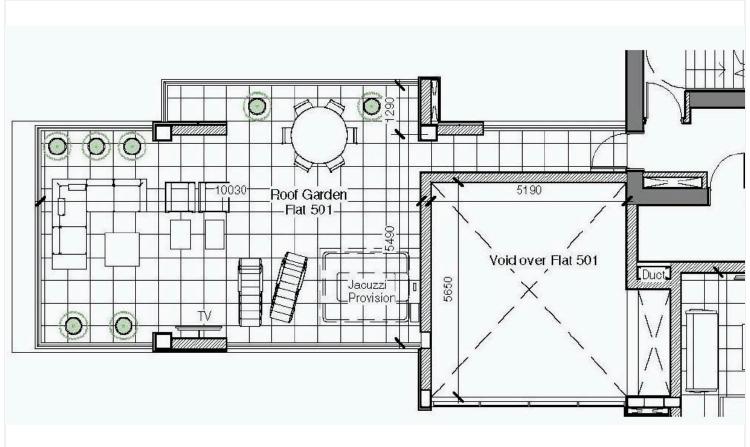

#6235

# Completed Ultra- Luxury Apartment with Roof Garden In Germasogeia

Germasogeia Tourist Area, Limassol

€1,580,000 +VAT























## **Overview**

### **Specifications**



### **Description**

The Residence is perfectly located on the coast road in Germasogeia and within walking distance of glorious sandy beaches.

The Apartment enjoys panoramic views of the sea and the city, and is just perfect for enjoying a sun- drenched Mediterranean lifestyle.

\*Location on the map is indicative.





# Floor plans









# **Additional information**

### **Facilities**

Aircondition, Central system

Gated complex

Gym

Heating, Underfloor

Parking, Covered

Pool, Communal

Storage

#### **Features**

Entrance gate

Roof garden

#### **Contact us**



**Vassilis Papadopoulos** 

(+357) 99662023

info@cyprusdomus.com