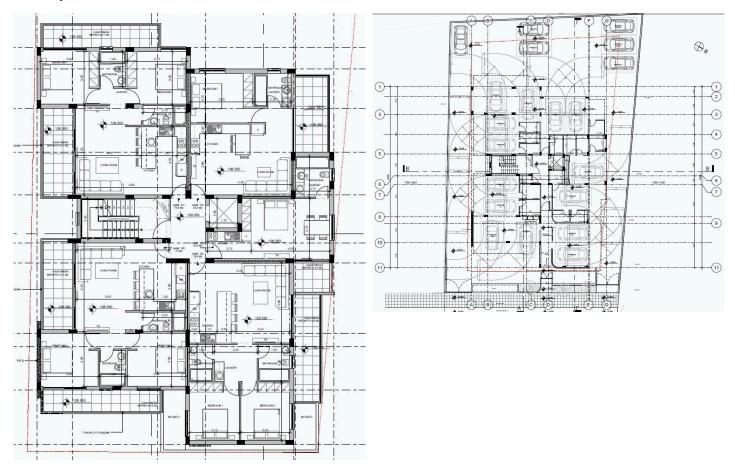

## Floor plans

The apartment consists of an open plan kitchen, dining and living area, 2 bedrooms and 2 bathrooms.

It has 1 covered parking and 1 storage.

\*Location on map is indicative.