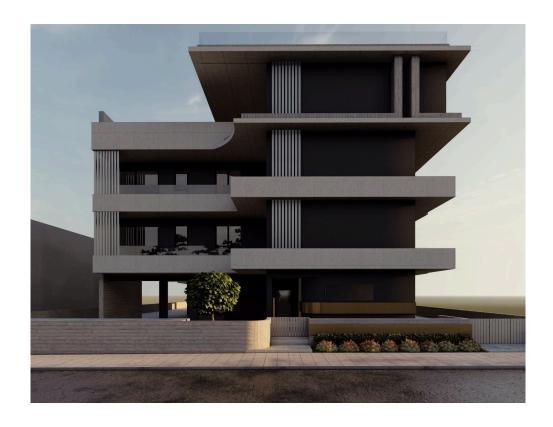

# New Apartment For Sale in Ypsonas area.

**Q** Limassol, Ypsonas

#6242

**Price** €210,000 +VAT **Type** Apartment

Bedrooms 2 Bathrooms 2

 $\begin{tabular}{lll} \textbf{Covered} & 77 \ m^2 & \textbf{Covered veranda} & 20 \ m^2 \\ \end{tabular}$ 

### Description

This magnificent design project consists of 12 apartments and it's located in Ypsonas, just one minute away from the highway with excellent accessibility and near to all main amenities.

The apartment consists of an open plan kitchen, dining and living area, 2 bedrooms and 2 bathrooms.

It has 1 covered parking and 1 storage.

\*Location on map is indicative.

#### **Features**

Thermal insulation Easy access to highway

Pressurized water system Near amenities