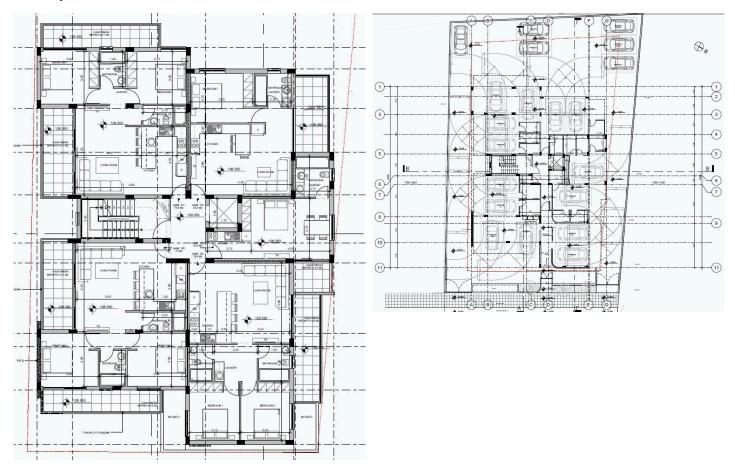

0,000 +VAT **Type** Apartment

Bedrooms 2 Bathrooms 2

Status Off plan Energy efficiency rating A

Floor 2/3 Area Limassol, Ypsonas

## Description

This magnificent design project consists of 12 apartments and it's located in Ypsonas, just one minute away from the highway with excellent accessibility and near to all main amenities.

The apartment consists of an open plan kitchen, dining and living area, 2 bedrooms and 2 bathrooms.

It has 1 covered parking and 1 storage.

\*Location on map is indicative.

#### Katerina Athini

Admin

katerina@cyprusdomus.com



## **Facilities**

Aircondition, Provision

Parking, Covered

Solar water heater

Heating, Provision

Storage

### **Features**

Thermal insulation Easy access to highway

Pressurized water system Near amenities



## Floor plans