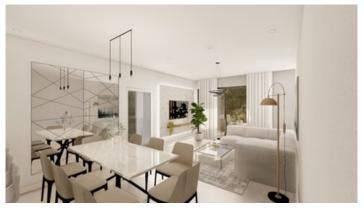

### Description

The apartment consists of an open plan kitchen, dining and living area, 2 bedrooms and 2 bathrooms (1 ensuite).

It has 1 covered parking and 1 storage.

\*Location on map is indicative.