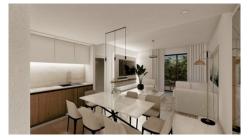

### Description

The apartment consists of an open plan kitchen, dining and living area, 2 bedrooms and 2 bathrooms (1 ensuite).

It has 1 covered parking and 1 storage.

\*Location on map is indicative.