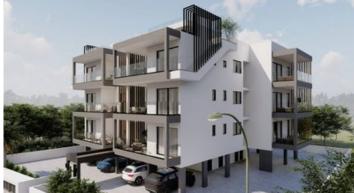

# New Apartment For Sale in Kato Polemidia area.

**Q** Limassol, Kato Polemidia

#6246

**Price** €265,000 +VAT **Type** Apartment

Bedrooms 2 Bathrooms 2

 $\begin{tabular}{lll} \textbf{Covered} & 80 \ m^2 & \begin{tabular}{lll} \textbf{Covered veranda} & 18 \ m^2 \\ \end{tabular}$ 

Status Off plan Energy efficiency rating A

Floor 1/3 Area Limassol, Kato Polemidia

### Description

The apartment consists of an open plan kitchen, dining and living area, 2 bedrooms and 2 bathrooms (1 ensuite).

It has 1 covered parking and 1 storage.

\*Location on map is indicative.