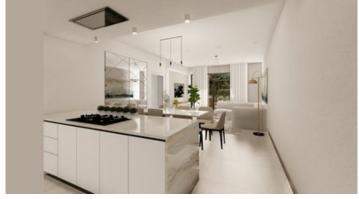

### Description

The apartment consists of an open plan kitchen, dining and living area, 2 bedrooms and 2 bathrooms (1 ensuite).

It has 1 covered parking and 1 storage.

\*Location on map is indicative.