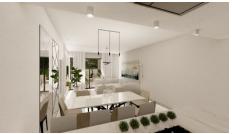

### Description

The apartment consists of an open plan kitchen, dining and living area, 2 bedrooms and 2 bathrooms (1 ensuite).

It has 1 covered parking and 1 storage.

\*Location on map is indicative.