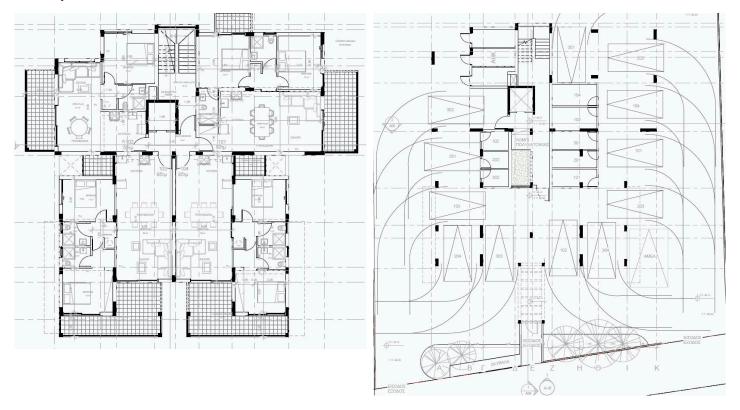

**Price** €265,000 +VAT **Type** Apartment

Bedrooms 2 Bathrooms 2

 $\begin{tabular}{lll} \textbf{Covered} & 80 \ m^2 & \begin{tabular}{lll} \textbf{Covered veranda} & 18 \ m^2 \\ \end{tabular}$ 

Status Off plan Energy efficiency rating A

Floor 1/3 Area Limassol, Kato Polemidia

### Description

The apartment consists of an open plan kitchen, dining and living area, 2 bedrooms and 2 bathrooms (1 ensuite).

It has 1 covered parking and 1 storage.

\*Location on map is indicative.

#### Katerina Athini

Admin

katerina@cyprusdomus.com





### **Facilities**

Aircondition, Provision

Parking, Covered

Solar water heater

Heating, Provision

Storage

#### **Features**

Sound insulation

Shutters, electric

Double glazing

Thermal insulation

Pressurized water system



## Floor plans