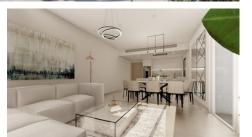

### Description

The apartment consists of an open plan kitchen, dining and living area, 2 bedrooms and 2 bathrooms (1 ensuite).

It has 1 covered parking and 1 storage.

\*Location on map is indicative.