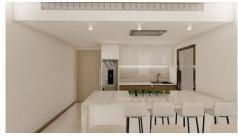

### Description

The apartment consists of an open plan kitchen, dining and living area, 2 bedrooms and 2 bathrooms (1 ensuite).

It has 1 covered parking and 1 storage.

\*Location on map is indicative.