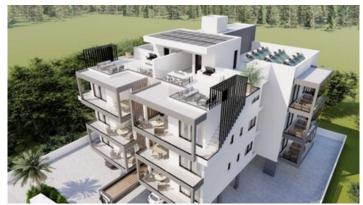

# New Apartment For Sale in Kato Polemidia area.

**Q** Limassol, Kato Polemidia

#6246

**Price** €265,000 +VAT **Type** Apartment

Bedrooms 2 Bathrooms 2

 $\begin{tabular}{lll} \textbf{Covered} & 80 \ m^2 & \begin{tabular}{lll} \textbf{Covered veranda} & 18 \ m^2 \\ \end{tabular}$ 

Status Off plan Energy efficiency rating A

Floor 1/3 Area Limassol, Kato Polemidia

### Description

The apartment consists of an open plan kitchen, dining and living area, 2 bedrooms and 2 bathrooms (1 ensuite).

It has 1 covered parking and 1 storage.

\*Location on map is indicative.