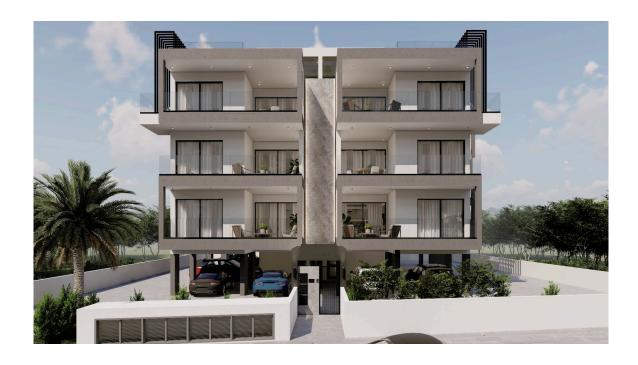

# New Apartment For Sale in Kato Polemidia area.

**Q** Limassol, Kato Polemidia

#6246

**Price** €265,000 +VAT **Type** Apartment

Bedrooms 2 Bathrooms 2

 $\begin{tabular}{lll} \textbf{Covered} & 80 \ m^2 & \begin{tabular}{lll} \textbf{Covered veranda} & 18 \ m^2 \\ \end{tabular}$ 

Status Off plan Energy efficiency rating A

Floor 1/3 Area Limassol, Kato Polemidia

### Description

The apartment consists of an open plan kitchen, dining and living area, 2 bedrooms and 2 bathrooms (1 ensuite).

It has 1 covered parking and 1 storage.

\*Location on map is indicative.