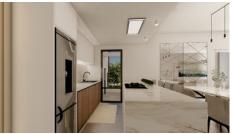

### Description

The apartment consists of an open plan kitchen, dining and living area, 2 bedrooms and 2 bathrooms (1 ensuite).

It has 1 covered parking and 1 storage.

\*Location on map is indicative.