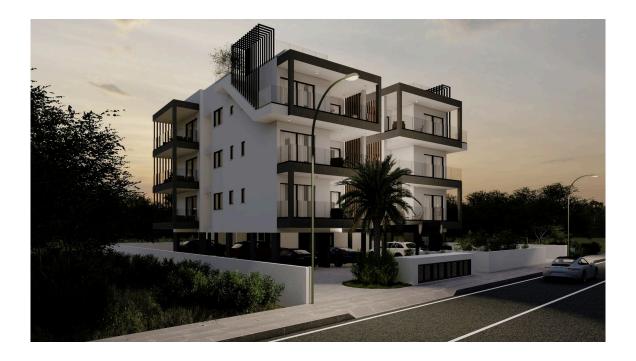

# New Apartment For Sale in Kato Polemidia area.

**Q** Limassol, Kato Polemidia

| Price    | €270,000 +VAT     | Туре                     | Apartment                |
|----------|-------------------|--------------------------|--------------------------|
| Bedrooms | 2                 | Bathrooms                | 2                        |
| Covered  | 80 m <sup>2</sup> | Covered veranda          | 22 m <sup>2</sup>        |
| Status   | Off plan          | Energy efficiency rating | А                        |
| Floor    | 2/3               | Area                     | Limassol, Kato Polemidia |
|          |                   |                          |                          |

#### Description

The apartment consists of an open plan kitchen, dining and living area, 2 bedrooms and 2 bathrooms (1 ensuite).

It has 1 covered parking and 1 storage.

\*Location on map is indicative.