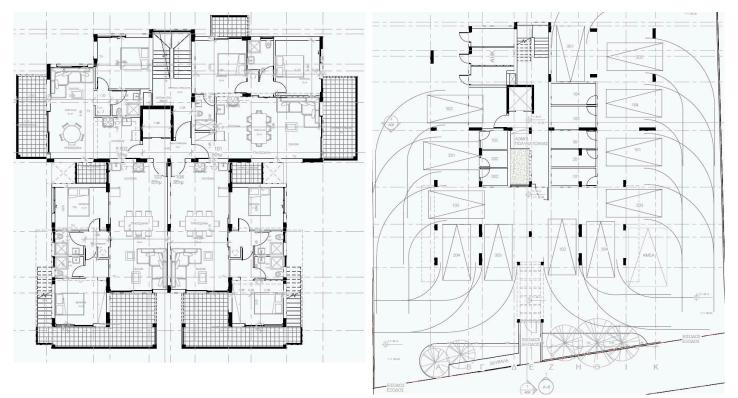

# New Apartment For Sale in Kato Polemidia area.

**Q** Limassol, Kato Polemidia

| Price    | €270,000 +VAT     | Туре                     | Apartment                |
|----------|-------------------|--------------------------|--------------------------|
| Bedrooms | 2                 | Bathrooms                | 2                        |
| Covered  | 80 m <sup>2</sup> | Covered veranda          | 22 m <sup>2</sup>        |
| Status   | Off plan          | Energy efficiency rating | А                        |
| Floor    | 2/3               | Area                     | Limassol, Kato Polemidia |
|          |                   |                          |                          |

#### Description

The apartment consists of an open plan kitchen, dining and living area, 2 bedrooms and 2 bathrooms (1 ensuite).

It has 1 covered parking and 1 storage.

\*Location on map is indicative.

## Floor plans