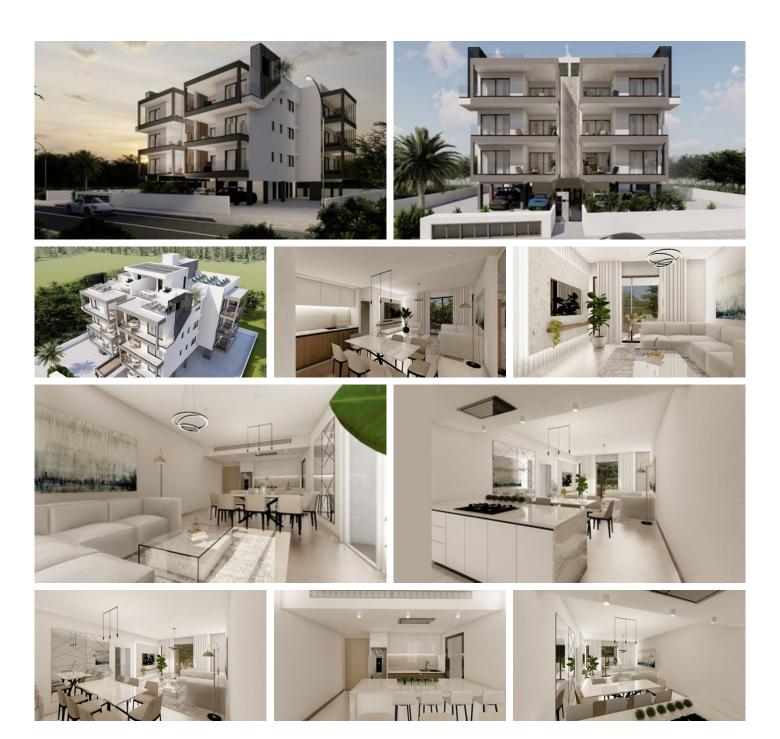

# New Apartment For Sale in Kato Polemidia area.

**Q** Limassol, Kato Polemidia

| Price    | €270,000 +VAT     | Туре                     | Apartment                |
|----------|-------------------|--------------------------|--------------------------|
| Bedrooms | 2                 | Bathrooms                | 2                        |
| Covered  | 80 m <sup>2</sup> | Covered veranda          | 22 m <sup>2</sup>        |
| Status   | Off plan          | Energy efficiency rating | А                        |
| Floor    | 2/3               | Area                     | Limassol, Kato Polemidia |
|          |                   |                          |                          |

#### Description

The apartment consists of an open plan kitchen, dining and living area, 2 bedrooms and 2 bathrooms (1 ensuite).

It has 1 covered parking and 1 storage.

\*Location on map is indicative.