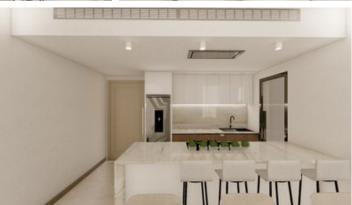

### Description

The penthouse consists of an open plan kitchen, dining and living area, 2 bedrooms and 2 bathrooms (1 ensuite).

It has 1 covered parking and 1 storage.

\*Location on map is indicative.