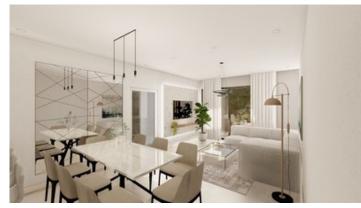

### Description

The penthouse consists of an open plan kitchen, dining and living area, 2 bedrooms and 2 bathrooms (1 ensuite).

It has 1 covered parking and 1 storage.

\*Location on map is indicative.