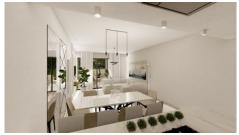

### Description

The penthouse consists of an open plan kitchen, dining and living area, 2 bedrooms and 2 bathrooms (1 ensuite).

It has 1 covered parking and 1 storage.

\*Location on map is indicative.