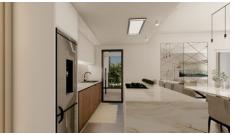

### Description

The penthouse consists of an open plan kitchen, dining and living area, 2 bedrooms and 2 bathrooms (1 ensuite).

It has 1 covered parking and 1 storage.

\*Location on map is indicative.