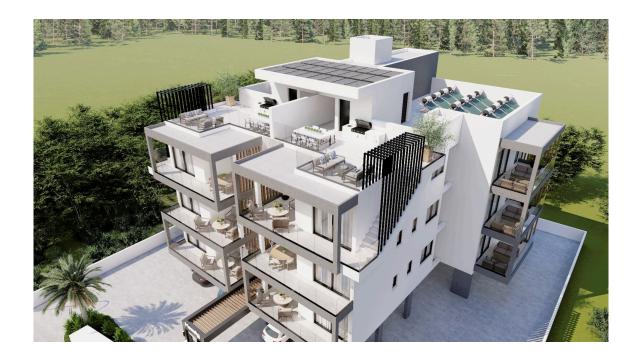

# New Penthouse For Sale in Kato Polemidia area.

**Q** Limassol, Kato Polemidia

#6248

**Price** €280,000 +VAT **Type** Apartment

Bedrooms 2 Bathrooms 2

**Covered** 80 m<sup>2</sup> **Covered veranda** 15 m<sup>2</sup>

Status Off plan Energy efficiency rating A

Floor Penthouse / 3 Area Limassol, Kato Polemidia

### Description

The penthouse consists of an open plan kitchen, dining and living area, 2 bedrooms and 2 bathrooms (1 ensuite).

It has 1 covered parking and 1 storage.

\*Location on map is indicative.