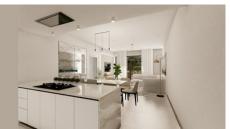

### Description

The penthouse consists of an open plan kitchen, dining and living area, 2 bedrooms and 2 bathrooms (1 ensuite).

It has 1 covered parking and 1 storage.

\*Location on map is indicative.