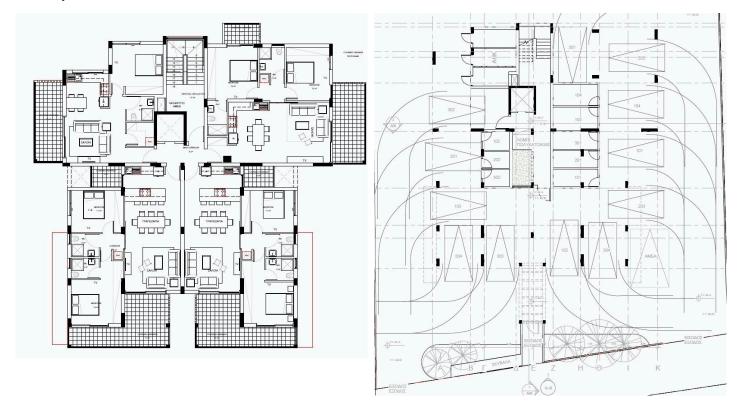

massol, Kato Polemidia

#6248



























**Price** €280,000 +VAT **Type** Apartment

Bedrooms 2 Bathrooms 2

**Covered** 80 m<sup>2</sup> **Covered veranda** 15 m<sup>2</sup>

Status Off plan Energy efficiency rating A

Floor Penthouse / 3 Area Limassol, Kato Polemidia

### Description

The penthouse consists of an open plan kitchen, dining and living area, 2 bedrooms and 2 bathrooms (1 ensuite).

It has 1 covered parking and 1 storage.

\*Location on map is indicative.

#### Katerina Athini

Admin

katerina@cyprusdomus.com





### **Facilities**

Aircondition, Provision

Parking, Covered

Solar water heater

Heating, Provision

Storage

#### **Features**

Sound insulation

Shutters, electric

Double glazing

Thermal insulation

Pressurized water system



## Floor plans