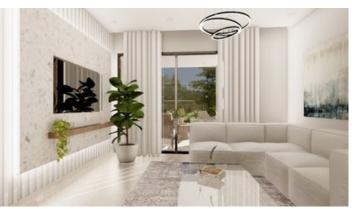

### Description

The penthouse consists of an open plan kitchen, dining and living area, 2 bedrooms and 2 bathrooms (1 ensuite).

It has 1 covered parking and 1 storage.

\*Location on map is indicative.