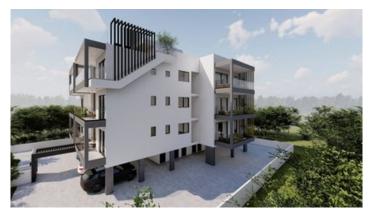

# New Penthouse For Sale in Kato Polemidia area.

**Q** Limassol, Kato Polemidia

#6248

**Price** €280,000 +VAT **Type** Apartment

Bedrooms 2 Bathrooms 2

**Covered** 80 m<sup>2</sup> **Covered veranda** 15 m<sup>2</sup>

Status Off plan Energy efficiency rating A

Floor Penthouse / 3 Area Limassol, Kato Polemidia

### Description

The penthouse consists of an open plan kitchen, dining and living area, 2 bedrooms and 2 bathrooms (1 ensuite).

It has 1 covered parking and 1 storage.

\*Location on map is indicative.