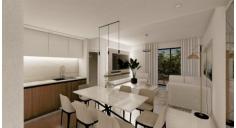

### Description

The penthouse consists of an open plan kitchen, dining and living area, 2 bedrooms and 2 bathrooms (1 ensuite).

It has 1 covered parking and 1 storage.

\*Location on map is indicative.