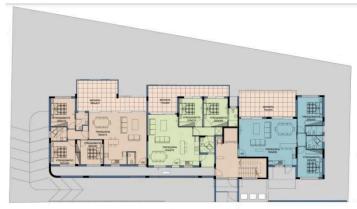

#### Description

The apartment consists of an open plan kitchen, dining and living area, 3 bedrooms and 2 bathrooms (1 en-suite).

It has covered parking and storage.

\*Location on the map is indicative.