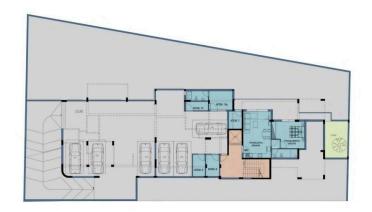

## Floor plans

#### Description

The apartment consists of an open plan kitchen, dining and living area, 3 bedrooms and 2 bathrooms (1 en-suite).

It has covered parking and storage.

\*Location on the map is indicative.