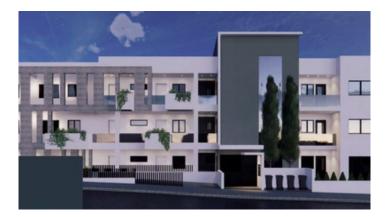

# New Contemporary Apartment At Panthea Area

Limassol, Panthea

#6269

**Price** €340,000 +VAT **Type** Apartment

Bedrooms 2 Bathrooms 2

**Covered** 84 m<sup>2</sup> **Covered veranda** 17.5 m<sup>2</sup>

**Uncovered veranda** 5 m<sup>2</sup> **Status** Under construction

**Energy efficiency rating** A **Floor** 1/3

**Area** Limassol, Panthea

#### Description

The apartment consists of an open plan kitchen, dining and living area, 3 bedrooms and 2 bathrooms (1 en-suite).

It has covered parking and storage.

\*Location on the map is indicative.