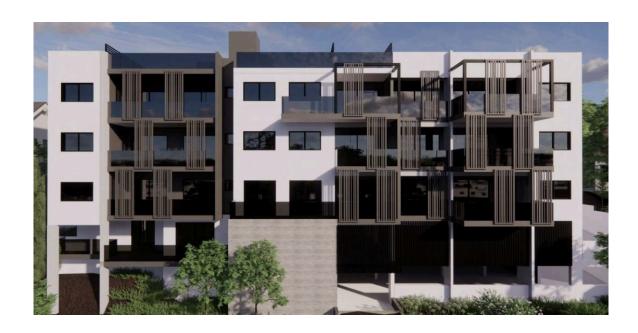

# New Contemporary Apartment At Panthea Area

Limassol, Panthea

#6269

**Price** €340,000 +VAT **Type** Apartment

Bedrooms 2 Bathrooms 2

**Covered** 84 m<sup>2</sup> **Covered veranda** 17.5 m<sup>2</sup>

**Uncovered veranda** 5 m<sup>2</sup> **Status** Under construction

**Energy efficiency rating** A **Floor** 1/3

**Area** Limassol, Panthea

#### Description

The apartment consists of an open plan kitchen, dining and living area, 3 bedrooms and 2 bathrooms (1 en-suite).

It has covered parking and storage.

\*Location on the map is indicative.