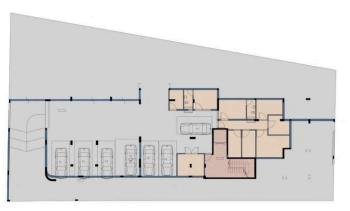

## Floor plans

#### Description

The apartment consists of an open plan kitchen, dining and living area, 3 bedrooms and 2 bathrooms (1 en-suite).

It has covered parking and storage.

\*Location on the map is indicative.