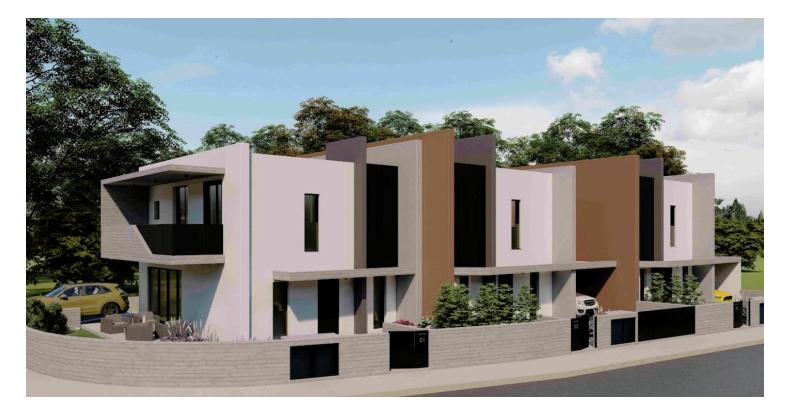

#### Description

Key Features of Each Townhouse:

Layout Overview:

Each townhouse is a two-story structure with a well-organized layout that maximizes living space and functionality. The ground floor is dedicated to communal living areas, while the first floor houses the private bedrooms and additional amenities.

Living and Dining Areas:

An open-plan living and dining room on the ground floor creates a spacious and inviting environment. Large windows allow natural light to flood the interiors, enhancing the ambiance and connecting the indoor spaces with the private garden areas.