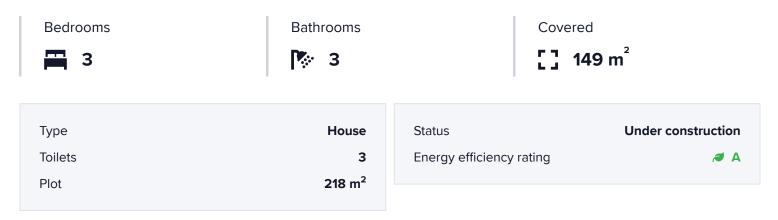

### **Specifications**

Bedrooms:

Each townhouse features 3 generously-sized bedrooms: The master bedroom comes with an en-suite bathroom for privacy and convenience. The other two bedrooms are well-sized and share access to a common bathroom on the first floor. All bedrooms have ample storage space and large windows for natural light. Bathrooms and Toilets:

Each townhouse offers 2 full bathrooms and 1 guest toilet:

1 En-suite Bathroom: Attached to the master bedroom with a modern shower, sink, and toilet.

1 Shared Bathroom: Located on the first floor, easily accessible from the other two bedrooms, equipped with a bathtub, sink, and toilet.