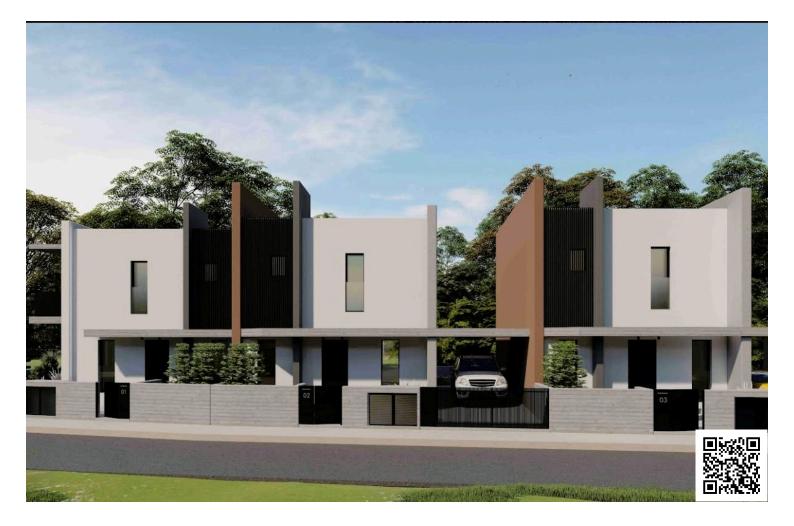

#### Description

Key Features of Each Townhouse:

Layout Overview:

Each townhouse is a two-story structure with a well-organized layout that maximizes living space and functionality. The ground floor is dedicated to communal living areas, while the first floor houses the private bedrooms and additional amenities.

Living and Dining Areas:

An open-plan living and dining room on the ground floor creates a spacious and inviting environment. Large windows allow natural light to flood the interiors, enhancing the ambiance and connecting the indoor spaces with the private garden areas.