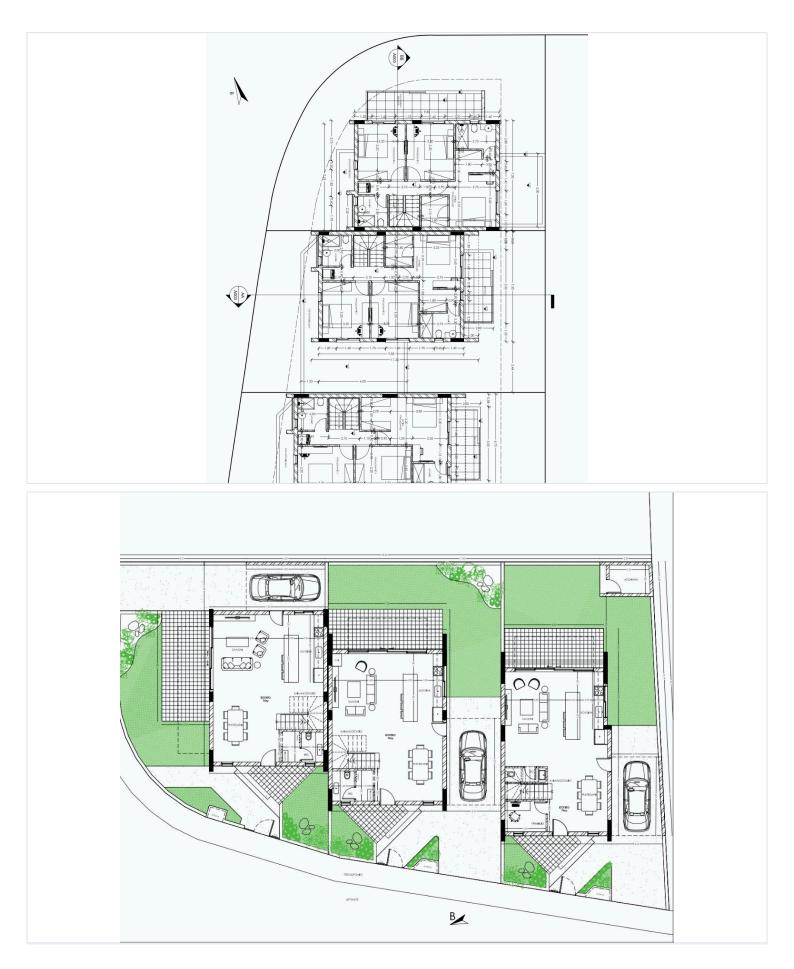

arge windows allow natural light to flood the interiors, enhancing the ambiance and connecting the indoor spaces with the private garden areas.

Bedrooms:

Each townhouse features 3 generously-sized bedrooms: The master bedroom comes with an en-suite bathroom for privacy and convenience. The other two bedrooms are well-sized and share access to a common bathroom on the first floor. All bedrooms have ample storage space and large windows for natural light. Bathrooms and Toilets:

Each townhouse offers 2 full bathrooms and 1 guest toilet:

1 En-suite Bathroom: Attached to the master bedroom with a modern shower, sink, and toilet.

1 Shared Bathroom: Located on the first floor, easily accessible from the other two bedrooms, equipped with a bathtub, sink, and toilet.





### **Floor plans**







## Additional information

### Facilities

Storage

#### Features

En suite bathroom

Guest WC

### **Contact us**

Nicolas Efthimiou (+357) 94098260 nicolas@cyprusdomus.com