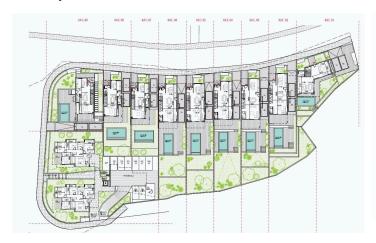

a** 11 m<sup>2</sup>

Status Off plan Energy efficiency rating A

Floor 1/2 Area Limassol, Fasoula Lemesou

### Description

This is a unique complex consisting of 9 independent residences and 5 apartments with village and sea views.

The project offers a blend of serene natural beauty and picturesque countryside making it ideal for residents seeking a peaceful retreat while still having easy access to the nearby city amenities.

#### Katerina Athini

Admin

katerina@cyprusdomus.com

<sup>\*</sup>Location on map is indicative.



## **Facilities**

Aircondition, Provision

Parking, Covered

Solar water heater

Heating, Provision Pool, Optional

#### **Features**

Thermal insulation

Garden

Country view

Near amenities

Entrance gate, automated

Double glazing

Sea view



## Floor plans