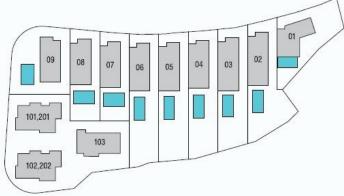

* 11 m<sup>2</sup>

Status Off plan Energy efficiency rating A

Floor 1/2 Area Limassol, Fasoula Lemesou

### Description

This is a unique complex consisting of 9 independent residences and 5 apartments with village and sea views.

The project offers a blend of serene natural beauty and picturesque countryside making it ideal for residents seeking a peaceful retreat while still having easy access to the nearby city amenities.

#### Katerina Athini

Admin

katerina@cyprusdomus.com

<sup>\*</sup>Location on map is indicative.



## **Facilities**

Aircondition, Provision

Parking, Covered

Solar water heater

Heating, Provision Pool, Optional

#### **Features**

Thermal insulation

Garden

Country view

Near amenities

Entrance gate, automated

Double glazing

Sea view



## Floor plans