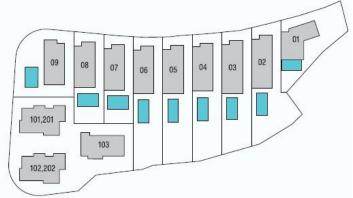

| Limassol, Fasoula Lemesou |
|          |                    |                          |                           |

# Description

This is a unique complex consisting of 9 independent residences and 5 apartments with village and sea views.

The project offers a blend of serene natural beauty and picturesque countryside making it ideal for residents seeking a peaceful retreat while still having easy access to the nearby city amenities.

\*Location on map is indicative.

### Katerina Athini

#### Admin

💌 katerina@cyprusdomus.com



# Facilities

Aircondition, Provision Parking, Covered Solar water heater Heating, Provision Pool, Optional

#### Features

Thermal insulation Garden Country view Near amenities Entrance gate, automated Double glazing Sea view



# Floor plans