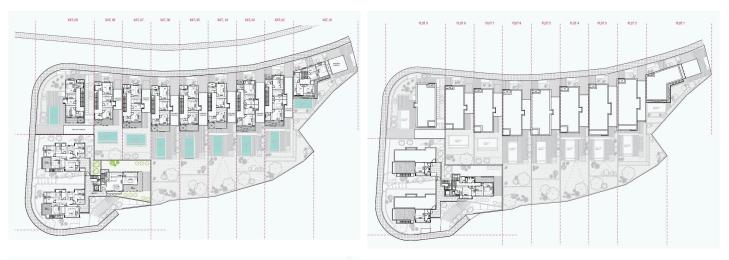

| Limassol, Fasoula Lemesou |
|          |                    |                          |                           |

# Description

This is a unique complex consisting of 9 independent residences and 5 apartments with village and sea views.

The project offers a blend of serene natural beauty and picturesque countryside making it ideal for residents seeking a peaceful retreat while still having easy access to the nearby city amenities.

\*Location on map is indicative.

### Katerina Athini

#### Admin

💌 katerina@cyprusdomus.com



# Facilities

Aircondition, Provision Parking, Covered Solar water heater Heating, Provision Pool, Optional

#### Features

Thermal insulation Garden Country view Near amenities Entrance gate, automated Double glazing Sea view



# Floor plans