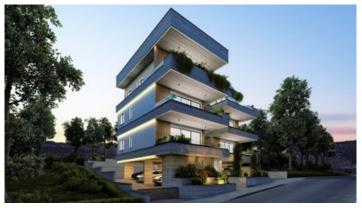

# New Apartments For Sale in Germasogeia area.

**♀** Limassol, Germasogeia

#6294

**Price** €318,000 +VAT **Type** Apartment

Bedrooms 2 Bathrooms 2

Covered $80 \text{ m}^2$ Covered veranda $22 \text{ m}^2$ StatusOff planFloor1/3

### Description

This new apartment building is located in a quiet area in Germasogeia, built with high quality materials and finishes.

The apartment consists of an open plan kitchen, dining and living area, 2 bedrooms and 2 bathrooms (1 ensuite).