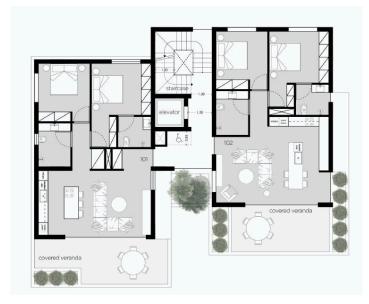

## Floor plans

### Description

This new apartment building is located in a quiet area in Germasogeia, built with high quality materials and finishes.

The apartment consists of an open plan kitchen, dining and living area, 2 bedrooms and 2 bathrooms (1 ensuite).

It has 1 covered parking and 1 storage.