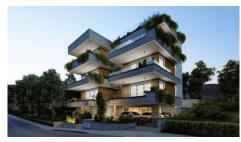

# New Apartments For Sale in Germasogeia area.

**♀** Limassol, Germasogeia

#6294

**Price** €318,000 +VAT **Type** Apartment

Bedrooms 2 Bathrooms 2

Covered $80 \text{ m}^2$ Covered veranda $22 \text{ m}^2$ StatusOff planFloor1/3

### Description

This new apartment building is located in a quiet area in Germasogeia, built with high quality materials and finishes.

The apartment consists of an open plan kitchen, dining and living area, 2 bedrooms and 2 bathrooms (1 ensuite).