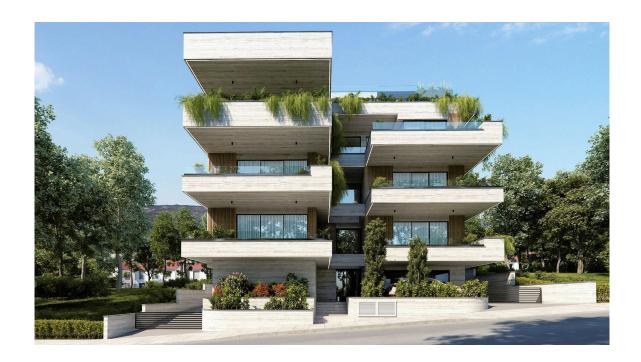

# New Apartments For Sale in Germasogeia area.

**♀** Limassol, Germasogeia

#6294

**Price** €318,000 +VAT **Type** Apartment

Bedrooms 2 Bathrooms 2

Covered $80 \text{ m}^2$ Covered veranda $22 \text{ m}^2$ StatusOff planFloor1/3

### Description

This new apartment building is located in a quiet area in Germasogeia, built with high quality materials and finishes.

The apartment consists of an open plan kitchen, dining and living area, 2 bedrooms and 2 bathrooms (1 ensuite).