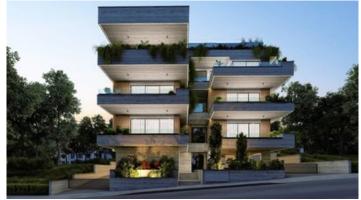

# New Apartments For Sale in Germasogeia area.

**♀** Limassol, Germasogeia

#6294

**Price** €318,000 +VAT **Type** Apartment

Bedrooms 2 Bathrooms 2

Covered $80 \text{ m}^2$ Covered veranda $22 \text{ m}^2$ StatusOff planFloor1/3

### Description

This new apartment building is located in a quiet area in Germasogeia, built with high quality materials and finishes.

The apartment consists of an open plan kitchen, dining and living area, 2 bedrooms and 2 bathrooms (1 ensuite).