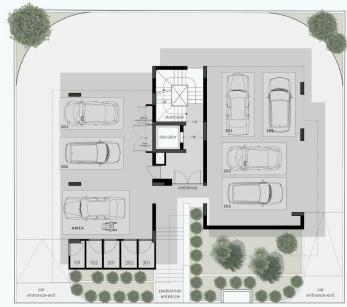

masogeia

#6294























**Price** €318,000 +VAT **Type** Apartment

Bedrooms 2 Bathrooms 2

Covered $80 \text{ m}^2$ Covered veranda $22 \text{ m}^2$ StatusOff planFloor1/3

Area Limassol, Germasogeia

### Description

This new apartment building is located in a quiet area in Germasogeia, built with high quality materials and finishes.

The apartment consists of an open plan kitchen, dining and living area, 2 bedrooms and 2 bathrooms (1 ensuite).

It has 1 covered parking and 1 storage.

#### Katerina Athini

Admin

katerina@cyprusdomus.com

<sup>\*</sup>Location on map is indicative.





### **Facilities**

Aircondition, Provision

Parking, Covered

Solar photovoltaic panels

Heating, Underfloor

Elevator

### **Features**

Fitted wardrobes Quiet Area



## Floor plans