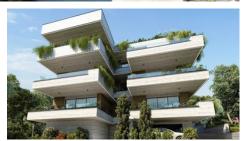

# New Apartments For Sale in Germasogeia area.

**♀** Limassol, Germasogeia

#6294

**Price** €318,000 +VAT **Type** Apartment

Bedrooms 2 Bathrooms 2

Covered $80 \text{ m}^2$ Covered veranda $22 \text{ m}^2$ StatusOff planFloor1/3

### Description

This new apartment building is located in a quiet area in Germasogeia, built with high quality materials and finishes.

The apartment consists of an open plan kitchen, dining and living area, 2 bedrooms and 2 bathrooms (1 ensuite).