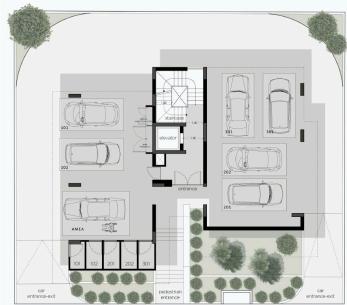

tments For Sale in Germasogeia area.

♥ Limassol, Germasogeia

#6295























**Price** €330,000 +VAT **Type** Apartment

Bedrooms 2 Bathrooms 2

StatusOff planFloor2/3

**Area** Limassol, Germasogeia

### Description

This new apartment building is located in a quiet area in Germasogeia, built with high quality materials and finishes.

The apartment consists of an open plan kitchen, dining and living area, 2 bedrooms and 2 bathrooms (1 ensuite).

It has 1 covered parking and 1 storage.

#### Katerina Athini

Admin

katerina@cyprusdomus.com

<sup>\*</sup>Location on map is indicative.





### **Facilities**

Aircondition, Provision

Parking, Covered

Solar photovoltaic panels

Heating, Underfloor

Elevator

#### **Features**

Fitted wardrobes Quiet Area



## Floor plans