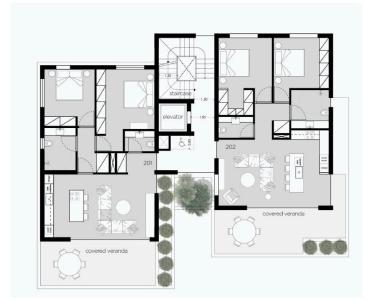

## Floor plans

### Description

This new apartment building is located in a quiet area in Germasogeia, built with high quality materials and finishes.

The apartment consists of an open plan kitchen, dining and living area, 2 bedrooms and 2 bathrooms (1 ensuite).