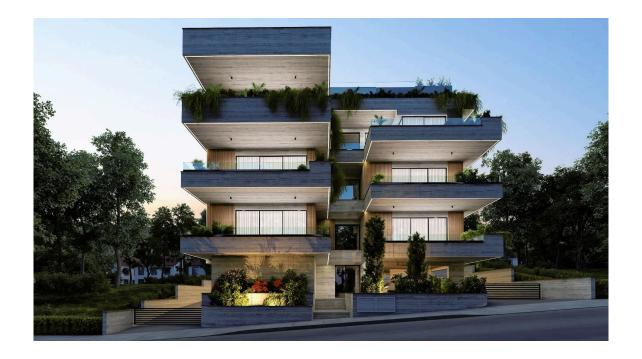

# New Apartments For Sale in Germasogeia area.

♥ Limassol, Germasogeia

#6295

**Price** €330,000 +VAT **Type** Apartment

Bedrooms 2 Bathrooms 2

StatusOff planFloor2/3

**Area** Limassol, Germasogeia

### Description

This new apartment building is located in a quiet area in Germasogeia, built with high quality materials and finishes.

The apartment consists of an open plan kitchen, dining and living area, 2 bedrooms and 2 bathrooms (1 ensuite).