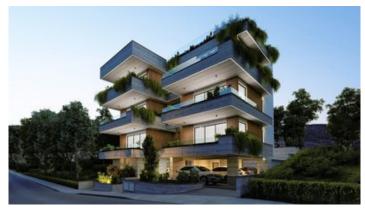

# New Apartments For Sale in Germasogeia area.

♥ Limassol, Germasogeia

#6295

**Price** €330,000 +VAT **Type** Apartment

Bedrooms 2 Bathrooms 2

StatusOff planFloor2/3

**Area** Limassol, Germasogeia

### Description

This new apartment building is located in a quiet area in Germasogeia, built with high quality materials and finishes.

The apartment consists of an open plan kitchen, dining and living area, 2 bedrooms and 2 bathrooms (1 ensuite).