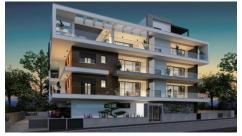

# New Apartment For Sale in Mesa Geitonia area.

**♀** Limassol, Mesa Geitonia

#6299

**Price** €340,000 +VAT **Type** Apartment

Bedrooms 2 Bathrooms

**Status** Under construction **Floor** 2/3

Area Limassol, Mesa Geitonia

### Description

The apartment consists of an open plan kitchen, dining and living area, 2 bedrooms, 1 bathroom and 1 guest w/c.

It has 1 covered parking and 1 storage.

\*Location on map is indicative.