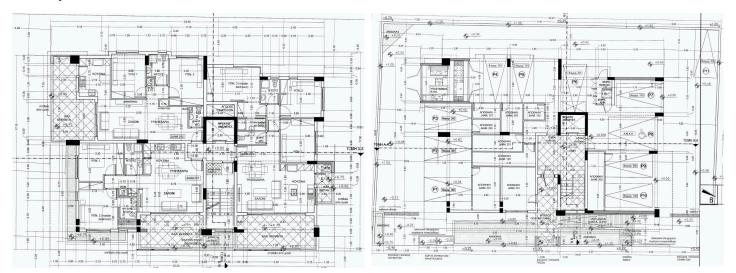

# New Apartment For Sale in Mesa Geitonia area.

**♀** Limassol, Mesa Geitonia

#6299















**Price** €340,000 +VAT **Type** Apartment

Bedrooms 2 Bathrooms

**Status** Under construction **Floor** 2/3

Area Limassol, Mesa Geitonia

### Description

The apartment consists of an open plan kitchen, dining and living area, 2 bedrooms, 1 bathroom and 1 guest w/c.

It has 1 covered parking and 1 storage.

\*Location on map is indicative.

#### Katerina Athini

Admin

katerina@cyprusdomus.com



## **Facilities**

Parking, Covered Storage

Solar water heater Solar photovoltaic panels

#### **Features**

Guest WC En suite Bathroom

Near amenities



## Floor plans