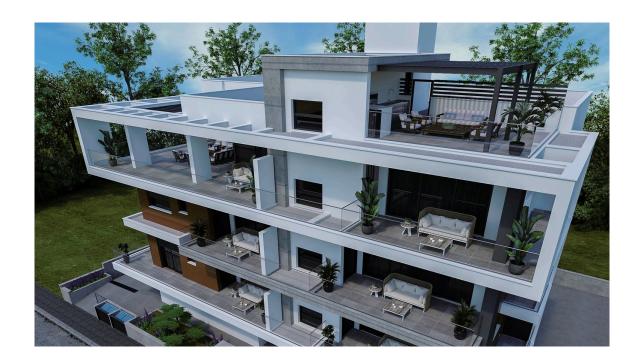

# New Apartment For Sale in Mesa Geitonia area.

**♀** Limassol, Mesa Geitonia

#6299

**Price** €340,000 +VAT **Type** Apartment

Bedrooms 2 Bathrooms

**Status** Under construction **Floor** 2/3

Area Limassol, Mesa Geitonia

### Description

The apartment consists of an open plan kitchen, dining and living area, 2 bedrooms, 1 bathroom and 1 guest w/c.

It has 1 covered parking and 1 storage.

\*Location on map is indicative.