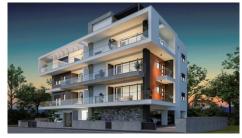

# New Apartment For Sale in Mesa Geitonia area.

**♀** Limassol, Mesa Geitonia

#6299

**Price** €340,000 +VAT **Type** Apartment

Bedrooms 2 Bathrooms

**Status** Under construction **Floor** 2/3

Area Limassol, Mesa Geitonia

### Description

The apartment consists of an open plan kitchen, dining and living area, 2 bedrooms, 1 bathroom and 1 guest w/c.

It has 1 covered parking and 1 storage.

\*Location on map is indicative.