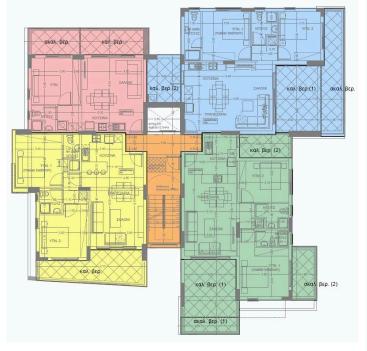

## Floor plans

#### Description

The apartment consists of an open plan kitchen, dining and living area, 2 bedrooms, and 2 bathrooms (1 ensuite).

It has 1 covered parking and 1 storage.

\*Location on map is indicative.