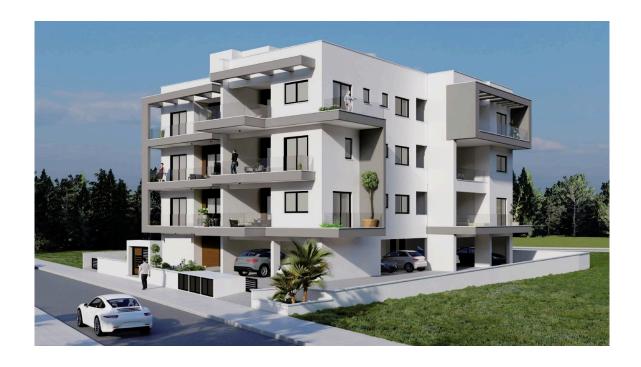

# New Apartment For Sale in Kato Polemidia area.

**Q** Limassol, Kato Polemidia

#6301

**Price** €250,000 +VAT **Type** Apartment

Bedrooms 2 Bathrooms 2

StatusOff planFloor1/3

**Area** Limassol, Kato Polemidia

#### Description

The apartment consists of an open plan kitchen, dining and living area, 2 bedrooms, and 2 bathrooms (1 ensuite).

It has 1 covered parking and 1 storage.

\*Location on map is indicative.