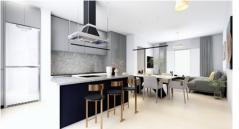

#### Description

The apartment consists of an open plan kitchen, dining and living area, 2 bedrooms, and 2 bathrooms (1 ensuite).

It has 1 covered parking and 1 storage.

\*Location on map is indicative.