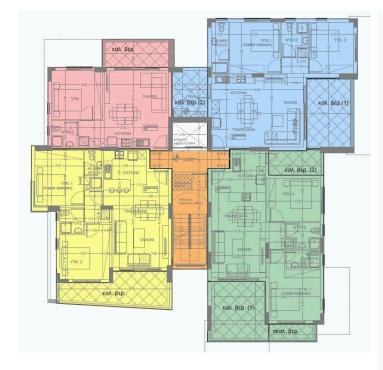

|
|----------|--------------------------|-----------------|----------------------|
| Bedrooms | 2                        | Bathrooms       | 2                    |
| Covered  | 78.4 m <sup>2</sup>      | Covered veranda | 16.85 m <sup>2</sup> |
| Status   | Off plan                 | Floor           | 2/3                  |
| Area     | Limassol, Kato Polemidia |                 |                      |

## Description

The apartment consists of an open plan kitchen, dining and living area, 2 bedrooms, and 2 bathrooms (1 ensuite).

It has 1 covered parking and 1 storage.

\*Location on map is indicative.

### Katerina Athini

Admin

katerina@cyprusdomus.com



## Facilities

Parking, Covered Solar water heater

Storage

#### Features

En suite Bathroom

Near amenities





## Floor plans