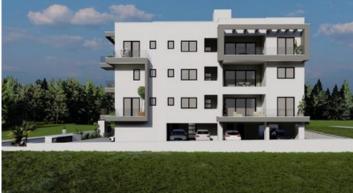

# New Apartment For Sale in Kato Polemidia area.

**Q** Limassol, Kato Polemidia

| Price    | €260,000 +VAT            | Туре            | Apartment            |
|----------|--------------------------|-----------------|----------------------|
| Bedrooms | 2                        | Bathrooms       | 2                    |
| Covered  | 78.4 m <sup>2</sup>      | Covered veranda | 16.85 m <sup>2</sup> |
| Status   | Off plan                 | Floor           | 2/3                  |
| Area     | Limassol, Kato Polemidia |                 |                      |

## Description

The apartment consists of an open plan kitchen, dining and living area, 2 bedrooms, and 2 bathrooms (1 ensuite).

It has 1 covered parking and 1 storage.

\*Location on map is indicative.