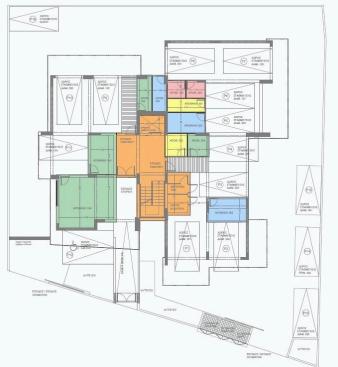

|----------|--------------------------|-----------------|----------------------|
| Bedrooms | 2                        | Bathrooms       | 2                    |
| Covered  | 78.4 m <sup>2</sup>      | Covered veranda | 16.85 m <sup>2</sup> |
| Status   | Off plan                 | Floor           | 2/3                  |
| Area     | Limassol, Kato Polemidia |                 |                      |

## Description

The apartment consists of an open plan kitchen, dining and living area, 2 bedrooms, and 2 bathrooms (1 ensuite).

It has 1 covered parking and 1 storage.

\*Location on map is indicative.

### Katerina Athini

Admin

katerina@cyprusdomus.com



## Facilities

Parking, Covered Solar water heater

Storage

#### Features

En suite Bathroom

Near amenities





## Floor plans