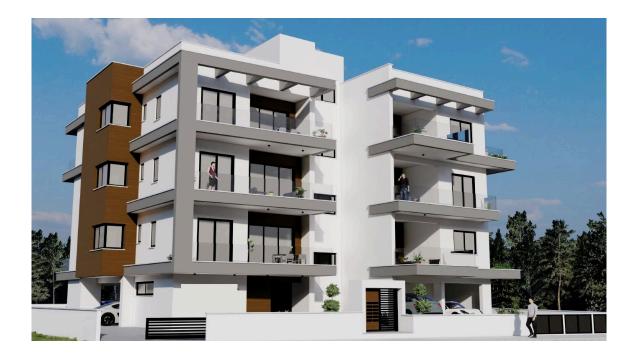

# New Apartment For Sale in Kato Polemidia area.

**Q** Limassol, Kato Polemidia

| Price    | €260,000 +VAT            | Туре            | Apartment            |
|----------|--------------------------|-----------------|----------------------|
| Bedrooms | 2                        | Bathrooms       | 2                    |
| Covered  | 78.4 m <sup>2</sup>      | Covered veranda | 16.85 m <sup>2</sup> |
| Status   | Off plan                 | Floor           | 2/3                  |
| Area     | Limassol, Kato Polemidia |                 |                      |

## Description

The apartment consists of an open plan kitchen, dining and living area, 2 bedrooms, and 2 bathrooms (1 ensuite).

It has 1 covered parking and 1 storage.

\*Location on map is indicative.