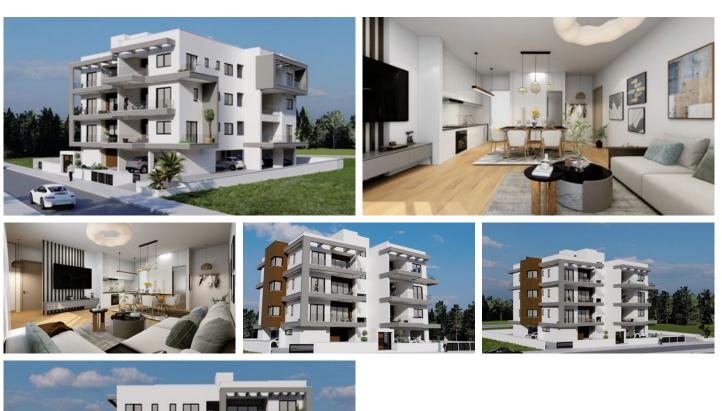

# New Penthouse For Sale in Kato Polemidia area.

**Q** Limassol, Kato Polemidia

| Price             | €270,000 +VAT       | Туре            | Apartment                |
|-------------------|---------------------|-----------------|--------------------------|
| Bedrooms          | 2                   | Bathrooms       | 2                        |
| Covered           | 78.8 m <sup>2</sup> | Covered veranda | 23 m <sup>2</sup>        |
| Uncovered veranda | 18.5 m <sup>2</sup> | Status          | Off plan                 |
| Floor             | Penthouse / 3       | Area            | Limassol, Kato Polemidia |

## Description

The penthouse consists of an open plan kitchen, dining and living area, 2 bedrooms, and 2 bathrooms (1 ensuite).

It has 1 covered parking and 1 storage.

\*Location on map is indicative.