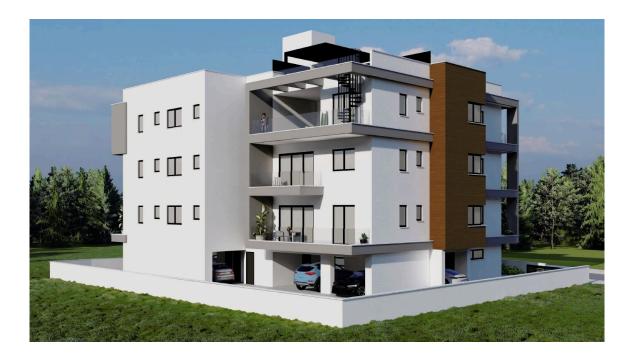

# New Penthouse For Sale in Kato Polemidia area.

**Q** Limassol, Kato Polemidia

| Price             | €270,000 +VAT       | Туре            | Apartment                |
|-------------------|---------------------|-----------------|--------------------------|
| Bedrooms          | 2                   | Bathrooms       | 2                        |
| Covered           | 78.8 m <sup>2</sup> | Covered veranda | 23 m <sup>2</sup>        |
| Uncovered veranda | 18.5 m <sup>2</sup> | Status          | Off plan                 |
| Floor             | Penthouse / 3       | Area            | Limassol, Kato Polemidia |

## Description

The penthouse consists of an open plan kitchen, dining and living area, 2 bedrooms, and 2 bathrooms (1 ensuite).

It has 1 covered parking and 1 storage.

\*Location on map is indicative.