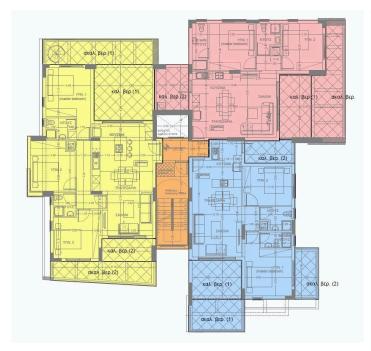

## Floor plans

# New Penthouse For Sale in Kato Polemidia area.

**Q** Limassol, Kato Polemidia

| Price             | €270,000 +VAT       | Туре            | Apartment                |
|-------------------|---------------------|-----------------|--------------------------|
| Bedrooms          | 2                   | Bathrooms       | 2                        |
| Covered           | 78.8 m <sup>2</sup> | Covered veranda | 23 m <sup>2</sup>        |
| Uncovered veranda | 18.5 m <sup>2</sup> | Status          | Off plan                 |
| Floor             | Penthouse / 3       | Area            | Limassol, Kato Polemidia |

## Description

The penthouse consists of an open plan kitchen, dining and living area, 2 bedrooms, and 2 bathrooms (1 ensuite).

It has 1 covered parking and 1 storage.

\*Location on map is indicative.