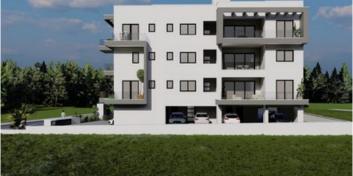

# New Penthouse For Sale in Kato Polemidia area.

**Q** Limassol, Kato Polemidia

| Price             | €270,000 +VAT       | Туре            | Apartment                |
|-------------------|---------------------|-----------------|--------------------------|
| Bedrooms          | 2                   | Bathrooms       | 2                        |
| Covered           | 78.8 m <sup>2</sup> | Covered veranda | 23 m <sup>2</sup>        |
| Uncovered veranda | 18.5 m <sup>2</sup> | Status          | Off plan                 |
| Floor             | Penthouse / 3       | Area            | Limassol, Kato Polemidia |

## Description

The penthouse consists of an open plan kitchen, dining and living area, 2 bedrooms, and 2 bathrooms (1 ensuite).

It has 1 covered parking and 1 storage.

\*Location on map is indicative.