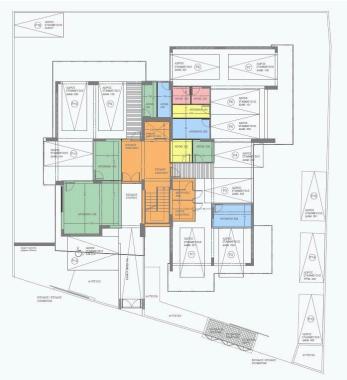

## Floor plans

# New Penthouse For Sale in Kato Polemidia area.

**Q** Limassol, Kato Polemidia

| Price             | €270,000 +VAT       | Туре            | Apartment                |
|-------------------|---------------------|-----------------|--------------------------|
| Bedrooms          | 2                   | Bathrooms       | 2                        |
| Covered           | 78.8 m <sup>2</sup> | Covered veranda | 23 m <sup>2</sup>        |
| Uncovered veranda | 18.5 m <sup>2</sup> | Status          | Off plan                 |
| Floor             | Penthouse / 3       | Area            | Limassol, Kato Polemidia |

## Description

The penthouse consists of an open plan kitchen, dining and living area, 2 bedrooms, and 2 bathrooms (1 ensuite).

It has 1 covered parking and 1 storage.

\*Location on map is indicative.